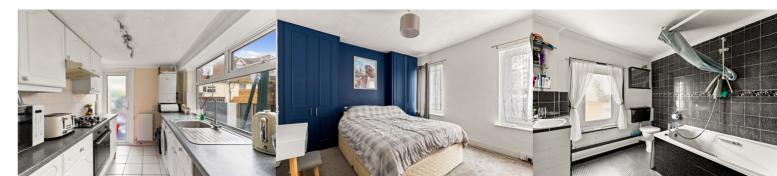

## Kitchen

9' 2" x 7' 1" (2.79m x 2.16m) With a mix of wall and base units, roll edge work surfaces, tiled flooring, door leading to garden

#### **Bedroom One**

13' 1" x 11' 6" (3.99m x 3.51m) A good sized double bedroom with carpeted floor, radiator and double glazed window

#### **Bathroom**

9' 2" x 7' 0" (2.79m x 2.13m) A three piece family bathroom comprising of a low level W.C, wash hand basin and panelled bath with shower overhead, double glazed window and tiled flooring