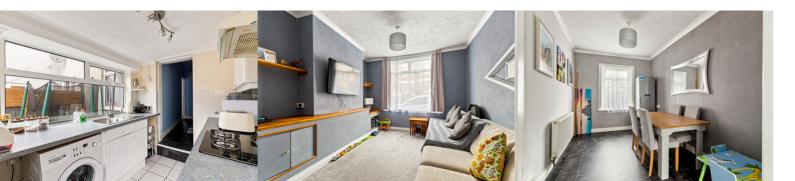

## Lounge

11' 5" x 10' 9" (3.48m x 3.28m) A good sized lounge with carpeted floor, radiator and double glazed window

## **Dining Room**

11' 9" x 8' 4" (3.58m x 2.54m) A separate dining room with vinyl floor, double glazed window and radiator

## Kitchen

9' 2" x 7' 1" (2.79m x 2.16m) With a mix of wall and base units, roll edge work surfaces, tiled flooring, door leading to garden