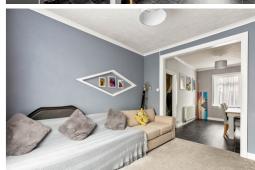

#### **Bedroom One**

13' 1" x 11' 6" (3.99m x 3.51m) A good sized double bedroom with carpeted floor, radiator and double glazed window

#### **Bedroom Two**

11' 10" x 9' 0" (3.61m x 2.74m) A good sized bedroom with carpeted floor, double glazed window and radiator