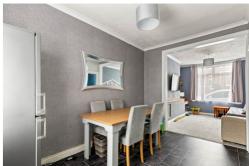

## **Dining Room**

11' 9" x 8' 4" (3.58m x 2.54m) A separate dining room with vinyl floor, double glazed window and radiator

## Kitchen

9' 2" x 7' 1" (2.79m x 2.16m) With a mix of wall and base units, roll edge work surfaces, tiled flooring, door leading to garden