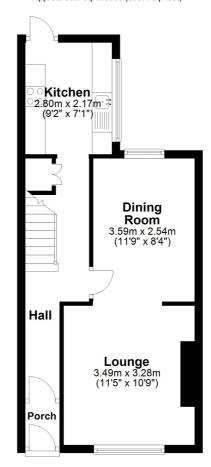

## **Entrance Hall**

With doors leading to

## Lounge

11' 5" x 10' 9" (3.48m x 3.28m) A good sized lounge with carpeted floor, radiator and double glazed window

## **Dining Room**

11' 9" x 8' 4" (3.58m x 2.54m) A separate dining room with vinyl floor, double glazed window and radiator

## Kitchen

9' 2" x 7' 1" (2.79m x 2.16m) With a mix of wall and base units, roll edge work surfaces, tiled flooring, door leading to garden

#### Ground Floor

Approx. 36.7 sq. metres (395.4 sq. feet)

## First Floor

Approx. 36.6 sq. metres (393.5 sq. feet)

Whilst every attempt has been made to ensure the accuracy of the floor plan contained here, measurements of doors, windows, rooms and any other items are approximate and no responsibility is taken for any error, omission or mis-statement. This plan is for illustrative purposes only and should be used as such by any prospective purchaser.