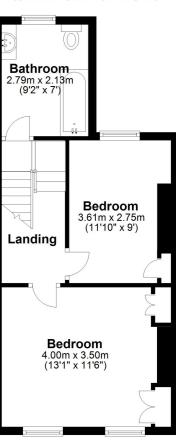

#### **Bathroom**

9' 2" x 7' 0" (2.79m x 2.13m) A three piece family bathroom comprising of a low level W.C, wash hand basin and panelled bath with shower overhead, double glazed window and tiled flooring

#### **Bedroom Two**

11' 10" x 9' 0" (3.61m x 2.74m) A good sized bedroom with carpeted floor, double glazed window and radiator

## First Floor

Approx. 36.6 sq. metres (393.5 sq. feet)

Whilst every attempt has been made to ensure the accuracy of the floor plan contained here, measurements of doors, windows, rooms and any other items are approximate and no responsibility is taken for any error, omission or mis-statement. This plan is for illustrative purposes only and should be used as such by any prospective purchaser.