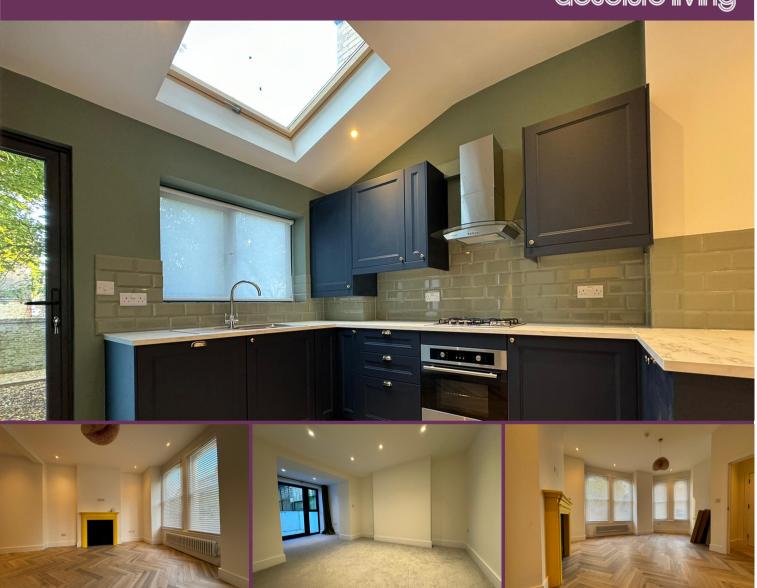

This stunning period end of terrace flat is finished to a high standard throughout. The large open plan kitchen, dining and living area runs front to back across the ground floor with herringbone flooring throughout. The modern kitchen is fully integrated with a convenient breakfast bar. The reception area at the front makes the most of the three large sash windows creating a bright and airy and elegant space with feature fireplace.

There are three double bedrooms in the property, the smallest of which is still comfortably a good sized double room. The master bedroom is to the rear of the basement level and features an ensuite shower room and private patio.