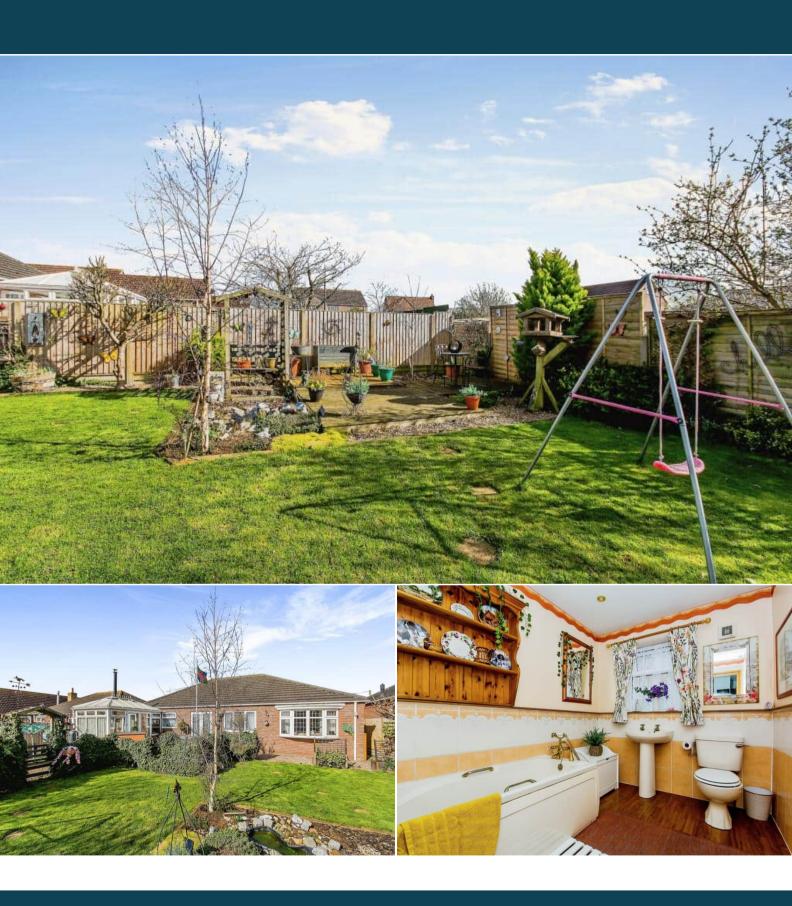

The interior of this beautifully presented detached property comprises a spacious living room, fitted kitchen and dining area, 4 bedrooms one with an ensuite bathroom and the family bathroom. The conservatory provides a lovely space to relax which has a log burner connected. The exterior boasts a private rear garden, perfect for enjoying the summer months. There is also a large workshop to the front of the property with power connected.