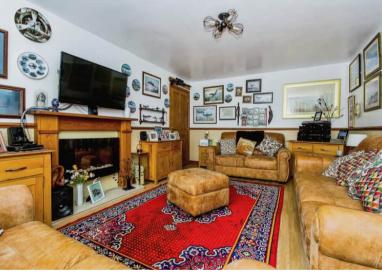

The interior of this beautifully presented detached property comprises a spacious living room, fitted kitchen and dining area, 4 bedrooms one with an ensuite bathroom and the family bathroom. The conservatory provides a lovely space to relax which has a log burner connected. The exterior boasts a private rear garden, perfect for enjoying the summer months. There is also a large workshop to the front of the property with power connected.