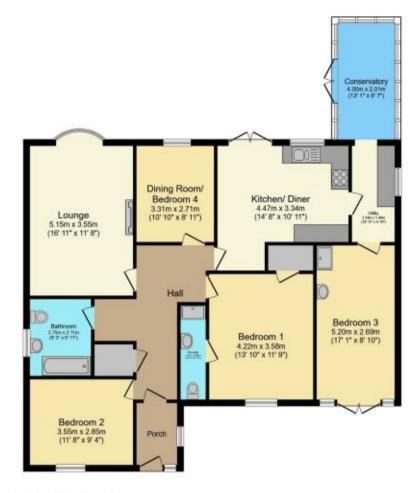

The interior of this beautifully presented detached property comprises a spacious living room, fitted kitchen and dining area, 4 bedrooms one with an ensuite bathroom and the family bathroom. The conservatory provides a lovely space to relax which has a log burner connected. The exterior boasts a private rear garden, perfect for enjoying the summer months. There is also a large workshop to the front of the property with power connected.

The exclusivity fee is returned to you upon successful completion of the property.

Total floor area 129.1 sq.m. (1,390 sq.ft.) approx

This floor plan is for illustrative purposes only. It is not drawn to scale. Any measurements, floor areas (including any total floor area), openings and orientation are approximate. No details are guaranteed, they cannot be relied upon for any purpose and they do not form part of any agreement. No liability is taken for any error, omission or misstatement. A party must rely upon its own inspection(s). Plan produced for Purplebricks. Powered by www.focalagent.com