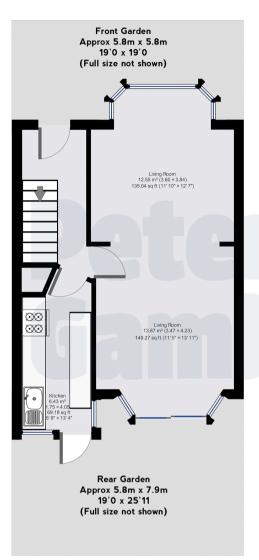

## Broad Crescent Image: Creating of the state of the state

APPROX. GROSS INTERNAL FLOOR AREA: 79.4 sq. m / 855 sq.ft

WHILST EVERY ATTEMPT HAS BEEN MADE TO ENSURE THE ACCURACY OF THE FLOOR PLAN CONTAINED HERE. NO RESPONSIBILITY IS TAKEN FOR ANY ERROR. OMISSION OR MIS-STATEMENT. THIS PLAN IS FOR ILLUSTRATIVE PURPOSES ONLY AND SHOULD BE USED AS SUCH © Avasmo Energy