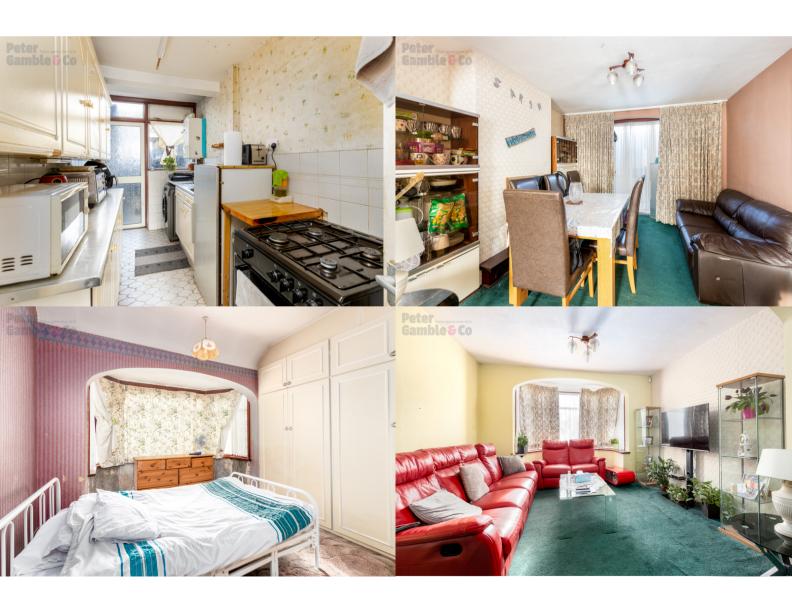

To the ground floor the property comprises thru-lounge and separate fitted galley kitchen.

To the first floor are the 3 bedrooms and family bathroom.

Rydal crescent is a residential street ideally positioned near the iconic Tesco Hoover building with direct