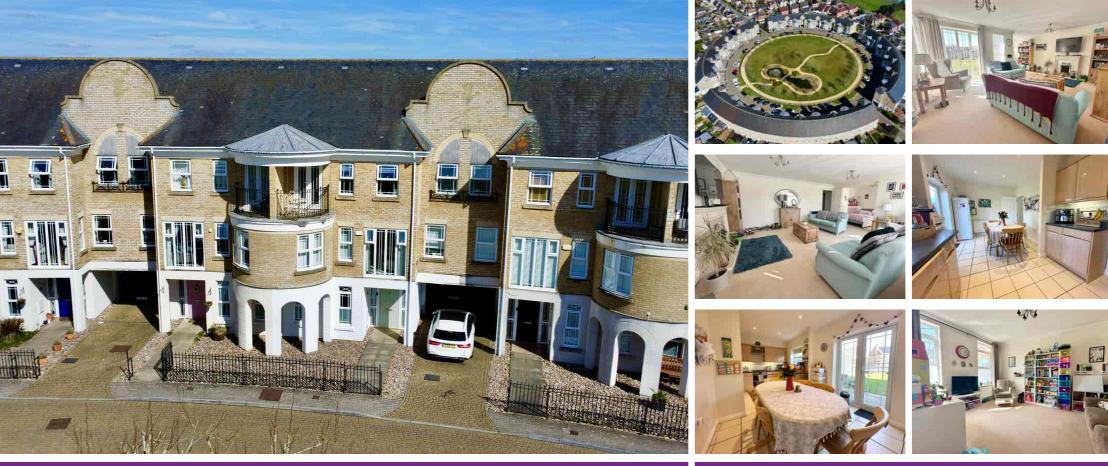

## Dettingen Crescent, DEEPCUT, Surrey GU16 6GN

\*OFFERED FOR SALE WITH NO ONWARD CHAIN\* Jigsaw Estates are pleased to present to the market this substantial town house with accommodation comprising more than 2000 square feet and situated in the exclusive Dettingen Crescent on the popular Dettingen Park development.

Accommodation is arranged over three floors and comprises five bedrooms, two large reception rooms, and a generous kitchen/breakfast room. Further benefits include a utility room, three ensuites, a family bathroom and a cloakroom. The principle bedroom has a dressing room and a balcony overlooking the beautifully maintained communal gardens. Outside to the rear there is a sunny aspect garden with patio area and a side gate where you can get access to the drive and garage.

Dettingen Park is ideally positioned to be within easy reach of some excellent local schools and local amenities. The popular Frog pub and restaurant is only a short walk away and there are a number of green spaces all within close proximity making this the perfect location for families.