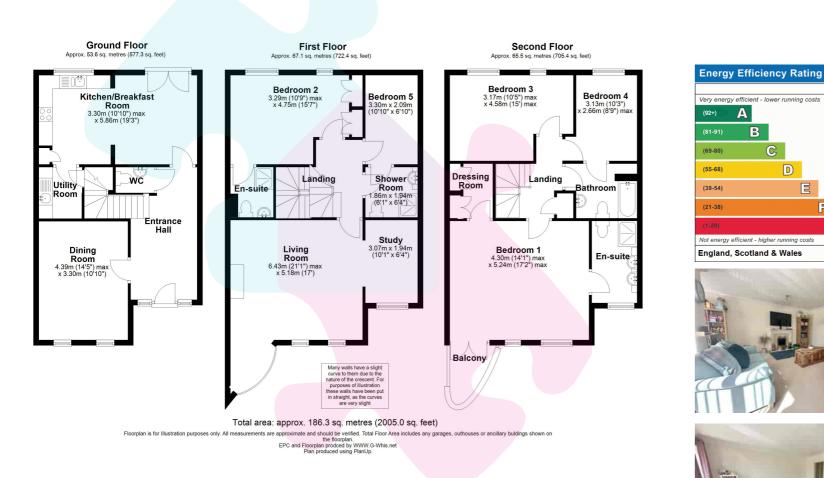

Accommodation is arranged over three floors and comprises five bedrooms, two large reception rooms, and a generous kitchen/breakfast room. Further benefits include a utility room, three ensuites, a family bathroom and a cloakroom. The principle bedroom has a dressing room and a balcony overlooking the beautifully maintained communal gardens. Outside to the rear there is a sunny aspect garden with patio area and a side gate where you can get access to the drive and garage.

PRICE £625,000 Freehold

COUNCIL TAX BAND - E

- 2000 SQUARE FEET OF ACCOMMODATION
- FIVE BEDROOMS
- DRESSING ROOM AND

**BALCONY TO BEDROOM ONE** 

Current Potential

83

T

- NO ONWARD CHAIN
- THREE ENSUITES
- TWO RECEPTION ROOMS
- GARAGE
- KITCHEN/BREAKFAST ROOM CLOSE TO LOCAL