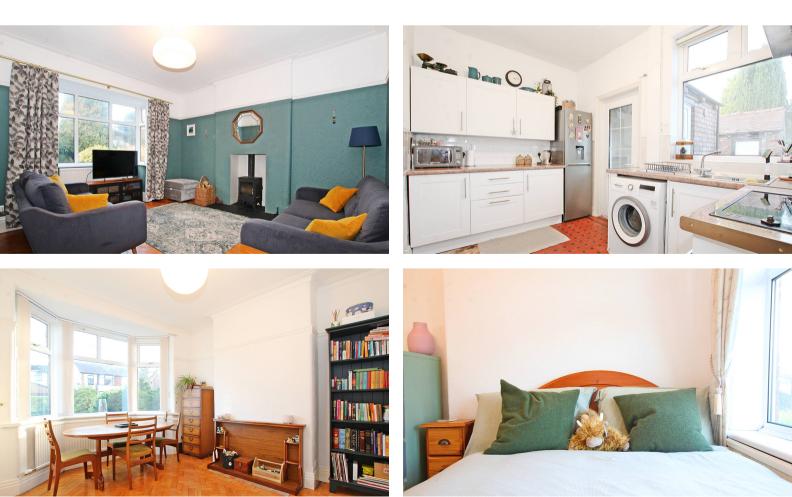

Step inside to discover a well-designed layout that maximizes space and functionality. The property comprises three bedrooms, a family bathroom, and a spacious living room, flawlessly blending style and comfort. The interior exudes elegance, featuring tasteful finishes and an abundance of natural light that creates a warm and inviting atmosphere.

The heart of the home is undoubtedly the dining/sitting room, which serves as a focal point for both entertainment and relaxation. The kitchen is equipped with ample storage, with access to the downstairs WC and stunning rear garden.