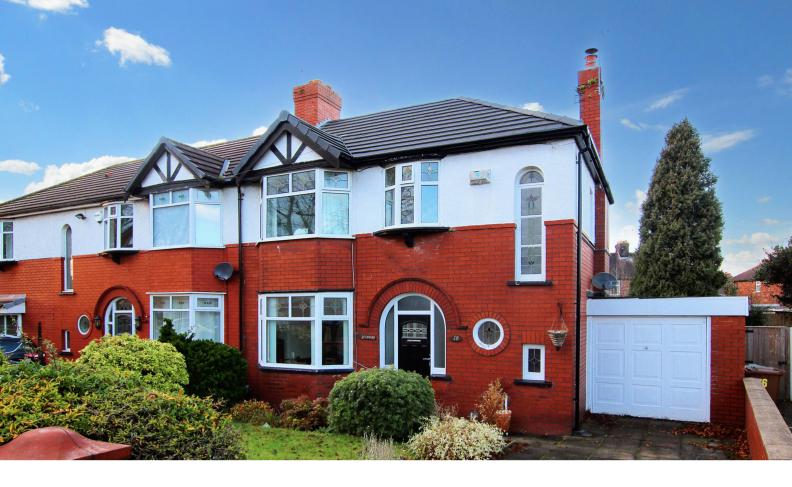

## Kiln Lane, Dentons Green, St Helens. £285,000

Period Property | High Ceilings & Period Features | Perfect Family Home | Attached Garage & Driveway | Popular Area | Stunning Garden | Freehold | Council Tax Band C |

**A** 

We present to the market this charming residence nestled in the picturesque residential area of Dentons Green. This delightful property offers a perfect fusion of modern comfort and timeless appeal. Boasting a prime location.

Outside, the property offers a well-maintained garden, a perfect spot for outdoor gatherings or simply enjoying the tranquility of the surroundings. Additionally, to the front of the property is a driveway and attached garage.