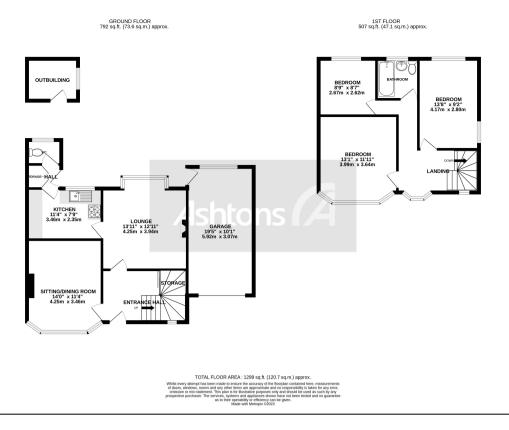

Step inside to discover a well-designed layout that maximizes space and functionality. The property comprises three bedrooms, a family bathroom, and a spacious living room, flawlessly blending style and comfort. The interior exudes elegance, featuring tasteful finishes and an abundance of natural light that creates a warm and inviting atmosphere.

Outside, the property offers a well-maintained garden, a perfect spot for outdoor gatherings or simply enjoying the tranquility of the surroundings. Additionally, to the front of the property is a driveway and attached garage.