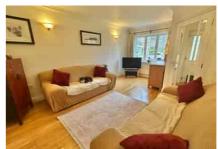

In terms of accommodation there are three bedrooms (two doubles and a single), a stylish refitted ensuite shower room and a family bathroom. Downstairs there is the front aspect living room with wood flooring which flows into the dining room. This in turn leads into the UPVC conservatory with doors into the garden. The refurbished kitchen has a breakfast bar area and direct access into the garage.