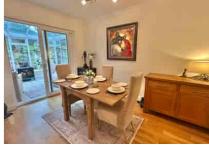

In terms of accommodation there are three bedrooms (two doubles and a single), a stylish refitted ensuite shower room and a family bathroom. Downstairs there is the front aspect living room with wood flooring which flows into the dining room. This in turn leads into the UPVC conservatory with doors into the garden. The refurbished kitchen has a breakfast bar area and direct access into the garage.