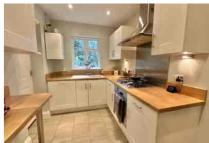

In terms of accommodation there are three bedrooms (two doubles and a single), a stylish refitted ensuite shower room and a family bathroom. Downstairs there is the front aspect living room with wood flooring which flows into the dining room. This in turn leads into the UPVC conservatory with doors into the garden. The refurbished kitchen has a breakfast bar area and direct access into the garage.