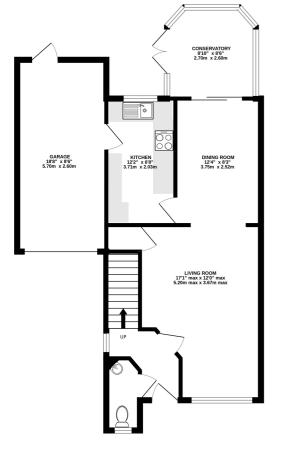

## OFFERS IN EXCESS OF £500,000

GROUND FLOOR 687 sq.ft. (63.9 sq.m.) approx. 1ST FLOOR 442 sq.ft. (41.1 sq.m.) approx.

TOTAL FLOOR AREA: 1.130 s.q.ft. (10.50. s.q.m.) approx. stamper has been made to ensure the excursor of the foorplan contained have, measurements addows, rooms and any other femas are approximate and no responsibility is site size for any error. if me-stamment. This pain is for illustration purposes only and should be used as such by any surclasser. The services, systems and applicances shown have not been tested and no guarantee. The services is supposed to the services are supposed to the services of the services and applicances shown have not been tested and no guarantee. The services are supposed to the services a