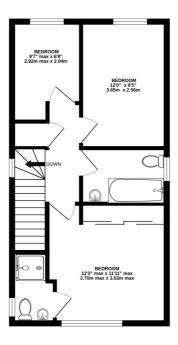

In terms of accommodation there are three bedrooms (two doubles and a single), a stylish refitted ensuite shower room and a family bathroom. Downstairs there is the front aspect living room with wood flooring which flows into the dining room. This in turn leads into the UPVC conservatory with doors into the garden. The refurbished kitchen has a breakfast bar area and direct access into the garage.

## OFFERS IN EXCESS OF £500,000

GROUND FLOOR 687 sq.ft. (63.9 sq.m.) approx. 1ST FLOOR 442 sq.ft. (41.1 sq.m.) approx.

TOTAL FLOOR AREA: 1.130 s.q.ft. (10.50. s.q.m.) approx. stamper has been made to ensure the excursor of the foorplan contained have, measurements addows, rooms and any other femas are approximate and no responsibility is site size for any error. if me-stamment. This pain is for illustration purposes only and should be used as such by any surclasser. The services, systems and applicances shown have not been tested and no guarantee. The services is supposed to the services are supposed to the services of the services and applicances shown have not been tested and no guarantee. The services are supposed to the services a

- IMMACULATELY PRESENTED
- THREE BEDROOMS
- TWO RECEPTION ROOMS
- SOUTHERLY FACING GARDEN
- DRIVEWAY AND GARAGE
- AMTICO FLOORING, UPVC DOUBLE GLAZING & NEW COMPOSITE FRONT DOOR
- CORNER POSITION IN A SMALL CUL-DE-SAC
- REFITTED EN-SUITE SHOWER
  ROOM & MAIN BATHROOM
- CONSERVATORY
- REFURBISHED KITCHEN
- CLOAKROOM