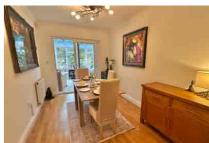

In terms of accommodation there are three bedrooms (two doubles and a single), a stylish refitted ensuite shower room and a family bathroom. Downstairs there is the front aspect living room with wood flooring which flows into the dining room. This in turn leads into the UPVC conservatory with doors into the garden. The refurbished kitchen has a breakfast bar area and direct access into the garage.