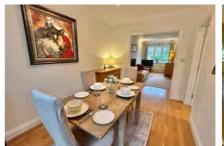

In terms of accommodation there are three bedrooms (two doubles and a single), a stylish refitted ensuite shower room and a family bathroom. Downstairs there is the front aspect living room with wood flooring which flows into the dining room. This in turn leads into the UPVC conservatory with doors into the garden. The refurbished kitchen has a breakfast bar area and direct access into the garage.