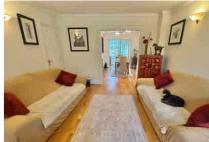

In terms of accommodation there are three bedrooms (two doubles and a single), a stylish refitted ensuite shower room and a family bathroom. Downstairs there is the front aspect living room with wood flooring which flows into the dining room. This in turn leads into the UPVC conservatory with doors into the garden. The refurbished kitchen has a breakfast bar area and direct access into the garage.