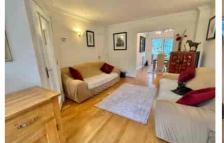

In terms of accommodation there are three bedrooms (two doubles and a single), a stylish refitted ensuite shower room and a family bathroom. Downstairs there is the front aspect living room with wood flooring which flows into the dining room. This in turn leads into the UPVC conservatory with doors into the garden. The refurbished kitchen has a breakfast bar area and direct access into the garage.