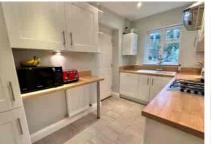

In terms of accommodation there are three bedrooms (two doubles and a single), a stylish refitted ensuite shower room and a family bathroom. Downstairs there is the front aspect living room with wood flooring which flows into the dining room. This in turn leads into the UPVC conservatory with doors into the garden. The refurbished kitchen has a breakfast bar area and direct access into the garage.