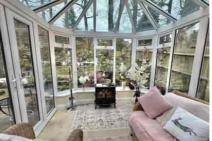

In terms of accommodation there are three bedrooms (two doubles and a single), a stylish refitted ensuite shower room and a family bathroom. Downstairs there is the front aspect living room with wood flooring which flows into the dining room. This in turn leads into the UPVC conservatory with doors into the garden. The refurbished kitchen has a breakfast bar area and direct access into the garage.

- IMMACULATELY PRESENTED
- THREE BEDROOMS
- TWO RECEPTION ROOMS
- SOUTHERLY FACING GARDEN
- DRIVEWAY AND GARAGE
- AMTICO FLOORING, UPVC DOUBLE GLAZING & NEW COMPOSITE FRONT DOOR
- CORNER POSITION IN A SMALL CUL-DE-SAC
- REFITTED EN-SUITE SHOWER
  ROOM & MAIN BATHROOM
- CONSERVATORY
- REFURBISHED KITCHEN
- CLOAKROOM