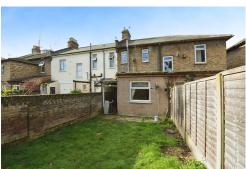

Rear Garden
Parking space

Ground Floor

Total area: approx. 40.2 sq. metres (432.2 sq. feet)

Whilst every attempt has been made to ensure the accuracy of the floorpian contained hee, measurements of doors, windows, rooms and any other items are approximate an no responsibility is taken for any error, omission or mis-statement. This plan is for illustrative purposes only and should be used as such by any propercitive purchaser. The services, systems and appliances shown have not been fested and no guarantee as to their operability or efficiency can be give.