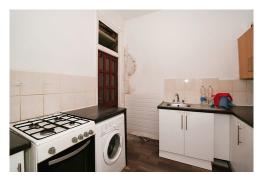

## **GROUND FLOOR**

Hallway

Lounge: 10' 11" plus bay x 12' 4" (3.33m x

3.76m)

Kitchen: 8' 8" x 8' 3" (2.64m x 2.51m)

Shower Room/WC

Bedroom: 11' 7" x 10' 0" (3.53m x 3.05m)

**EXTERIOR** 