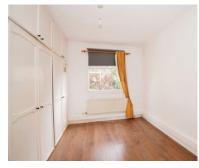

## **GROUND FLOOR**

Hallway

Lounge: 10' 11" plus bay x 12' 4" (3.33m x

3.76m)

Kitchen: 8' 8" x 8' 3" (2.64m x 2.51m)

Shower Room/WC

Bedroom: 11' 7" x 10' 0" (3.53m x 3.05m)

**EXTERIOR** 