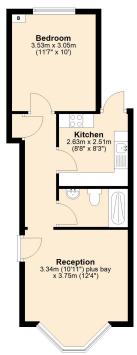

## **GROUND FLOOR**

Hallway

Lounge: 10' 11" plus bay x 12' 4" (3.33m x

3.76m)

Kitchen: 8' 8" x 8' 3" (2.64m x 2.51m)

Shower Room/WC

Bedroom: 11' 7" x 10' 0" (3.53m x 3.05m)

**EXTERIOR** 

Rear Garden
Parking space

Ground Floor

Total area: approx. 40.2 sq. metres (432.2 sq. feet)

Whilst every attempt has been made to ensure the accuracy of the floorpian contained hee, measurements of doors, windows, rooms and any other items are approximate an no responsibility is taken for any error, omission or mis-statement. This plan is for illustrative purposes only and should be used as such by any propercitive purchaser. The services, systems and appliances shown have not been fested and no guarantee as to their operability or efficiency can be give.