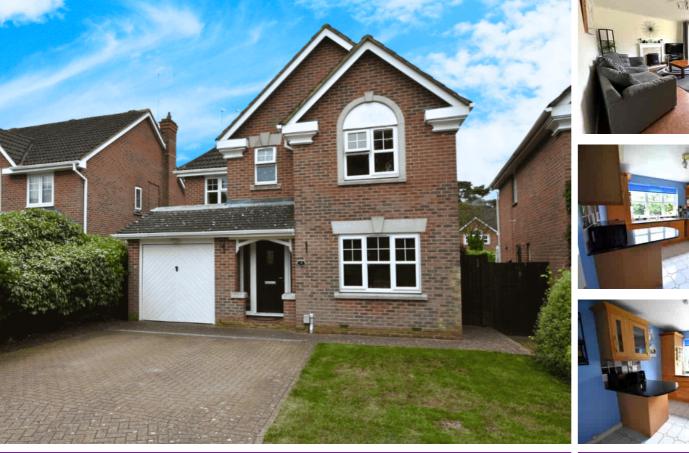

Seymour Drive, CAMBERLEY, Surrey GU15 1LE

Jigsaw Estates are pleased to offer this attractive detached property situated on the popular Wellington Park development and within walking distance of Crawley Ridge Infants and Juniors and Collingwood Secondary College and Sixth form. Accommodation comprises four double bedrooms (three of which have built in wardrobes) and the main bedroom has a refitted en-suite shower room. There is also a stylishly refitted family bathroom. Downstairs there is a front aspect dining room, rear aspect living room with sliding doors onto the private and westerly facing garden. There is also the kitchen with breakfast bar, built in double oven and dishwasher which also leads onto the utility room. Other benefits include a cloakroom and the current owners have recently replaced the boiler/heating system and replaced the majority of windows to UPVC double glazing.

PRICE £625,000 Freehold

- POPULAR WELLINGTON PARK
  DEVELOPMENT
- FOUR BEDROOMS (THREE WITH BUILT IN WARDROBES)
- REFITTED EN-SUITE SHOWER
  ROOM
- KITCHEN WITH UTILITY ROOM
- DRIVEWAY FOR FOUR
  VEHICLES AND GARAGE

- DETACHED HOME
- REFITTED BATHROOM
- LIVING ROOM & DINING ROOM
- CLOAKROOM
- WESTERLY FACING GARDEN
  WITH HIGH DEGREE OF
  PRIVACY

Total area: approx. 129.1 sq. metres (1390.1 sq. feet)

Whilst every attempt has been made to ensure the accuracy of the floor plan, measurements are approximate and no responsibility is taken for any error or mis-statement. The plan is for illustrative purposes only.