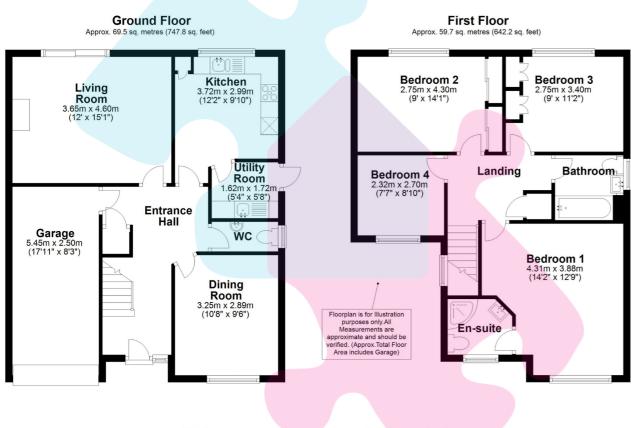

- DETACHED HOME
- REFITTED BATHROOM
- LIVING ROOM & DINING ROOM
- CLOAKROOM
- WESTERLY FACING GARDEN
  WITH HIGH DEGREE OF
  PRIVACY

Total area: approx. 129.1 sq. metres (1390.1 sq. feet)

Whilst every attempt has been made to ensure the accuracy of the floor plan, measurements are approximate and no responsibility is taken for any error or mis-statement. The plan is for illustrative purposes only.