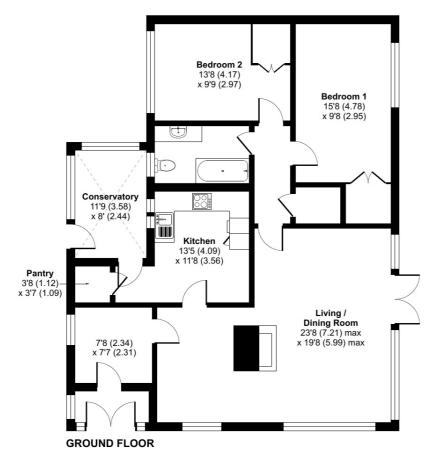

#### **Ground Floor**

### **Entrance Porch**

7' 6" x 3' 6" (2.29m x 1.07m)
Timber construction, single glazed double doors to side aspect, ceramic tiled flooring, single glazed window to rear aspect.

### **Entrance Hall**

7' 7" x 7' 6" (2.31m x 2.29m)
Timber door to entrance porch,
coving to ceiling, double glazed
window to rear aspect. Floor
mounted electric storage heater.

## **Dining Room**

11' 6" x 7' 7" (3.51m x 2.31m) Double glazed window to side aspect. Floor mounted electric storage heater.

#### Kitchen

13' 6" (narrowing to 9' 6") x 11' 6" (4.11m x 3.51m)

Fitted with a range of eye & base level units with work surface over, 4 ring electric hob with extractor over, built-in electric oven, low level sink & drainer unit, vinyl tile flooring with inlay, pantry, double glazed window to:

## Conservatory

11' 7" x 7' 8" (3.53m x 2.34m)

Timber & brick construction, double glazed door to garden, dual aspect double glazed windows to garden.

## Lounge

19' 1" x 13' 1" (5.82m x 3.99m)

Double glazed windows to front aspect x 5, double glazed windows to side aspect x 3, electric storage heater. Feature ceramic fire surround to solid fuel chimney breast.

# Inner Hallway

9' 6" x 3' 7" (2.90m x 1.09m) Floor mounted electric storage heater, coving to ceiling, airing cupboard housing hot water tank and shelving.

### Bedroom 1

15' 7" x 9' 7" (4.75m x 2.92m)
Double glazed window to front
aspect with 2 side openings, built-in
double wardrobe, floor standing
electric storage heater.

## Bedroom 2

13' 4" x 9' 8" (4.06m x 2.95m)

Double glazed window to rear aspect, built-in double wardrobe.

Floor standing electric storage heater.

## Family Bathroom

9' 7" x 5' 5" (2.92m x 1.65m) 3 piece suite comprising panelled bath, low level W.C, wash hand basin with built-in under cupboards, double glazed window to rear aspect, electric radiator.

## Agents note

The property is a timber framed, 'COLT' designed dwelling.

Approximate Area = 1203 sq ft / 111.7 sq m Outbuilding = 152 sq ft / 14.1 sq m Total = 1355 sq ft / 125.8 sq m

For identification only - Not to scale