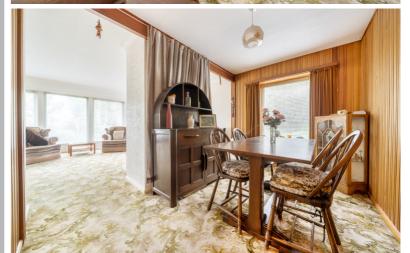

## **Dining Room**

11' 6" x 7' 7" (3.51m x 2.31m) Double glazed window to side aspect. Floor mounted electric storage heater.