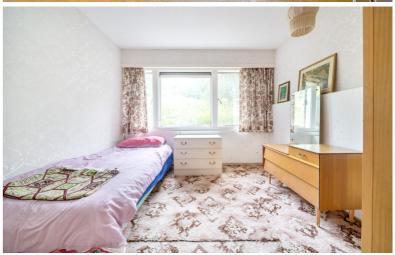

### Bedroom 1

15' 7" x 9' 7" (4.75m x 2.92m)
Double glazed window to front
aspect with 2 side openings, built-in
double wardrobe, floor standing
electric storage heater.

## Bedroom 2

13' 4" x 9' 8" (4.06m x 2.95m)

Double glazed window to rear aspect, built-in double wardrobe.

Floor standing electric storage heater.