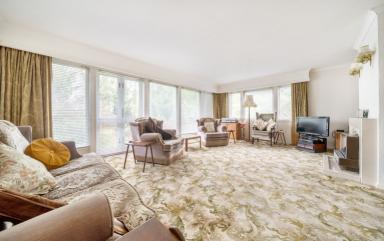

## Lounge

19' 1" x 13' 1" (5.82m x 3.99m)

Double glazed windows to front aspect x 5, double glazed windows to side aspect x 3, electric storage heater. Feature ceramic fire surround to solid fuel chimney breast.