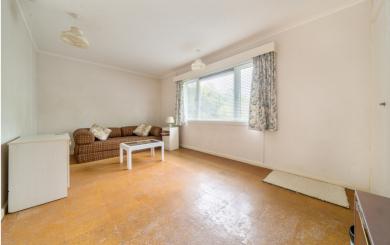

## **Dining Room**

11' 6" x 7' 7" (3.51m x 2.31m) Double glazed window to side aspect. Floor mounted electric storage heater.

## Lounge

19' 1" x 13' 1" (5.82m x 3.99m)

Double glazed windows to front aspect x 5, double glazed windows to side aspect x 3, electric storage heater. Feature ceramic fire surround to solid fuel chimney breast.