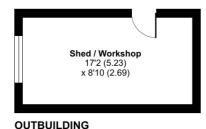

#### Front

Elevated front with lawn and shrubs surrounding, concrete driveway providing off road parking for 2 - 3 cars. Two timber outbuildings with electricity, rear access through both sides.

## Agents note

The property is a timber framed, 'COLT' designed dwelling.

Approximate Area = 1203 sq ft / 111.7 sq m Outbuilding = 152 sq ft / 14.1 sq m Total = 1355 sq ft / 125.8 sq m

For identification only - Not to scale