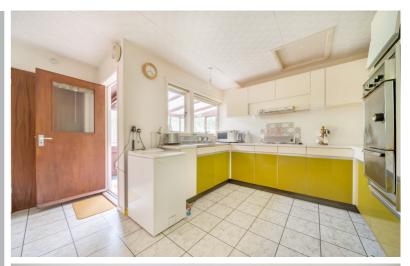

#### Kitchen

13' 6" (narrowing to 9' 6") x 11' 6" (4.11m x 3.51m)

Fitted with a range of eye & base level units with work surface over, 4 ring electric hob with extractor over, built-in electric oven, low level sink & drainer unit, vinyl tile flooring with inlay, pantry, double glazed window to: