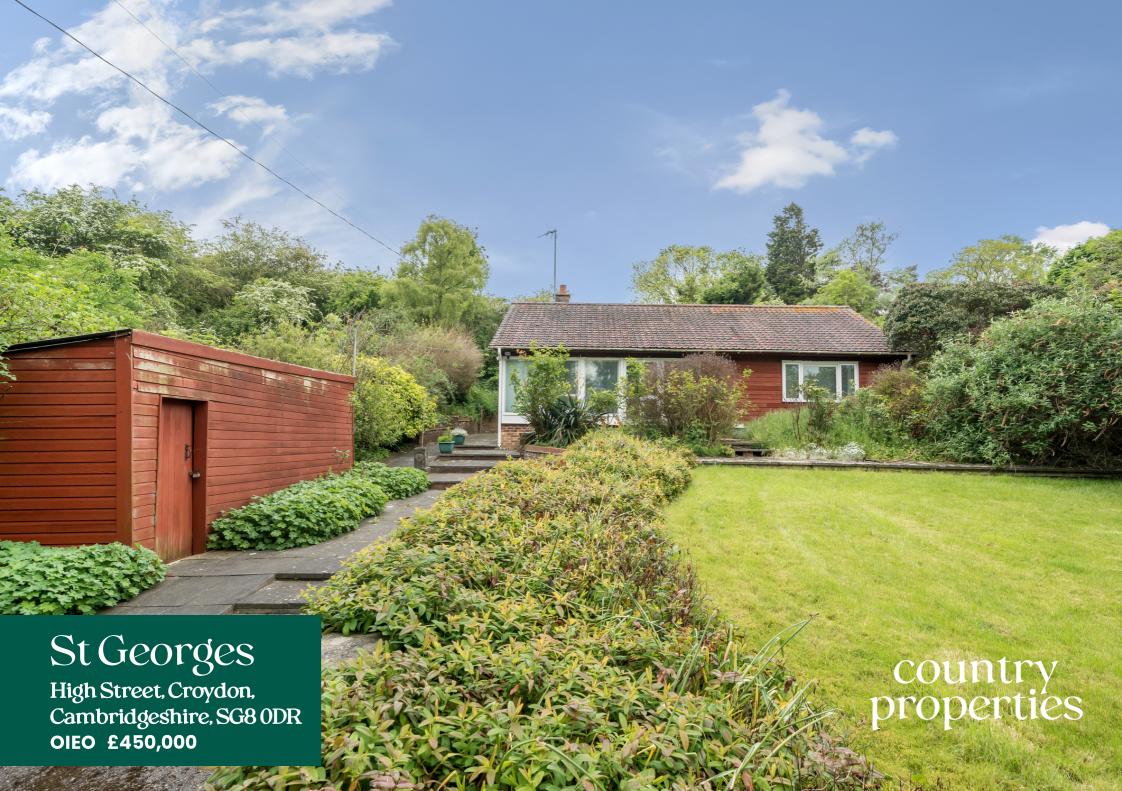

Country Properties are delighted to present this beautiful detached two bedroom bungalow, located within the pretty village of Croydon. This residence is situated on an elevated plot with far reaching countryside views overlooking four different Counties. The property is nestled within an inclined and boasts mature gardens, off road parking for 2 - 3 vehicles as well as an outbuilding. Requiring modernisation throughout. This property has plenty of scope to improve and add value (STPP.) Offered for sale with no onward chain.

- Detached two bedroom bungalow
- Requiring updating throughout
- Off road parking
- Extensive elevated gardens to front and rear
- CHAIN FREE A MUST VIEW!

#### Front

Elevated front with lawn and shrubs surrounding, concrete driveway providing off road parking for 2 - 3 cars. Two timber outbuildings with electricity, rear access through both sides.

#### Rear Garden

Beautiful mature garden with a 3/4 acre plot overlooking countryside views, laid to lawn, established orchard with pear, apple and plum trees.