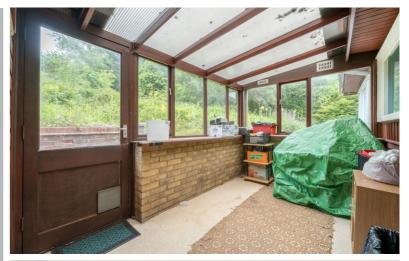

## Conservatory

11' 7" x 7' 8" (3.53m x 2.34m)

Timber & brick construction, double glazed door to garden, dual aspect double glazed windows to garden.