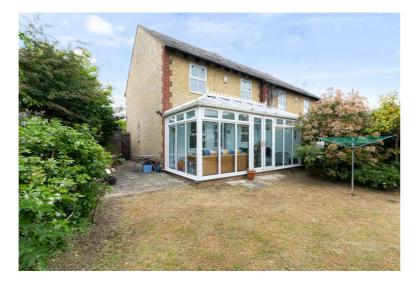

Presented in good decorative condition, this well maintained and modernised home comprises a good sized entrance hall, cloakroom, lounge, open planned kitchen/diner and conservatory on the ground floor with three double bedrooms, en suite shower room and a family bathroom on the first floor.

The property features a modern fitted kitchen, bathroom and en suite, gas central heating, double glazing and off street parking for two cars.

The rear garden is larger than average for this development and features a lawn with a range of established shrubs and planting.