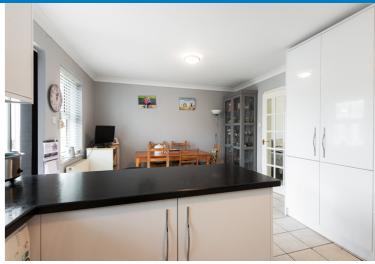

Presented in good decorative condition, this well maintained and modernised home comprises a good sized entrance hall, cloakroom, lounge, open planned kitchen/diner and conservatory on the ground floor with three double bedrooms, en suite shower room and a family bathroom on the first floor.

The property features a modern fitted kitchen, bathroom and en suite, gas central heating, double glazing and off street parking for two cars.

The rear garden is larger than average for this development and features a lawn with a range of established shrubs and planting.