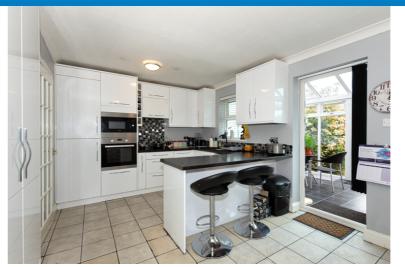

Presented in good decorative condition, this well maintained and modernised home comprises a good sized entrance hall, cloakroom, lounge, open planned kitchen/diner and conservatory on the ground floor with three double bedrooms, en suite shower room and a family bathroom on the first floor.

The property features a modern fitted kitchen, bathroom and en suite, gas central heating, double glazing and off street parking for two cars.

The rear garden is larger than average for this development and features a lawn with a range of established shrubs and planting.