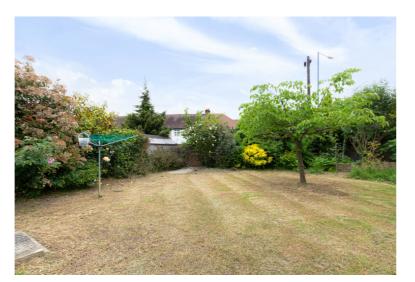

The property features a modern fitted kitchen, bathroom and en suite, gas central heating, double glazing and off street parking for two cars.

The rear garden is larger than average for this development and features a lawn with a range of established shrubs and planting.