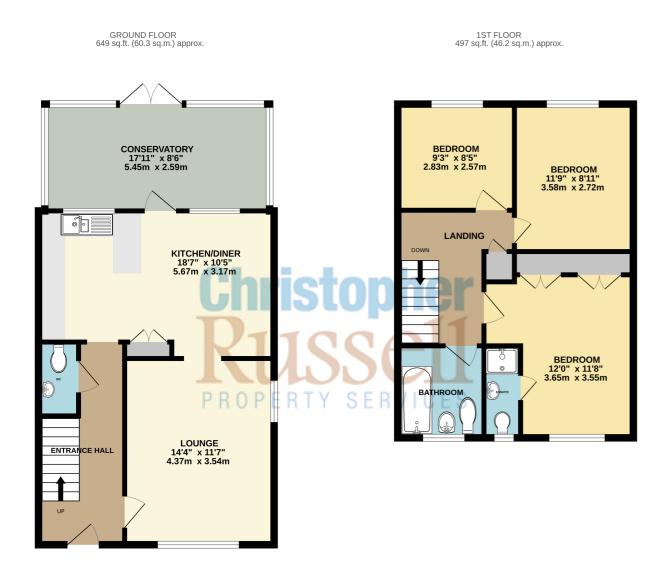

Presented in good decorative condition, this well maintained and modernised home comprises a good sized entrance hall, cloakroom, lounge, open planned kitchen/diner and conservatory on the ground floor with three double bedrooms, en suite shower room and a family bathroom on the first floor.

The property features a modern fitted kitchen, bathroom and en suite, gas central heating, double glazing and off street parking for two cars.

The rear garden is larger than average for this development and features a lawn with a range of established shrubs and planting.