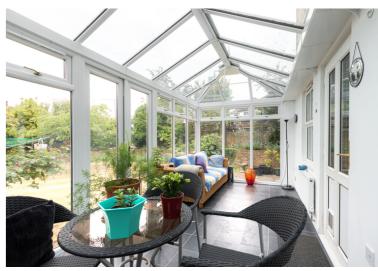

Presented in good decorative condition, this well maintained and modernised home comprises a good sized entrance hall, cloakroom, lounge, open planned kitchen/diner and conservatory on the ground floor with three double bedrooms, en suite shower room and a family bathroom on the first floor.

The property features a modern fitted kitchen, bathroom and en suite, gas central heating, double glazing and off street parking for two cars.

The rear garden is larger than average for this development and features a lawn with a range of established shrubs and planting.