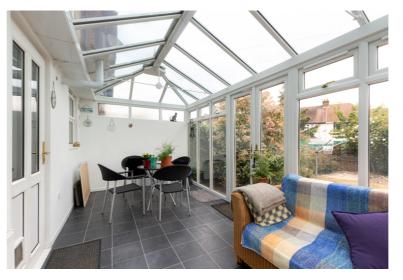

Presented in good decorative condition, this well maintained and modernised home comprises a good sized entrance hall, cloakroom, lounge, open planned kitchen/diner and conservatory on the ground floor with three double bedrooms, en suite shower room and a family bathroom on the first floor.