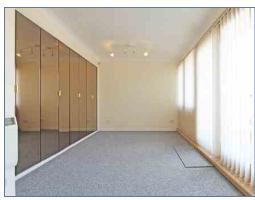

#### **Master Suite**

22' 6" maximum (15.96 minimum) x 17' 5" (6.86m x 5.31m)

#### **Bedroom Two**

16' x 8' 8" (4.88m x 2.64m)