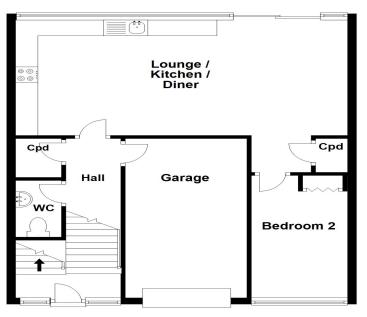

#### **GROUND FLOOR**

#### **Entrance Hall**

Doors leading to:

#### **Open Plan Lounge Kitchen Diner**

22' 5" x 13' 3" (6.83m x 4.04m)

#### **Bedroom Three**

11' x 7' 4" (3.35m x 2.24m)

#### **Downstairs Cloakroom**

Fitted to comprise two piece suite