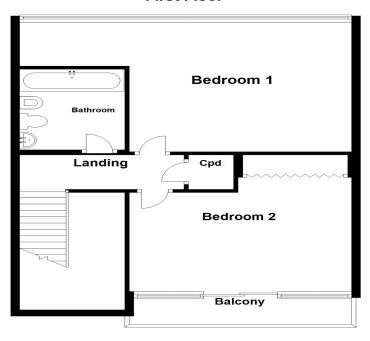

#### **FIRST FLOOR**

#### **First Floor Landing**

Doors leading to:

#### **Master Suite**

22' 6" maximum (15.96 minimum) x 17' 5" (6.86m x 5.31m)

#### **Bedroom Two**

16' x 8' 8" (4.88m x 2.64m)

#### **Family Bathroom**

Fitted to comprise three piece suite

#### First Floor

elevation estate agents Plan produced using PlanUp.