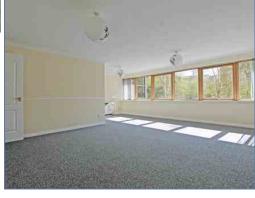

#### **Master Suite**

22' 6" maximum (15.96 minimum) x 17' 5" (6.86m x 5.31m)

#### **Bedroom Two**

16' x 8' 8" (4.88m x 2.64m)