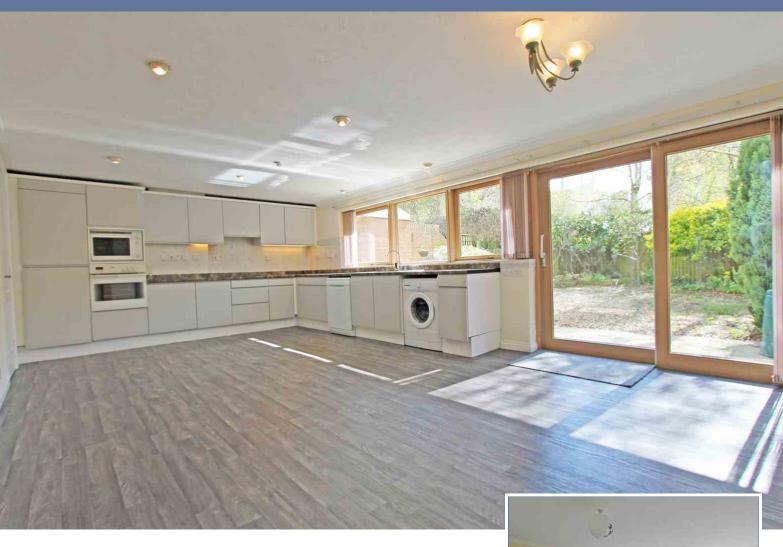

#### **Open Plan Lounge Kitchen Diner**

22' 5" x 13' 3" (6.83m x 4.04m)

#### **Downstairs Cloakroom**

Fitted to comprise two piece suite