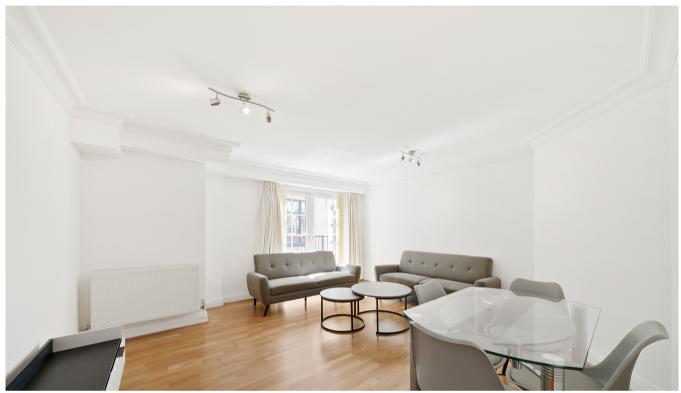

## HAREWOOD AVENUE MARYLEBONE NW1

- LARGE ONE BED FLAT
- THIRD FLOOR LIFT
- WOOD FLOOR THROUGHOUT
- 24 HOUR PORTERED BLOCK
- NEWLY DECORATED THROUGHOUT
- AVAILABLE IMMEDIATELY

## Harewood Avenue, NW1

Newly decorated throughout one bedroom apartment in popular portered block. good size recepion with wooden floors, double bedroom with fitted wardobes givin ample storage, separate fully fitted kitchen, full family bathroom, brand new contemporary stylish furnishings, property benefits from secure 24 hour concierge, set on the third foor with a lift, situated very near to the open spaces of Regents Park and both Marylebone and Baker Street Tube Stations, available immediately.