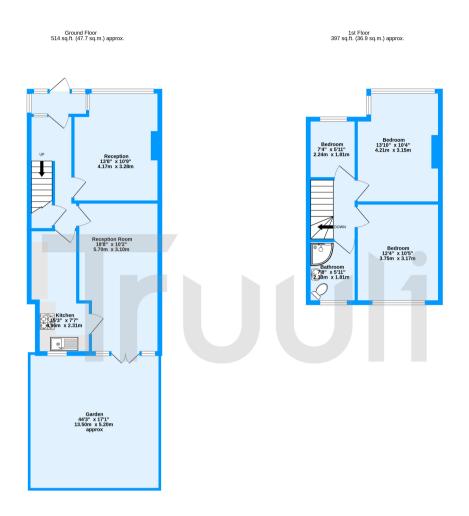

Galpins Road, Thornton Heath, CR7

TOTAL FLOOR AREA: 911 sq.ft. (84.6 sq.m.) approx.

Measurements are approximate. Not to scale. Illustrative purposes on
Made with Metronix CR70.