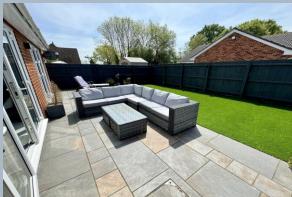

- Detached 4 double bedroom home, built in 2018 by a local company
- Beautiful kitchen/dining room that has been extensively remodelled by the
  current owners to include a range of grey handle less units with marble
  effect work tops over and a central island unit with breakfast bar. Integrated
  appliances to include 5 ring gas hob with extractor, Bosch double oven, full
  height fridge, Neff dishwasher and under counter wine fridge. Doors out to
  the rear garden
- Lounge having doors to the garden and further reception room to the front, currently used as a study
- Downstairs cloakroom
- Integral garage having a utility area to the rear with plumbing and space for a washing machine and tumble dryer, electric up and over door
- Fully tiled 4 piece family bathroom with rain shower and further ensuite to the master bedroom with double walk in shower
- Boarded loft
- Low maintenance southerly facing garden with large patio and artificial grass lawn, fully enclosed level garden
- Gas central heating and double glazing
- Remainder of the NHBC guarantee (expires in 2028)
- Block paved front driveway with parking for 2 cars side by side
- Situated on a quiet road in a semi-rural location with each house in the road having individual names, rather than numbers