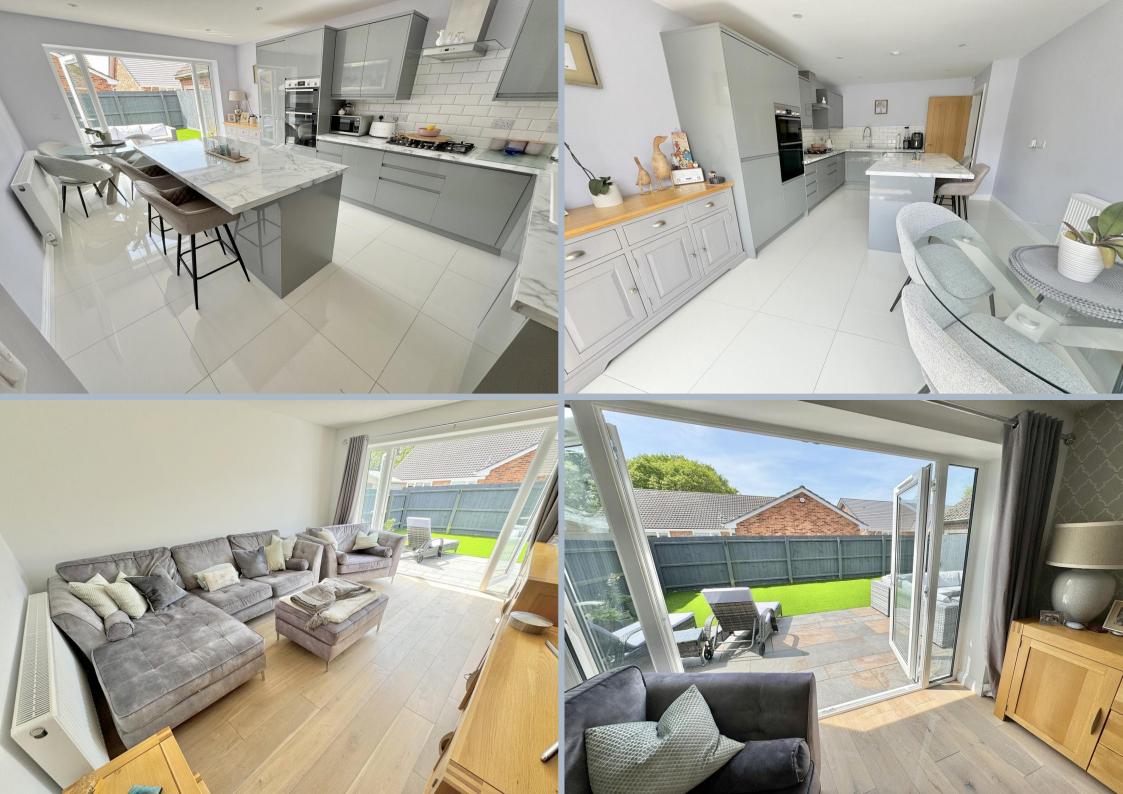

- Detached 4 double bedroom home, built in 2018 by a local company
- Beautiful kitchen/dining room that has been extensively remodelled by the
  current owners to include a range of grey handle less units with marble
  effect work tops over and a central island unit with breakfast bar. Integrated
  appliances to include 5 ring gas hob with extractor, Bosch double oven, full
  height fridge, Neff dishwasher and under counter wine fridge. Doors out to
  the rear garden
- Lounge having doors to the garden and further reception room to the front, currently used as a study
- Downstairs cloakroom
- Integral garage having a utility area to the rear with plumbing and space for a washing machine and tumble dryer, electric up and over door
- Fully tiled 4 piece family bathroom with rain shower and further ensuite to the master bedroom with double walk in shower
- Boarded loft
- Low maintenance southerly facing garden with large patio and artificial grass lawn, fully enclosed level garden
- Gas central heating and double glazing
- Remainder of the NHBC guarantee (expires in 2028)
- Block paved front driveway with parking for 2 cars side by side
- Situated on a quiet road in a semi-rural location with each house in the road having individual names, rather than numbers