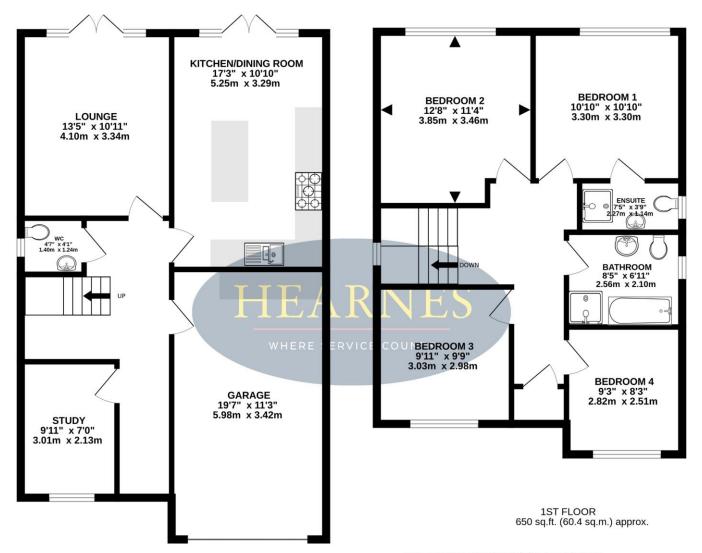

GROUND FLOOR 782 sq.ft. (72.7 sq.m.) approx.

## TOTAL FLOOR AREA: 1432 sq.ft. (133.1 sq.m.) approx.

Whilst every attempt has been made to ensure the accuracy of the floorplan contained here, measurements of doors, windows, rooms and any other items are approximate and no responsibility is taken for any error, omission or mis-statement. This plan is for illustrative purposes only and should be used as such by any prospective purchaser. The services, systems and appliances shown have not been tested and no guarantee as to their operability or efficiency can be given.

Made with Metropix ©2024