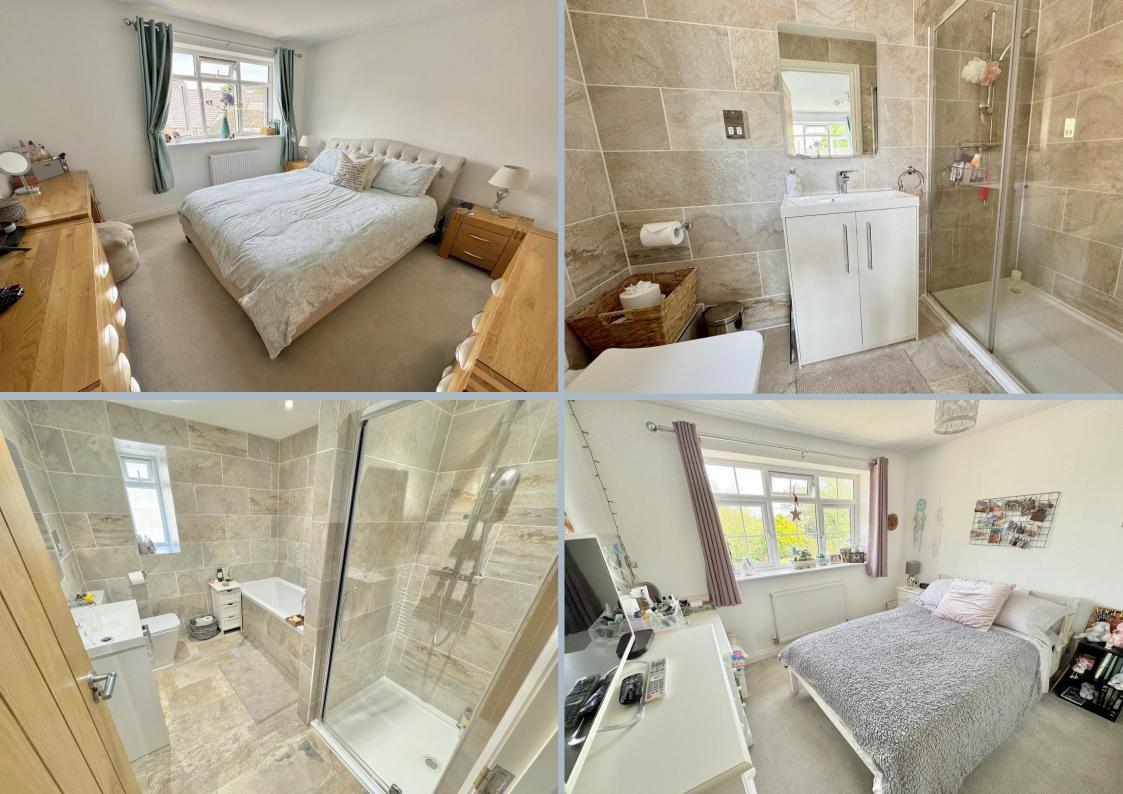

- Detached 4 double bedroom home, built in 2018 by a local company
- Beautiful kitchen/dining room that has been extensively remodelled by the
  current owners to include a range of grey handle less units with marble
  effect work tops over and a central island unit with breakfast bar. Integrated
  appliances to include 5 ring gas hob with extractor, Bosch double oven, full
  height fridge, Neff dishwasher and under counter wine fridge. Doors out to
  the rear garden
- Lounge having doors to the garden and further reception room to the front, currently used as a study
- Downstairs cloakroom
- Integral garage having a utility area to the rear with plumbing and space for a washing machine and tumble dryer, electric up and over door
- Fully tiled 4 piece family bathroom with rain shower and further ensuite to the master bedroom with double walk in shower
- Boarded loft
- Low maintenance southerly facing garden with large patio and artificial grass lawn, fully enclosed level garden
- Gas central heating and double glazing
- Remainder of the NHBC guarantee (expires in 2028)
- Block paved front driveway with parking for 2 cars side by side
- Situated on a quiet road in a semi-rural location with each house in the road having individual names, rather than numbers