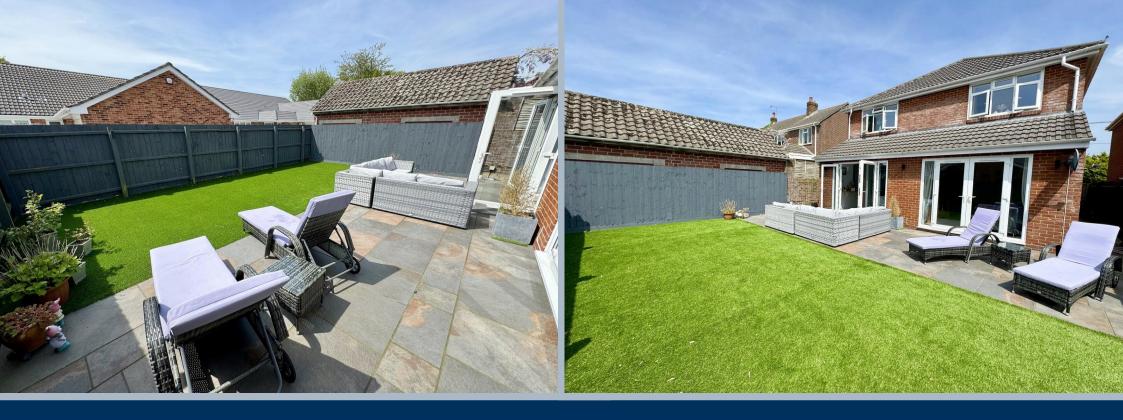

- Detached 4 double bedroom home, built in 2018 by a local company
- Beautiful kitchen/dining room that has been extensively remodelled by the
  current owners to include a range of grey handle less units with marble
  effect work tops over and a central island unit with breakfast bar. Integrated
  appliances to include 5 ring gas hob with extractor, Bosch double oven, full
  height fridge, Neff dishwasher and under counter wine fridge. Doors out to
  the rear garden
- Lounge having doors to the garden and further reception room to the front, currently used as a study
- Downstairs cloakroom
- Integral garage having a utility area to the rear with plumbing and space for a washing machine and tumble dryer, electric up and over door
- Fully tiled 4 piece family bathroom with rain shower and further ensuite to the master bedroom with double walk in shower
- Boarded loft
- Low maintenance southerly facing garden with large patio and artificial grass lawn, fully enclosed level garden
- Gas central heating and double glazing
- Remainder of the NHBC guarantee (expires in 2028)
- Block paved front driveway with parking for 2 cars side by side
- Situated on a quiet road in a semi-rural location with each house in the road having individual names, rather than numbers