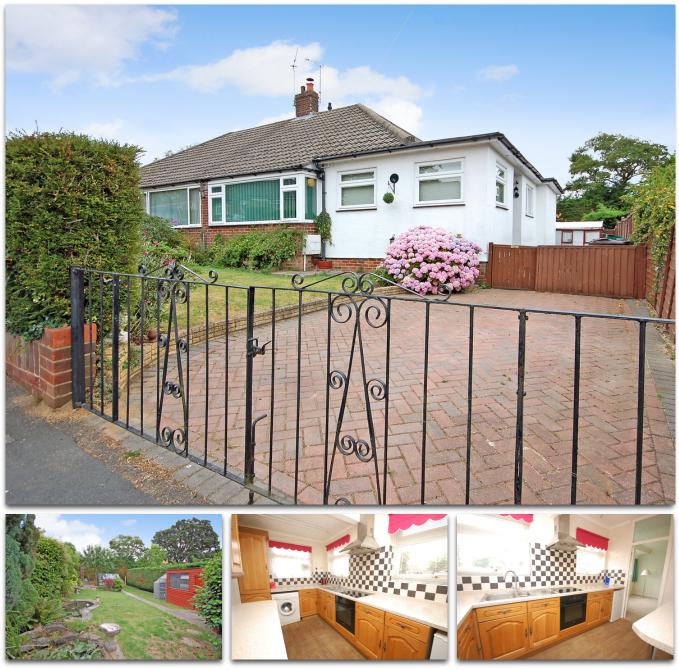

# keatsfearn

59 Woodside Road, Weybourne, Farnham, Surrey. GU9 9DT. Guide Price £415,000

- Semi detached bungalow
- Extended accommodation
- Cul de sac location
- Secluded garden
- No chain

- Two bedrooms
- Lounge/dining room
- Shower room
- Fitted kitchen
- Conservatory

### Description

An extended semi detached bungalow in a popular cul de sac of similar homes. The accommodation includes an entrance hall, lounge and dining room, fitted kitchen, conservatory, two bedrooms and a shower room. Outside there is a driveway to the front and a generous private garden to the rear. Further benefits include double glazing and gas central heating. The bungalow is well situated for access to the local road network and is only around 2 miles from Farnham's elegant Georgian town centre. There is a selection of local schools and shops and Rowhill Nature Reserve is within a short walk.

The property benefits from all mains services and the water supply is not metered. Ultrafast broadband is available in the area and outdoor mobile phone reception is likely on all networks; buyers should conduct their own indoor checks. Offered for sale with no onward chain.