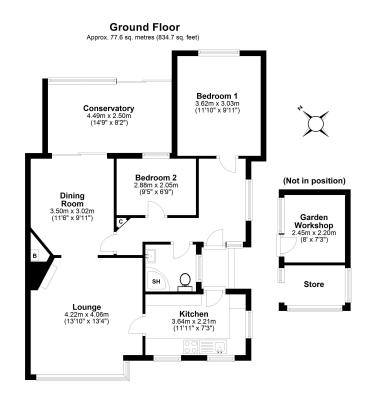

## Local Authority

Waverley Band D

House area: approx. 77.6 sq. metres (835.3 sq. feet) Outbuilding area: approx. 8.6 sq. metres (92.6 sq. feet) Total area: approx. 86.2 sq. metres (927.8 sq. feet) This plan is for layout guidance only. Measurements are for general guidance only and must not be relied upon