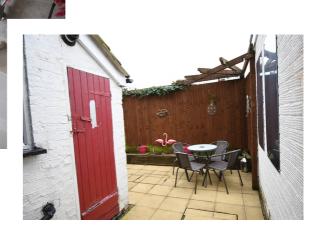

Clapham is an ideal location for commuters into London from Bedford Station. Easy access for the A6 and A428. Clapham has a wide range of amenities within minutes of the property.

This warm and inviting property is found on a no through road just off the High Street in Clapham. Entering the property into the lounge which opens up into the dining area. Windows front and rear allow natural light to flow in. The kitchen is to the rear and is re-fitted with plumbing for washing machine, space for fridge/freezer and built in oven and hob with extractor over. A door leads out into the enclosed courtyard style garden. Upstairs like downstairs is immaculate, with two good sized double bedrooms. To access the bathroom you do need to go through bedroom 2. The bathroom is a stylish white suite with P Shaped bath and shower over. Low Level WC and wash hand basin. Underfloor heating. Outside the front you have an area for your parking which is directly opposite the cottage with a large detached shed to remain. The rear has a delightful enclosed rear courtyard. Two brick built storage sheds.