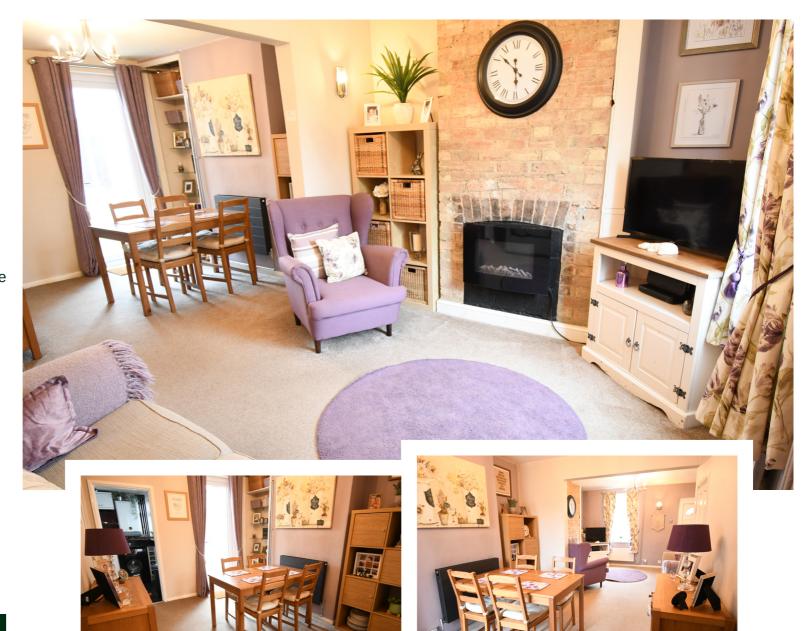

Clapham is an ideal location for commuters into London from Bedford Station. Easy access for the A6 and A428. Clapham has a wide range of amenities within minutes of the property.

This warm and inviting property is found on a no through road just off the High Street in Clapham. Entering the property into the lounge which opens up into the dining area. Windows front and rear allow natural light to flow in. The kitchen is to the rear and is re-fitted with plumbing for washing machine, space for fridge/freezer and built in oven and hob with extractor over. A door leads out into the enclosed courtyard style garden. Upstairs like downstairs is immaculate, with two good sized double bedrooms. To access the bathroom you do need to go through bedroom 2. The bathroom is a stylish white suite with P Shaped bath and shower over. Low Level WC and wash hand basin. Underfloor heating. Outside the front you have an area for your parking which is directly opposite the cottage with a large detached shed to remain. The rear has a delightful enclosed rear courtyard. Two brick built storage sheds.