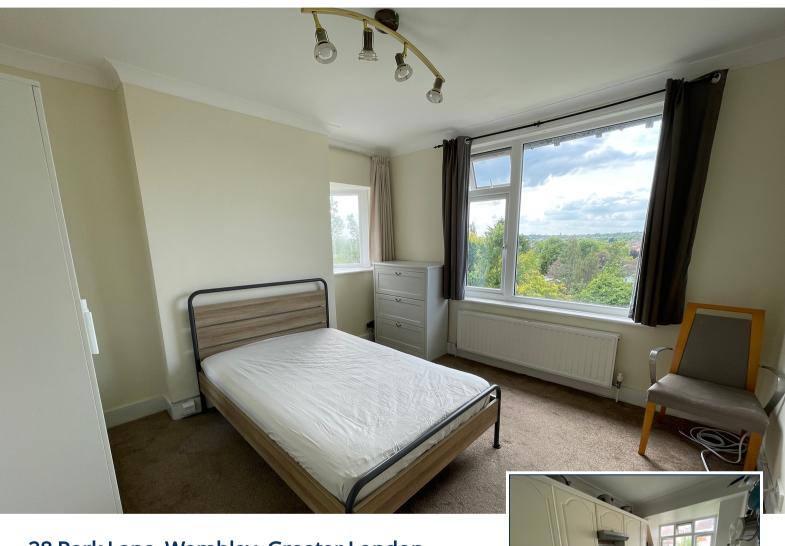

#### Bedroom

 $12' \ 0" \ x \ 11' \ 06" \ (3.66m \ x \ 3.51m)$  Furnished double aspect room with views of Harrow and Wembley, carpeted, double bed, wardrobe, drawers and radiator.