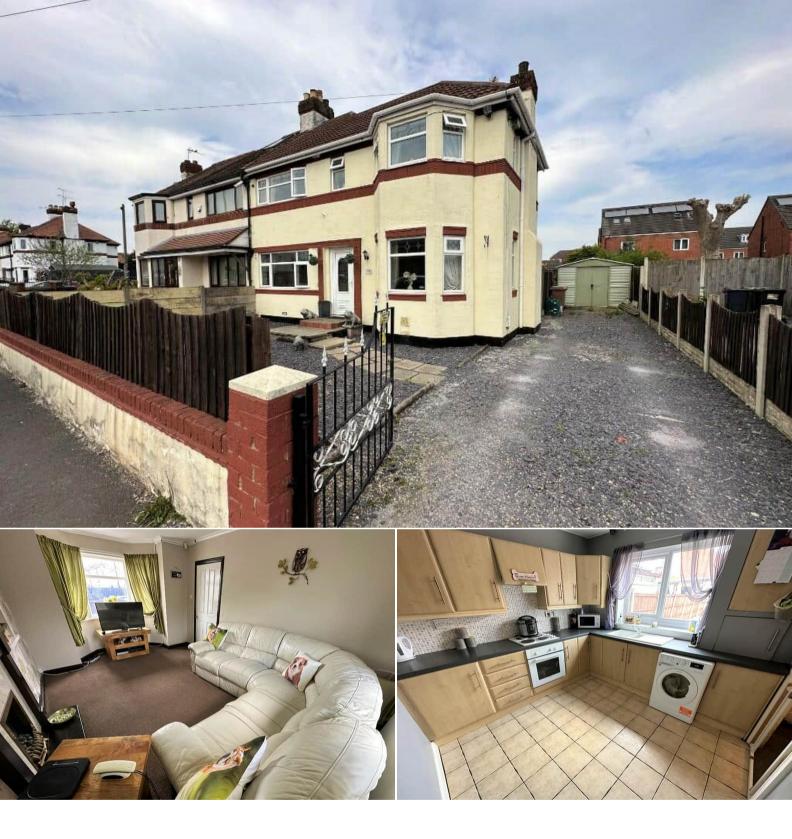

## Cambridge Road Ellesmere Port

Bettermove are proud to present this spacious 3 bedroom semi-detached house in Ellesmere Port available with no forward chain.

The property benefits from double glazing, gas central heating throughout and has off street parking available via the large driveway. The council tax band is B.

The interior of this well presented property comprises a spacious living room, dining room, utility room and fitted kitchen on the ground floor. The first floor consists of 3 bedrooms, including the master with ensuite bathroom and the family bathroom. The exterior boasts a private rear garden, perfect for enjoying the summer months.

Located in the popular town of Ellesmere Port, the property is close to a range of amenities, including shops, supermarkets, restaurants and pubs. Excellent transport connections can be found from Ellesmere Port Train Station, the M53 and many local buses.