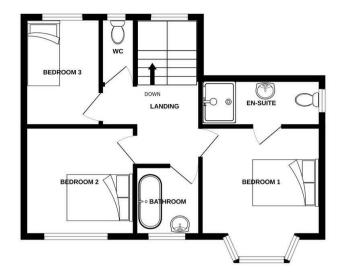

The interior of this well presented property comprises a spacious living room, dining room, utility room and fitted kitchen on the ground floor. The first floor consists of 3 bedrooms, including the master with ensuite bathroom and the family bathroom. The exterior boasts a private rear garden, perfect for enjoying the summer months.

Whilst every attempt has been made to ensure the accuracy of the floorplan contained here, measurements of doors, windows, rooms and any other items are approximate and no responsibility is taken for any error, omission or mis-statement. This plan is for illustrative purposes only and should be used as such by any prospective purchaser. The services, systems and appliances shown have not been tested and no guarantee as to their operability or efficiency can be given. Made with Metropix ©2023