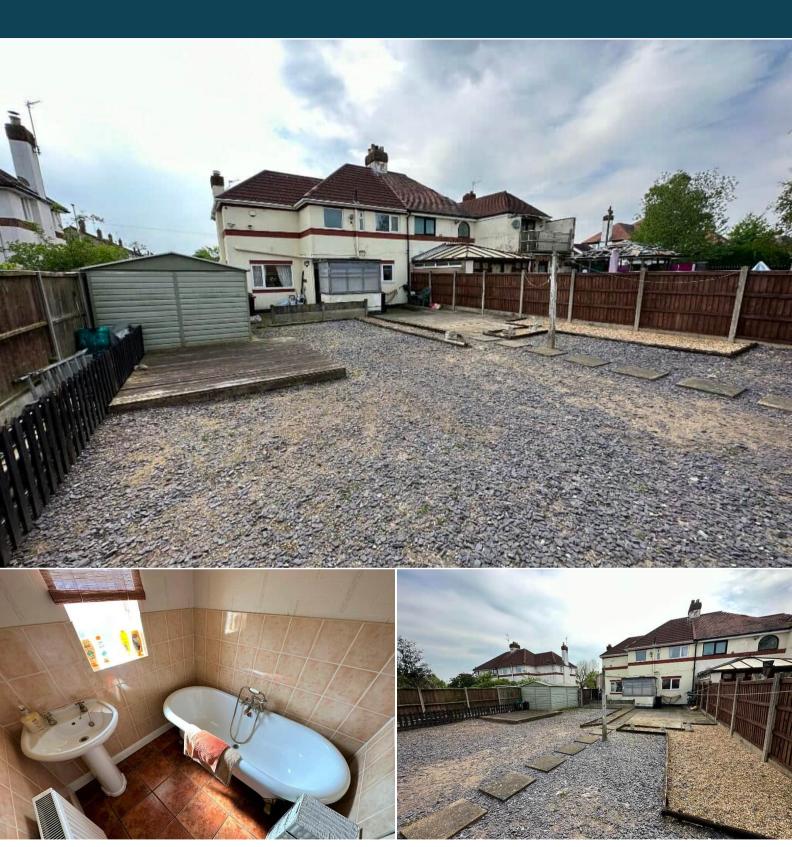

The interior of this well presented property comprises a spacious living room, dining room, utility room and fitted kitchen on the ground floor. The first floor consists of 3 bedrooms, including the master with ensuite bathroom and the family bathroom. The exterior boasts a private rear garden, perfect for enjoying the summer months.