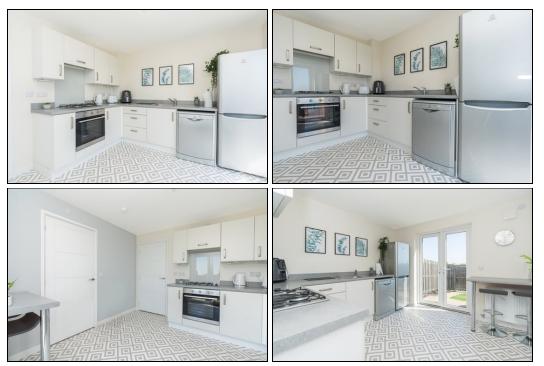

#### Dining Kitchen

3.3m x 3.1m (10' 10" x 10' 2")

## Extras

All floor coverings. Gas hob, electric oven and extractor fan. Fridge/freezer and dishwasher..