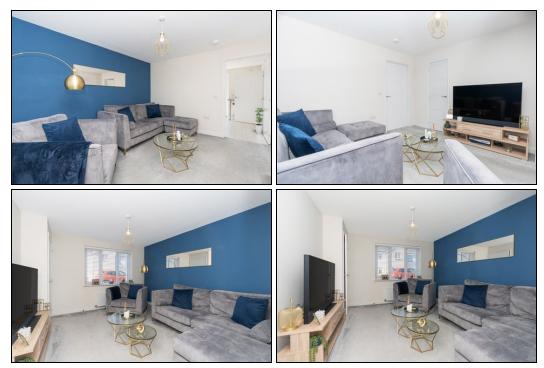

mounted units incorporating gas hob, electric oven below and overhead extractor fan. Breakfast bar area. French doors leading to the rear gardens. Fridge/freezer and dishwasher. Utility room plumbed for washing machine. Downstairs WC. First floor has top hallway giving access to two double bedrooms both of which have fitted wardrobes. Modern family bathroom comprising of bath with overhead shower and screen, WC and wash hand basin. There are open gardens to the front. The gardens to the rear are enclosed with an astro turfed area and decked patio. The property also benefits from gas central heating and double glazing. Early viewing is highly recommended on this move in condition property which is a credit to the current owner.

## **Ground Floor**

#### **Entrance Hallway**

#### Lounge



#### 4.1m x 3.4m (13' 5" x 11' 2")

#### Dining Kitchen



3.3m x 3.1m (10' 10" x 10' 2")

#### Utility Room



#### 1.2m x 1.3m (3' 11" x 4' 3")

## Downstairs WC





2.0m x 1.0m (6' 7" x 3' 3")

First Floor

Top Hallway



## Bedroom







•



3.9m x 2.8m (12' 10" x 9' 2")

## Bedroom







4.0m x 2.3m (13' 1" x 7' 7")

## Bathroom



2.4m x 2.0m (7' 10" x 6' 7")











## Extras

All floor coverings. Gas hob, electric oven and extractor fan. Fridge/freezer and dishwasher..

## SONIC TAPE

All measurements have been taken using a sonic tape measure and therefore, may be subject to a small margin of error.





#### MEASUREMENTS

All measurements are approximate.

## APPLIANCES/SERVICES

The mention of any appliances and/or services within these Sales Particulars does not imply