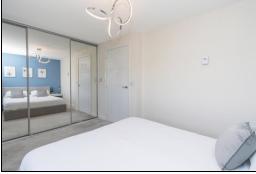

## Bedroom

•

3.9m x 2.8m (12' 10" x 9' 2")

## Bedroom

4.0m x 2.3m (13' 1" x 7' 7")