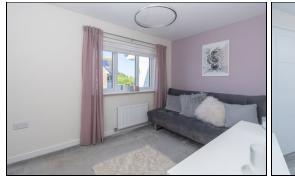

## Bedroom

•

3.9m x 2.8m (12' 10" x 9' 2")

## Bedroom

4.0m x 2.3m (13' 1" x 7' 7")