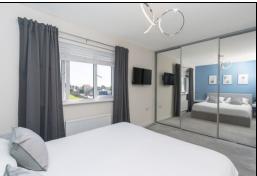

## Bedroom

•

3.9m x 2.8m (12' 10" x 9' 2")

## Bedroom

4.0m x 2.3m (13' 1" x 7' 7")