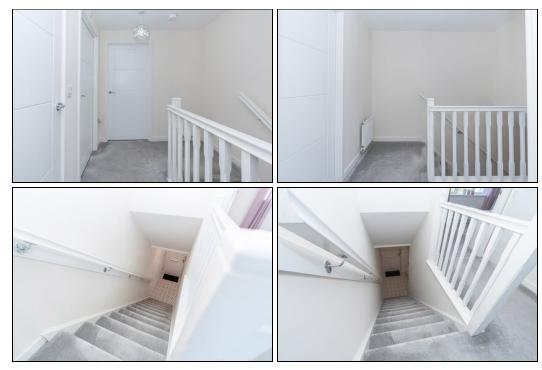

tairs WC. First floor has top hallway giving access to two double bedrooms both of which have fitted wardrobes. Modern family bathroom comprising of bath with overhead shower and screen, WC and wash hand basin. There are open gardens to the front. The gardens to the rear are enclosed with an astro turfed area and decked patio. The property also benefits from gas central heating and double glazing. Early viewing is highly recommended on this move in condition property which is a credit to the current owner.

## **Ground Floor**

#### **Entrance Hallway**

#### Lounge



#### 4.1m x 3.4m (13' 5" x 11' 2")

#### Dining Kitchen



3.3m x 3.1m (10' 10" x 10' 2")

#### Utility Room



#### 1.2m x 1.3m (3' 11" x 4' 3")

## Downstairs WC





2.0m x 1.0m (6' 7" x 3' 3")

First Floor

Top Hallway



## Bedroom







•



3.9m x 2.8m (12' 10" x 9' 2")

## Bedroom







4.0m x 2.3m (13' 1" x 7' 7")

## Bathroom



2.4m x 2.0m (7' 10" x 6' 7")











## Extras

All floor coverings. Gas hob, electric oven and extractor fan. Fridge/freezer and dishwasher..

## SONIC TAPE

All measurements have been taken using a sonic tape measure and therefore, may be subject to a small margin of error.





#### MEASUREMENTS

All measurements are approximate.

## APPLIANCES/SERVICES

The mention of any appliances and/or services within these Sales Particulars does not imply they are in fully working order.

## **MORTGAGE & FINANCIAL ADVICE**

Qualified Mortgage and Financial Consultants can provide you with up to the minute information on many of the rates available. To arrange an appointment tel