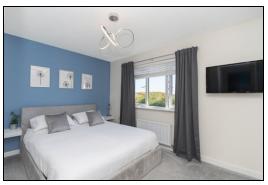

## Bedroom

•

3.9m x 2.8m (12' 10" x 9' 2")

## Bedroom

4.0m x 2.3m (13' 1" x 7' 7")