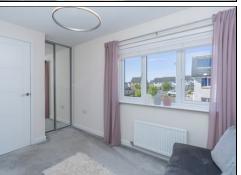

## Bedroom

•

3.9m x 2.8m (12' 10" x 9' 2")

## Bedroom

4.0m x 2.3m (13' 1" x 7' 7")