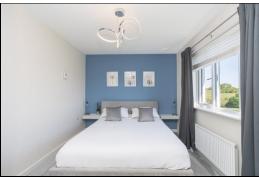

## Bedroom

•

3.9m x 2.8m (12' 10" x 9' 2")

## Bedroom

4.0m x 2.3m (13' 1" x 7' 7")