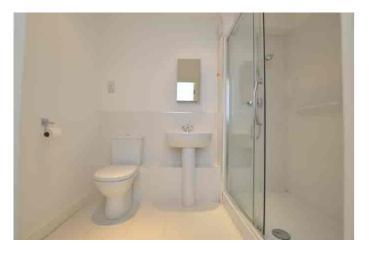

### Description

A very well presented purpose built, over 60's, retirement apartment which has been upgraded in recent years. The accommodation includes a secure communal entrance, entrance hall, a generous living/dining room with feature fireplace, a refitted kitchen with a range of appliances, 2 good size bedrooms, and 2 bath/shower rooms, the master bedroom with en suite and fitted wardrobes. Outside, there are well tended communal gardens and residents/visitor parking. The apartment further benefits from electric heating, double glazing, and a residents lounge.