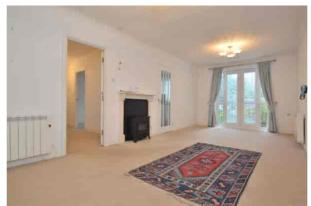

### Description

A very well presented purpose built, over 60's, retirement apartment which has been upgraded in recent years. The accommodation includes a secure communal entrance, entrance hall, a generous living/dining room with feature fireplace, a refitted kitchen with a range of appliances, 2 good size bedrooms, and 2 bath/shower rooms, the master bedroom with en suite and fitted wardrobes. Outside, there are well tended communal gardens and residents/visitor parking. The apartment further benefits from electric heating, double glazing, and a residents lounge.