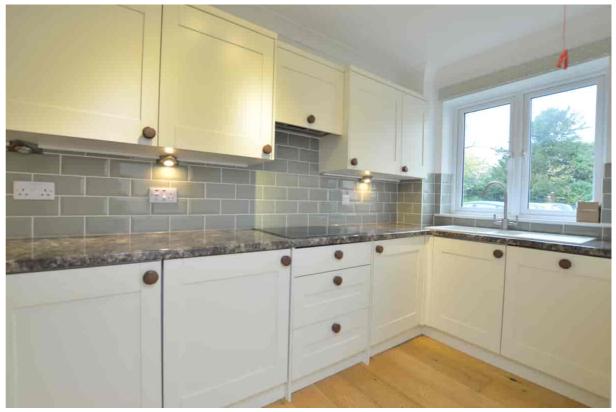

### Description

A very well presented purpose built, over 60's, retirement apartment which has been upgraded in recent years. The accommodation includes a secure communal entrance, entrance hall, a generous living/dining room with feature fireplace, a refitted kitchen with a range of appliances, 2 good size bedrooms, and 2 bath/shower rooms, the master bedroom with en suite and fitted wardrobes. Outside, there are well tended communal gardens and residents/visitor parking. The apartment further benefits from electric heating, double glazing, and a residents lounge.