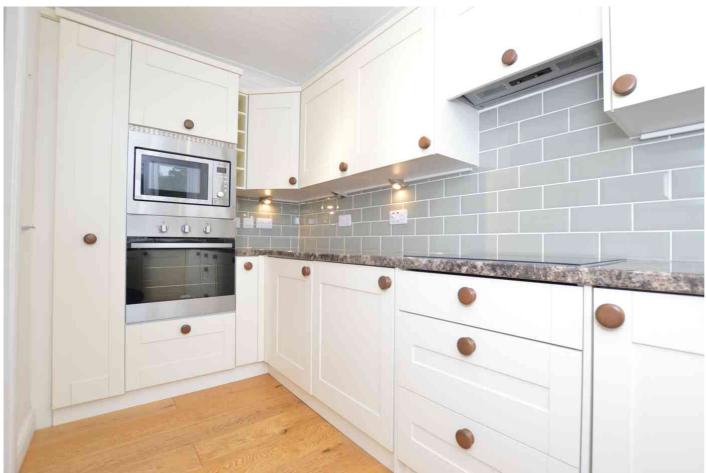

### Description

A very well presented purpose built, over 60's, retirement apartment which has been upgraded in recent years. The accommodation includes a secure communal entrance, entrance hall, a generous living/dining room with feature fireplace, a refitted kitchen with a range of appliances, 2 good size bedrooms, and 2 bath/shower rooms, the master bedroom with en suite and fitted wardrobes. Outside, there are well tended communal gardens and residents/visitor parking. The apartment further benefits from electric heating, double glazing, and a residents lounge.