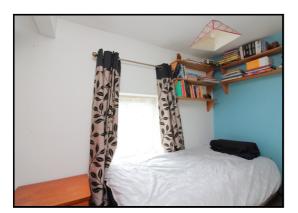

#### First Floor: Bedroom One:

Abt: 11' 7" x 7' 7" (3.53m x 2.31m) Double glazed window, laminate flooring, loft hatch, radiator.

#### Bedroom Two:

Abt: 9' 2" x 6' 0" (2.79m x 1.83m) Double glazed window , laminate flooring, built in cupboard housing a boiler, radiator.