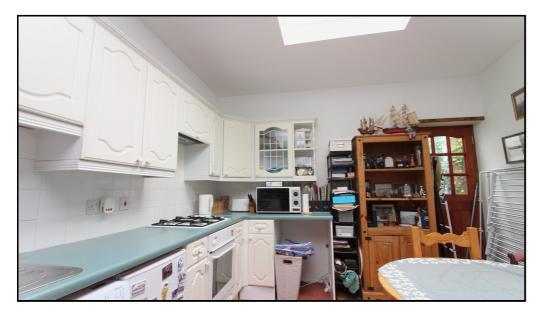

### Ground Floor: Kitchen/Lounge:

Abt: 31' 5" x 11' 4" (9.58m x 3.45m) Open plan kitchen/living space, fitted kitchen with range of base and wall units, sink / drainer and worktops, integrated oven and gas hob, plumbing for washing machine and space for fridge/freezer, storage cupboard and understairs cupboard, tiled flooring, radiator, double glazed window and sky light, main entrance door and door to rear, in the lounge is laminate flooring.