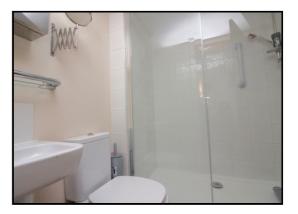

#### Shower Room:

Part tiled shower room comprising wash hand basin, low level WC, double shower cubicle, extractor fan, bathroom wall cabinet, lino flooring.