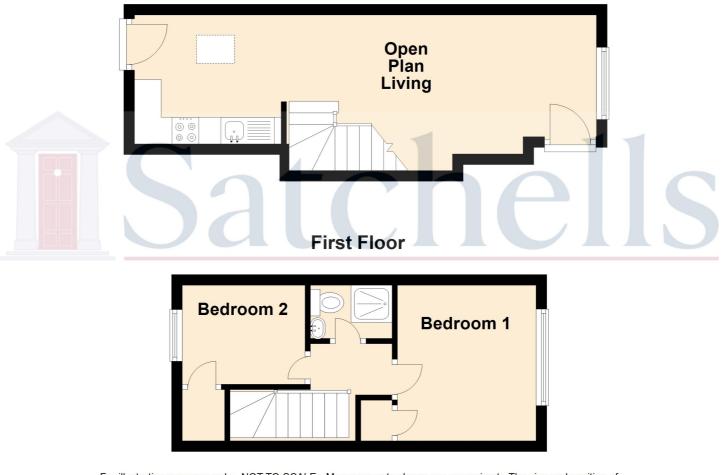

### Ground Floor: Kitchen/Lounge:

Abt: 31' 5" x 11' 4" (9.58m x 3.45m) Open plan kitchen/living space, fitted kitchen with range of base and wall units, sink / drainer and worktops, integrated oven and gas hob, plumbing for washing machine and space for fridge/freezer, storage cupboard and understairs cupboard, tiled flooring, radiator, double glazed window and sky light, main entrance door and door to rear, in the lounge is laminate flooring.

#### First Floor: Bedroom One:

Abt: 11' 7" x 7' 7" (3.53m x 2.31m) Double glazed window, laminate flooring, loft hatch, radiator.

#### Bedroom Two:

Abt: 9' 2" x 6' 0" (2.79m x 1.83m) Double glazed window , laminate flooring, built in cupboard housing a boiler, radiator.

#### Shower Room:

Part tiled shower room comprising wash hand basin, low level WC, double shower cubicle, extractor fan, bathroom wall cabinet, lino flooring.

# **<u>I</u>**Satchells

**Ground Floor** 

For illustrative purposes only - NOT TO SCALE - Measurements shown are approximate. The size and position of doors, windows, appliances and other features are approximate. Plan produced using PlanUp.