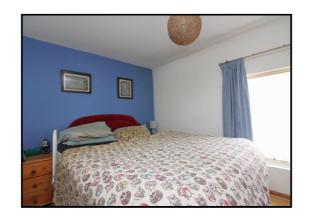

#### First Floor: Bedroom One:

Abt: 11' 7" x 7' 7" (3.53m x 2.31m) Double glazed window, laminate flooring, loft hatch, radiator.

#### Bedroom Two:

Abt: 9' 2" x 6' 0" (2.79m x 1.83m) Double glazed window , laminate flooring, built in cupboard housing a boiler, radiator.