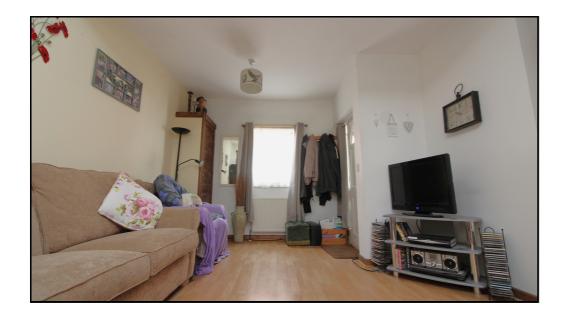

### Ground Floor: Kitchen/Lounge:

Abt: 31' 5" x 11' 4" (9.58m x 3.45m) Open plan kitchen/living space, fitted kitchen with range of base and wall units, sink / drainer and worktops, integrated oven and gas hob, plumbing for washing machine and space for fridge/freezer, storage cupboard and understairs cupboard, tiled flooring, radiator, double glazed window and sky light, main entrance door and door to rear, in the lounge is laminate flooring.