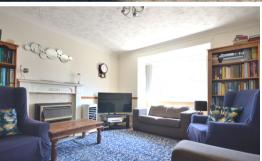

#### Lounge

4.66m x 3.34m (15' 3" x 10' 11") Laminate flooring, one radiator, one double glazed aby window.