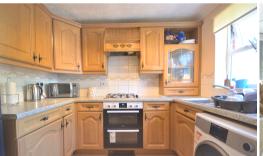

## Kitchen

2.66m x 2.18m (8'9" x 7'2") vinyl flooring, fitted kitchen units, one double glazed window, stainless steel sink drainer, oven with gas hob and over head extractor, space for washing machine and fridge freezer