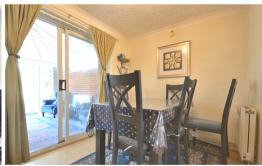

## **Dining Room**

2.91m x 2.31m (9' 7" x 7' 7") Laminate flooring, one radiator, double glazed patio doors.