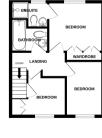

io doors.

#### **Bedroom One**

2.90m x 2.72m (9' 6" x 8' 11") Double wardrobes, fitted carpet, one radiator, one double glazed window.

# **En Suite**

2.23m x 1.28m (7' 4" x 4' 2") Vinyl flooring, low flush w/c, pedestal sink, one radiator, shower cubical, one double glazed window.

# **Bedroom Two**

2.57m x 3.13m (8' 5" x 10' 3") Fitted wardrobes, one radiator, one double glazed window, fitted carpet.

#### **Bedroom Three**

3.00m x 2.01m (9' 10" x 6' 7") Fitted carpet, one double glazed window, one radiator

## **Bathroom**

2.22m x 1.68m (7'3" x 5'6") Vinyl flooring, pedestal sink, low flush w/c, one radiator, one double glazed window, bath tub.

## **Rear Garden**

Enclosed rear garden with tiled patio.

# Garage

Up and over front door, lighting and electrics.

## EPC - C