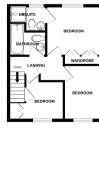

#### **Bedroom One**

2.90m x 2.72m (9' 6" x 8' 11") Double wardrobes, fitted carpet, one radiator, one double glazed window.

# **En Suite**

2.23m x 1.28m (7' 4" x 4' 2") Vinyl flooring, low flush w/c, pedestal sink, one radiator, shower cubical, one double glazed window.

# **Bedroom Two**

2.57m x 3.13m (8' 5" x 10' 3") Fitted wardrobes, one radiator, one double glazed window, fitted carpet.

#### **Bedroom Three**

3.00m x 2.01m (9' 10" x 6' 7") Fitted carpet, one double glazed window, one radiator

## **Bathroom**

2.22m x 1.68m (7'3" x 5'6") Vinyl flooring, pedestal sink, low flush w/c, one radiator, one double glazed window, bath tub.