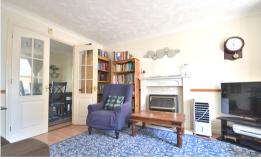

#### Lounge

4.66m x 3.34m (15' 3" x 10' 11") Laminate flooring, one radiator, one double glazed aby window.