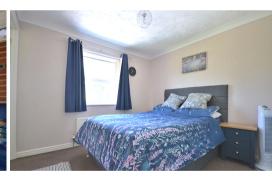

#### **Bedroom One**

2.90m x 2.72m (9' 6" x 8' 11") Double wardrobes, fitted carpet, one radiator, one double glazed window.