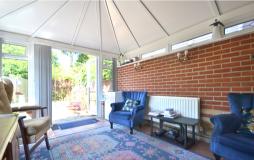

#### Conservatory

3.95m x 3.03m (13' 0" x 9' 11") Tiled flooring, one radiator, double glazed patio doors.