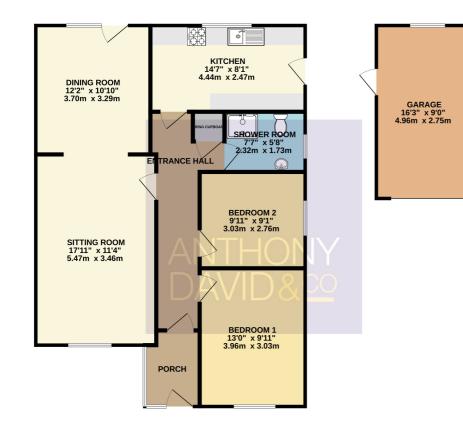

### GROUND FLOOR 997 sq.ft. (92.6 sq.m.) approx.

Entrance Hall 20' 7" x 6' 7" (6.27m x 2.01m) max Sitting Room 17' 11" x 11' 4" (5.46m x 3.45m) Kitchen 14' 7" x 8' 1" (4.45m x 2.46m) Dining Room 12' 2" x 10' 10" (3.71m x 3.30m) Bedroom One 13' 0" x 9' 11" (3.96m x 3.02m) Bedroom Two 9' 11" x 9' 0" (3.02m x 2.74m) Shower Room 7' 7" x 5' 8" (2.31m x 1.73m) Garage 16' 3" x 9' 0" (4.95m x 2.74m) Garden Southerly aspect Driveway Ample off road parking Council Tax Band D

TOTAL FLOOR AREA : 997 sq.ft. (92.6 sq.m.) approx. Whits every attempt has been made to ensure the accuracy of the toopique contained texe, measurements at door, widen, some and any when themas are approximation and no responsibility is laken to any error, provide the strain and applications and applications and any approximation and any approximation and applications shown have not been ested and no guarantee and the regression of endorcy on any device.