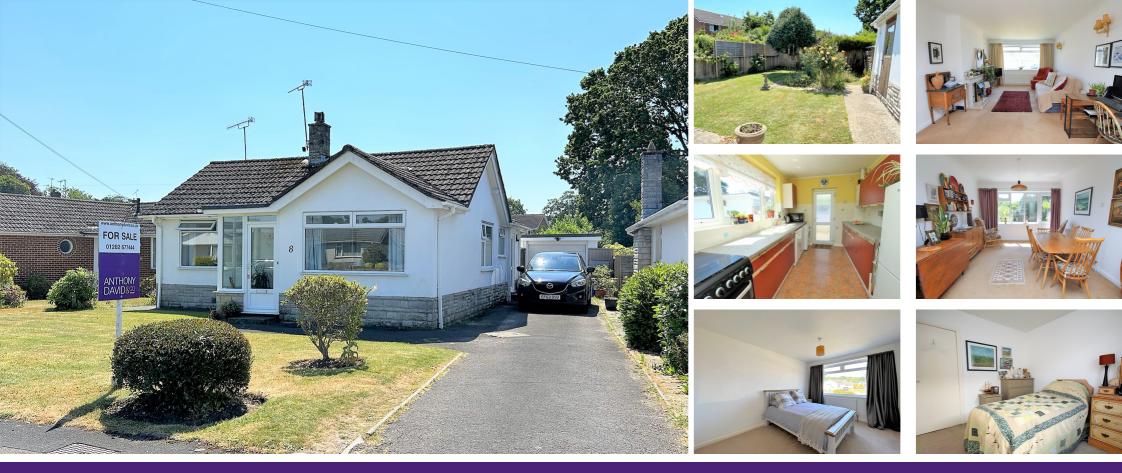

## 8 Fairview Drive, Broadstone, Dorset BH18 9AP

\*\* NO FORWARD CHAIN \*\* This superb detached bungalow is conveniently situated on this residential road in Broadstone within close proximity of Broadstone Parade with its array of local shops, eateries, bars and leisure centre. Broadstone Golf Course is also close to hand. The property would benefit from cosmetic updating and offering versatile living, internal viewing is highly advised to not only appreciate its location but the property's full potential. The accommodation on offer comprises: sitting room, dining room, two bedrooms and shower room. Externally the property boasts a Southerly aspect garden being mainly laid to lawn with sun patio. To the front there is a further well maintained garden, driveway providing ample off road parking which in turn leads to a garage. Further features of this little gem include: feature fireplace to lounge, gas central heating and UPVC double glazing. Nearby Schools - Broadstone First and middle, Corfe Hills Secondary and both Poole and Parkstone Grammar Schools.

### GROUND FLOOR 997 sq.ft. (92.6 sq.m.) approx.

Entrance Hall 20' 7" x 6' 7" (6.27m x 2.01m) max Sitting Room 17' 11" x 11' 4" (5.46m x 3.45m) Kitchen 14' 7" x 8' 1" (4.45m x 2.46m) Dining Room 12' 2" x 10' 10" (3.71m x 3.30m) Bedroom One 13' 0" x 9' 11" (3.96m x 3.02m) Bedroom Two 9' 11" x 9' 0" (3.02m x 2.74m) Shower Room 7' 7" x 5' 8" (2.31m x 1.73m) Garage 16' 3" x 9' 0" (4.95m x 2.74m) Garden Southerly aspect Driveway Ample off road parking Council Tax Band D