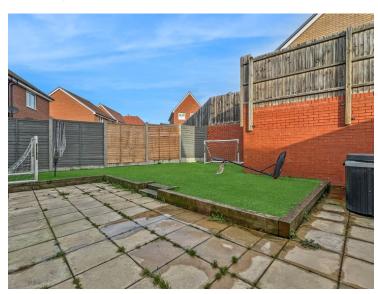

h French doors out to the rear garden, a separate and well equipped kitchen, three well proportioned bedrooms with an en suite shower room to the master, and a family bathroom. Outside, there is a landscaped rear garden, and a driveway that provides off road parking for two vehicles.



Call to view 01376 337400



# Property Details.

#### **Ground Floor**

#### **Entrance Hall**



Cloakroom



Kitchen



11'0" x 8'5" (3.35m x 2.57m)

#### Living Room/Diner





17' 6" x 15' 9" (5.33m x 4.80m)

#### First Floor

#### **Bedroom One**



11'8" x 11'4" (3.56m x 3.45m)

# Property Details.

#### **En Suite**



**Bedroom Two** 



10' 2" x 9' 3" (3.10m x 2.82m)

#### **Bedroom Three**



10' 2" x 6' 4" (3.10m x 1.93m)

#### **Family Bathroom**

#### Outside

#### **Landscaped Rear Garden**



**Driveway Parking For Two Vehicles** 

### Property Details.

#### **Floorplans**



#### Location



We have not carried out a structural survey and the services, appliances and specific fittings have not been tested. All photographs, measurements, floor plans and distances referred to are given as a guide only and should not be relied upon for the purchase of carpets or any other fixtures or fittings. Gardens, roof terraces, balconies and communal gardens as well as tenure and lease details cannot have their accuracy guaranteed for intending purchasers. Lease details, service ground rent (where applicable) are given as a guide only and should be checked and confirmed by your solicitor prior to exchange of contracts.