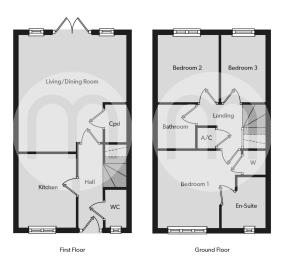

#### **Floorplans**

#### **Ground Floor**

#### **Entrance Hall**

Cloakroom

Kitchen

11'0" x 8'5" (3.35m x 2.57m)

#### Living Room/Diner

17' 6" x 15' 9" (5.33m x 4.80m)

#### First Floor

#### **Bedroom One**

11'8" x 11'4" (3.56m x 3.45m)

#### **En Suite**

**Bedroom Two** 

10' 2" x 9' 3" (3.10m x 2.82m)

#### **Bedroom Three**

10' 2" x 6' 4" (3.10m x 1.93m)

#### **Family Bathroom**