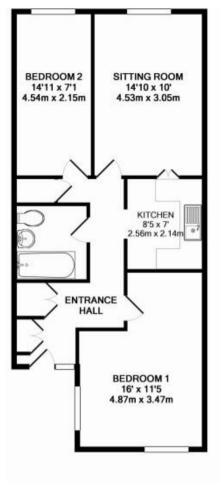

TOTAL APPROX. FLOOR AREA 629 SQ.FT. (58.5 SQ.M.)

White every attempt has been made to ensure the occurry of the four place contained have, measurantests of doors, windows and scores are approximate, and no responsibility in taken for error, ornitation or non-statement. These plans are by identification purposes only and are not shawn to scole.