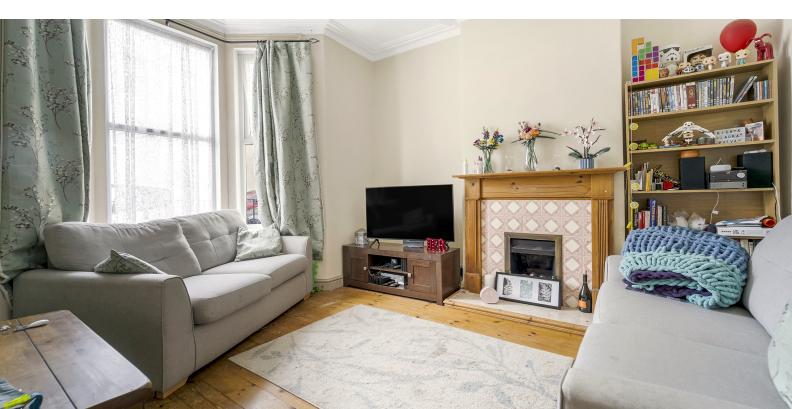

#### Living Room

11' 9" x 11' 2" (or 13'9 into bay) (3.58m x 3.40m) Radiator; Upvc double glazed bay window to front