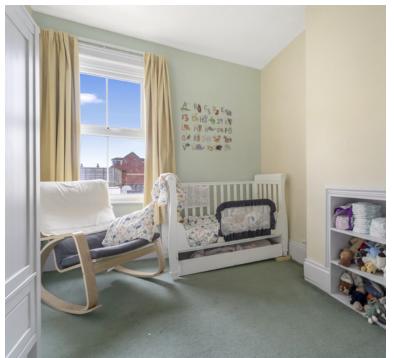

## Bedroom 2

11' 3" x 8' 6" (3.43m x 2.59m) Radiator; Upvc double glazed window to front

## Bedroom 3

7' 7" x 6' 9" (2.31m x 2.06m) Radiator; Upvc double glazed window to front