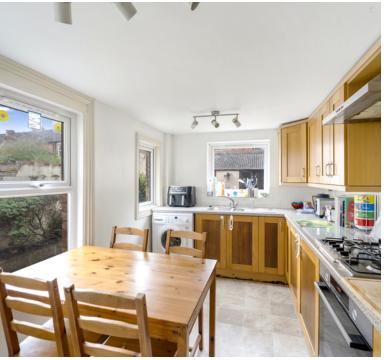

# Kitchen

12' 9" x 8' 0" (3.89m x 2.44m) Radiator; 3 Upvc double glazed windows to rear/side; range of wall and base units with worktops over, gas hob with extractor hood over and electric oven under, spaces for washing machine and fridge freezer, inset sink/drainer and a door to the rear garden