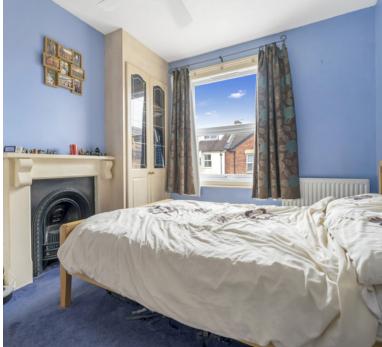

#### Bedroom 1

11' 5" x 9' 9" (3.48m x 2.97m) Radiator; Upvc double glazed window to rear; 2 built in wardrobes