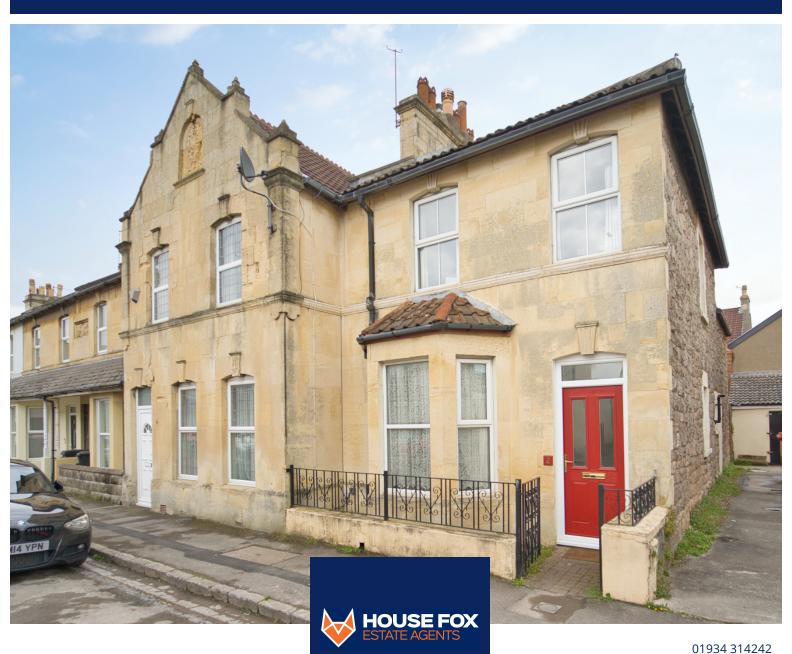

# Wooler Road, Weston-Super-Mare, Somerset. BS23 3AR £240,000 Freehold FOR SALE

sales@housefox.co.uk

01275 404601

01278 557700

www.housefox.co.uk

This spacious semi detached house is well located near the centre of town and offers 3 bedrooms, a separate living room and dining room, and a rear courtyard garden with a brick outbuilding. The entrance porch leads to a hallway with doors to all downstairs rooms. The living room with bay window is to the front and the separate dining room is to the rear. The kitchen is a good size and offers a range of wall and base units with worktops over, gas hob with extractor hood over and electric oven under, spaces for washing machine and fridge freezer, inset sink/drainer and a door to the rear garden. Upstairs there are 3 bedrooms with bedroom 1 having the benefit of 2 built in wardrobes. The bathroom is a generous size and offers a white suite of WC, basin, corner shower and a bath. Outside to the rear the garden is an L-shape laid to patio with a useful brick-built workshop/shed to the rear (measuring approx 17'x5') and double wood gates to a side courtesy access lane.