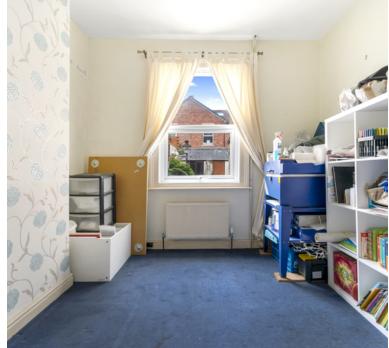

## Bedroom 2

11' 3" x 8' 6" (3.43m x 2.59m) Radiator; Upvc double glazed window to front

## Bedroom 3

7' 7" x 6' 9" (2.31m x 2.06m) Radiator; Upvc double glazed window to front