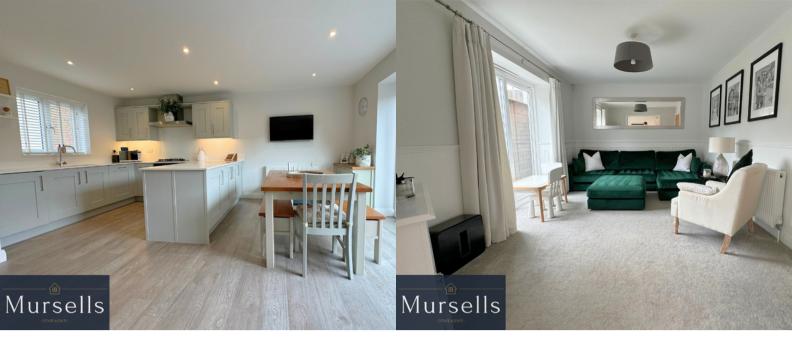

A covered entrance canopy leading to the entrance hall with fitted understairs cupboard providing useful storage and stairs rising to the first floor.

The living room is situated to the rear of the property enjoying views overlooking the garden via the sliding patio doors, which give access onto the patio, excellent for entertaining. Through double oak and glass doors into the kitchen/dining room, which again benefits from sliding doors to the garden allowing lots of natural light in the room. The kitchen is fitted with a comprehensive range of base and eye level contemporary shaker-style units with Quartz stone worktops and integrated Neff appliances including washer/dryer, dishwasher, oven and gas hob, fridge and freezer.