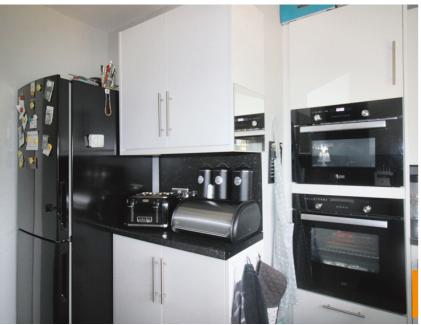

#### Kitchen

The kitchen has been recently remodelled and enjoys a good supply of gloss finished floor and wall storage units, contrasting marble effect wipe clean work surfaces with matching wet walled splash backs and inset sink, drainer and mixer taps. Integrated eye level oven, microwave oven and four burner gas hob. Space for fridge freezer and washing machine (which is understood to be included as part of the sale) and integrated dishwasher. Double replacement windows over look the fabulous garden to the rear. Cupboard houses the boiler.