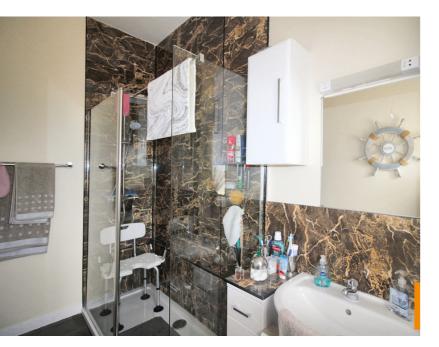

# Shower Room

The Shower Room has been thoughtfully redesigned and is extensively wet walled, three piece suite comprises low flush WC, wash hand basin set into a modern Vanity with vanity cabinets above, enclosed and wet wall double shower compartment with thermostatically controlled shower. Opaque glazed window.