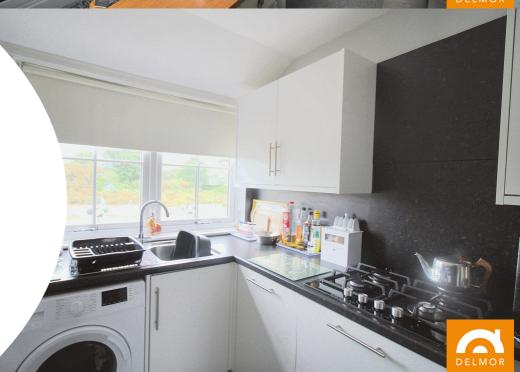

#### Kitchen

The kitchen has been recently remodelled and enjoys a good supply of gloss finished floor and wall storage units, contrasting marble effect wipe clean work surfaces with matching wet walled splash backs and inset sink, drainer and mixer taps. Integrated eye level oven, microwave oven and four burner gas hob. Space for fridge freezer and washing machine (which is understood to be included as part of the sale) and integrated dishwasher. Double replacement windows over look the fabulous garden to the rear. Cupboard houses the boiler.