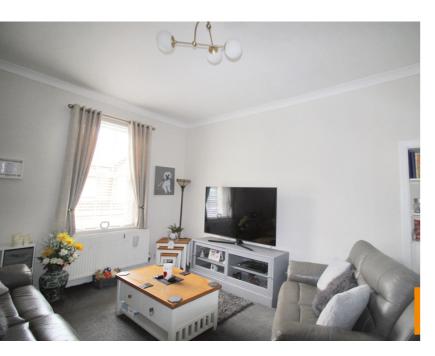

#### Lounge

A well presented public room positioned to the front of the property with quality sash and case double glazed window over looking Cowley Street. Recessed alcove with cupboard and display shelving. Modern professional decoration. Replacement modern timber and glazed internal doors lead to the kitchen and hall.