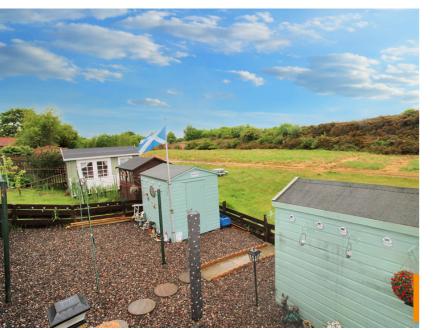

#### Gardens

Considerable funds have been invested in the levelling, designing and landscaping of the rear garden. Bordering woodland and grassed areas, and laid to extensive split level decking, fencing, patio and further seating areas. The smaller lower level accommodates sheds and allows access to the open grassed area and woodlands to the rear.