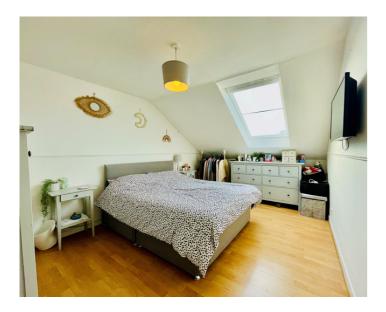

### **FIRST FLOOR**

**BEDROOM ONE** 

10' 3" x 14' 6" (3.12m x 4.42m)

**BEDROOM TWO** 

8' 3" x 14' 6" (2.51m x 4.42m)

**BEDROOM THREE** 

9' 7" x 14' 6" (2.92m x 4.42m)

**SHOWER ROOM** 