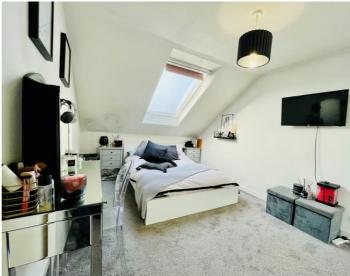

### **FIRST FLOOR**

**BEDROOM ONE** 

10' 3" x 14' 6" (3.12m x 4.42m)

**BEDROOM TWO** 

8' 3" x 14' 6" (2.51m x 4.42m)

**BEDROOM THREE** 

9' 7" x 14' 6" (2.92m x 4.42m)

**SHOWER ROOM** 