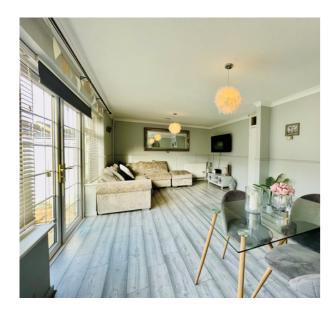

#### **ENTRANCE HALL**

**CLOAKROOM** 

**KITCHEN BREAKFAST ROOM** 8' 6" x 16' 11" (2.59m x 5.16m)

**LOUNGE DINER** 

20' 2" x 12' 6" (6.15m x 3.81m)

BEDROOM FOUR / DINING ROOM

8' 3" x 11' 5" (2.51m x 3.48m)