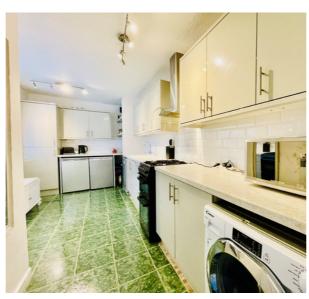

#### **ENTRANCE HALL**

**CLOAKROOM** 

**KITCHEN BREAKFAST ROOM** 8' 6" x 16' 11" (2.59m x 5.16m)

**LOUNGE DINER** 

20' 2" x 12' 6" (6.15m x 3.81m)

BEDROOM FOUR / DINING ROOM

8' 3" x 11' 5" (2.51m x 3.48m)