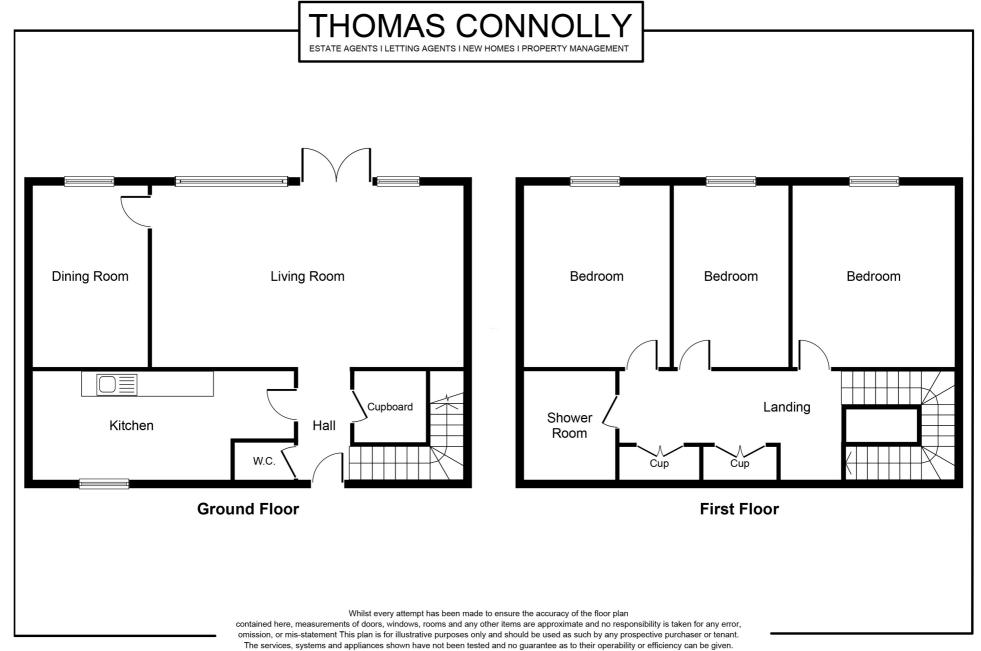

The accommodation in brief comprises; ground floor - entrance hall, kitchen, Cloakroom Sitting room and dining room/Bedroom. The first floor offers a further three bedrooms a family shower room and a storage cupboard off the landing. This property also benefits from a rear garden and parking available through obtaining a residence permit for £25pa.

#### **ENTRANCE HALL**

**CLOAKROOM** 

**KITCHEN BREAKFAST ROOM** 8' 6" x 16' 11" (2.59m x 5.16m)

**LOUNGE DINER** 

20' 2" x 12' 6" (6.15m x 3.81m)

BEDROOM FOUR / DINING ROOM

8' 3" x 11' 5" (2.51m x 3.48m)

### **FIRST FLOOR**

**BEDROOM ONE** 

10' 3" x 14' 6" (3.12m x 4.42m)

**BEDROOM TWO** 

8' 3" x 14' 6" (2.51m x 4.42m)

**BEDROOM THREE** 

9' 7" x 14' 6" (2.92m x 4.42m)

**SHOWER ROOM** 

#### **REAR GARDEN**