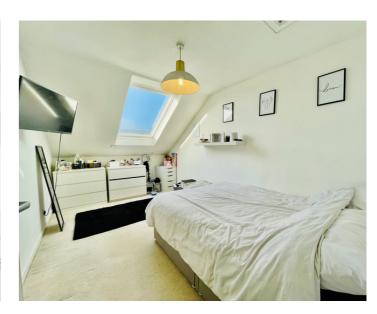

### **FIRST FLOOR**

**BEDROOM ONE** 

10' 3" x 14' 6" (3.12m x 4.42m)

**BEDROOM TWO** 

8' 3" x 14' 6" (2.51m x 4.42m)

**BEDROOM THREE** 

9' 7" x 14' 6" (2.92m x 4.42m)

**SHOWER ROOM** 