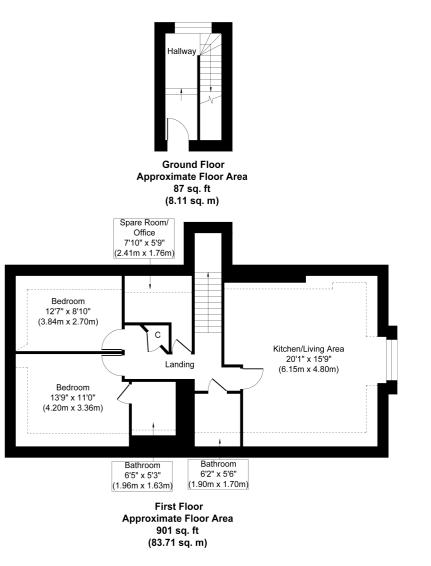

#### **Key Features**

SHARE OF FREEHOLD WITHIN MOMENTS OF STAINES TOWN CENTRE EASY ACCESS TO LOCAL MOTORWAY NETWORKS & HEATHROW AIRPORT TWO BATH/SHOWER ROOMS PARKING 01784 451458

Whilst every attempt has been made to ensure the accuracy of the floor plan contained here, measurements of doors, windows, rooms and any other items are approximate and no responsibility is taken for any error; omission, or mis-statement. The measurements should not be relied upon for valuation, transaction and/or funding purposes. This plan is for lilustrative purposes only and should be used as such by any prospective purchaser or tenant. The services, systems and appliances shown have not been tested and no guarantee as to their operability or efficiency can be given. Copyright V360 Ltd 2021 jwww.housevir.com