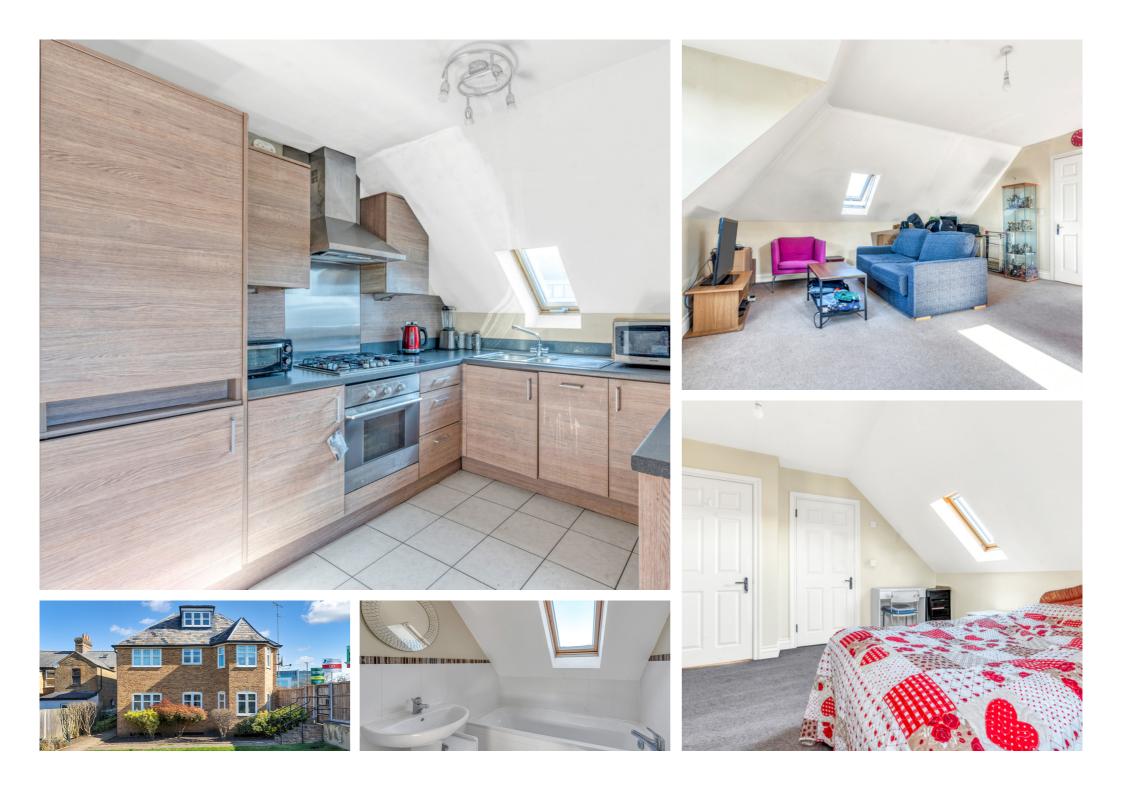

### 2 Bedroom Apartment - £295,000 Share of Freehold

SHARE OF FREEHOLD | WELL PRESENTED & SPACIOUS TWO BEDROOM, TWO BATHROOM APARTMENT SITUATED IN THIS SOUGHT AFTER MODERN PURPOSE BUILT DEVELOPMENT IDEALLY LOCATED FOR EASY ACCESS TO STAINES TOWN CENTRE & LOCAL MOTORWAY NETWORKS. The property benefits from a spacious lounge/diner, modern fitted kitchen, two well proportioned bedrooms (en-suite to bed 1), bonus office room, further modern white bathroom suite and allocated parking. Viewings Highly Recommended!