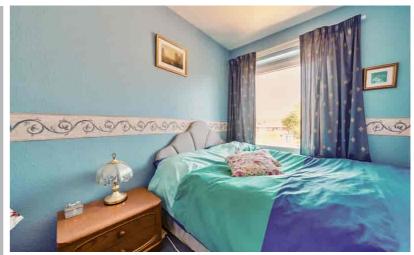

#### Bedroom One

13' 7" x 7' 11" (4.14m x 2.41m) Double glazed window to front. Radiator.

#### Bedroom Two

8' 10" x 6' 6" (2.69m x 1.98m) Double glazed window to rear. Radiator.

#### **Bedroom Three**

8' 11" x 6' 10" (2.72m x 2.08m) Double glazed window to rear. Radiator.