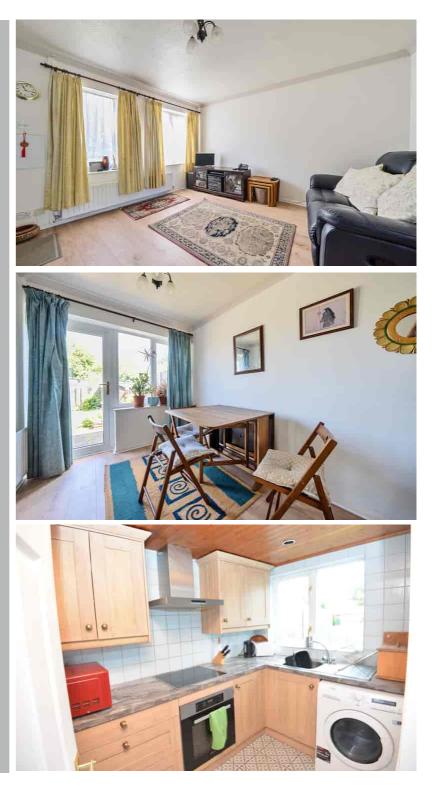

#### **Entrance Hall Porch**

Double glazed front door. Vinyl flooring. Storage cupboard housing a gas boiler and door to living room. Living/ Dining Room 23' 0" max x 13' 7" max (7.01m x 4.14m) Open plan living room with dual aspect double glazed windows to front and rear. Wood effect flooring. TV and telephone points. Staircase raising to first floor. Two radiators. Double glazed door into rear garden.

#### Kitchen

10' 7" x 5' 11" (3.23m x 1.80m) Newly fitted (August 2021) kitchen with a range of wall and base units with roll-edge worksurfaces over. Stainless steel sink and drainer with mixer tap over. Integrated Miele electric oven and hob with stainless steel extractor hood over. Tiled walls. Space and plumbing for washing machine. Space for fridge/freezer. Tiled flooring. Pine paneled ceiling with inset lights. Double glazed window to rear.