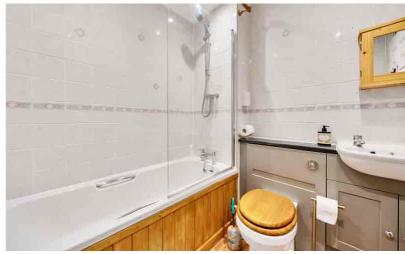

#### Bathroom

Suite comprising vanity wash hand basin, low level WC and paneled bath with glass shower screen, mixer tap and shower over. Shaver point. Extractor fan. Fully tiled walls. Vinyl flooring.