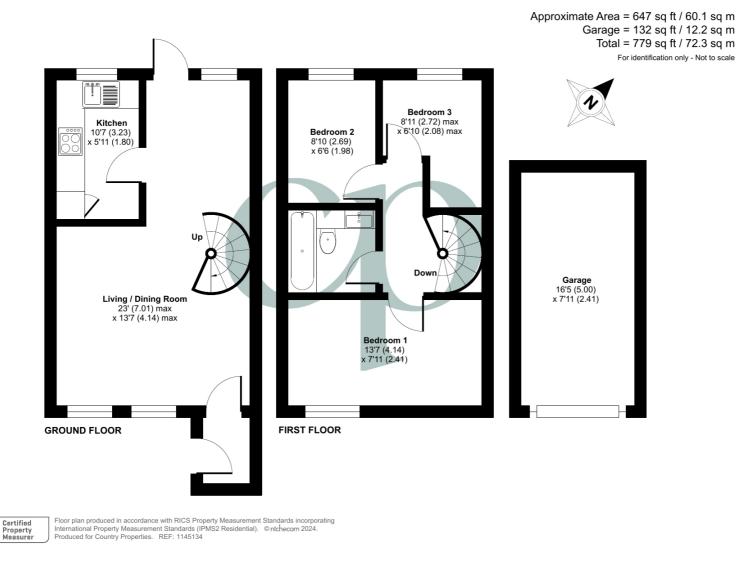

#### **GROUND FLOOR**

#### **Entrance Hall Porch**

Double glazed front door. Vinyl flooring. Storage cupboard housing a gas boiler and door to living room. Living/ Dining Room 23' 0" max x 13' 7" max (7.01m x 4.14m) Open plan living room with dual aspect double glazed windows to front and rear. Wood effect flooring. TV and telephone points. Staircase raising to first floor. Two radiators. Double glazed door into rear garden.

#### Kitchen

10' 7" x 5' 11" (3.23m x 1.80m) Newly fitted (August 2021) kitchen with a range of wall and base units with roll-edge worksurfaces over. Stainless steel sink and drainer with mixer tap over. Integrated Miele electric oven and hob with stainless steel extractor hood over. Tiled walls. Space and plumbing for washing machine. Space for fridge/freezer. Tiled flooring. Pine paneled ceiling with inset lights. Double glazed window to rear.

#### FIRST FLOOR

#### Landing

Vinyl flooring. Loft access. Doors into all rooms.

#### Bedroom One

13' 7" x 7' 11" (4.14m x 2.41m) Double glazed window to front. Radiator.

#### Bedroom Two

8' 10" x 6' 6" (2.69m x 1.98m) Double glazed window to rear. Radiator.

#### **Bedroom Three**

8' 11" x 6' 10" (2.72m x 2.08m) Double glazed window to rear. Radiator.

#### Garage

A single brick-built garage with up and over door in nearby block with further parking in front for one car.

All measurements are approximate and quoted in metric with imperial equivalents and for general guidance only and whilst every attempt has been made to ensure accuracy, they must not be relied on. The fixtures, fittings and appliances referred to have not been tested and therefore no guarantee can be given and that they are in working order. Internal photographs are reproduced for general information and it must not be inferred that any item shown is included with the property. For a free valuation, contact the numbers listed on the brochure