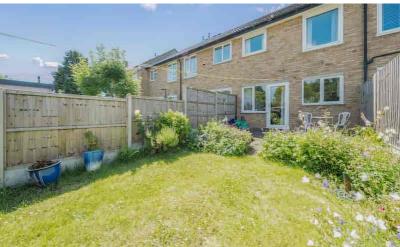

#### Rear Garden

Fully enclosed rear garden mainly laid to lawn. Paved patio area. Gated rear access to garage enbloc. Timber shed. Outside light.