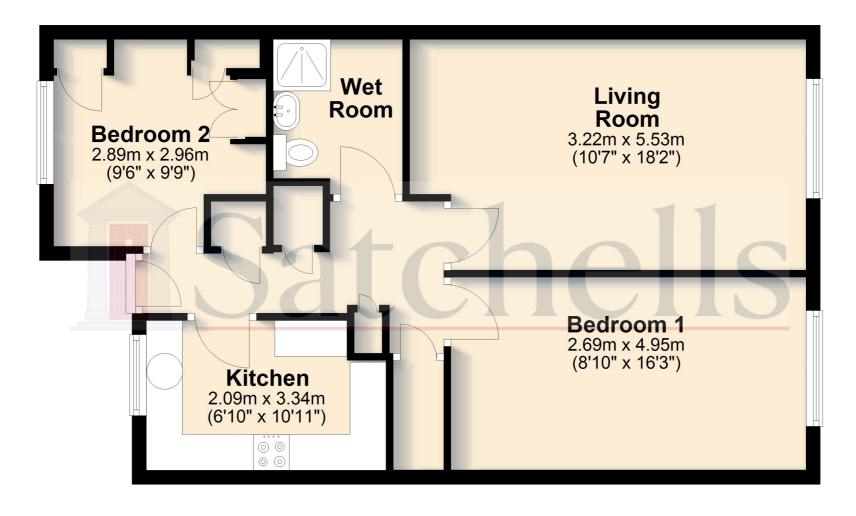

Internally the accommodation comprises a welcoming entrance hall, fitted kitchen, living/dining room, two double bedrooms and upgraded wet room. Externally is ample parking and communal garden areas plus a storage shed. For your appointment to view then contact Satchells Stotfold today.

#### Kitchen:

Abt: 6' 10" x 10' 11" (2.08m x 3.33m) A well maintained kitchen that offers ample eye and base level units. Integrated cooker with gas hob, space for washing machine and undercounter fridge. Single stainless steel sink with drainer. Tiled splash backs. Breakfast bar. Double glazed window to front. Warm air vent. Vinyl flooring.

# Living/Dining Room:

Abt: 10' 7" x 18' 2" (3.23m x 5.54m) A large space with feature fireplace and double glazed window over looking a grass area with mature trees. Warm air vents. Carpet as fitted.

#### **Bedroom One:**

Abt: 8' 10" x 16' 3" (2.69m x 4.95m) A double bedroom with double glazed window over looking well established lawns. Warm air vents. Carpet as fitted.

#### **Bedroom Two:**

Abt: 9' 6" x 9' 9" (2.90m x 2.97m) A spacious room with built in wardrobes and shelving. Double glazed window to front. Warm air vents. Carpet as fitted.

#### Wet Room:

A recently upgraded wet room with low level WC, pedestal hand wash basin and walk in electric shower. Fully tiled walls. Hand rails. Wall hung vanity unit. Tiled flooring.

#### **Ground Floor**

For illustrative purposes only - NOT TO SCALE - Measurements shown are approximate. The size and position of doors, windows, appliances and other features are approximate.

Plan produced using PlanUp.