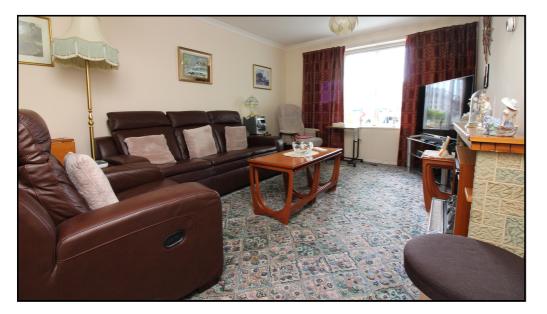

# Living/Dining Room:

Abt: 10' 7" x 18' 2" (3.23m x 5.54m) A large space with feature fireplace and double glazed window over looking a grass area with mature trees. Warm air vents. Carpet as fitted.