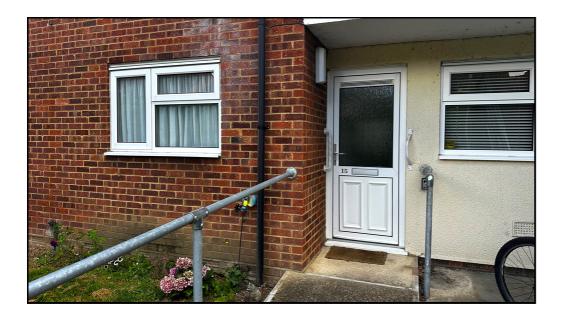

# Ground Floor: Entrance:

A welcoming entrance hall with three large storage cupboards. Double glazed front door. Warm air C10D unit which has recently been updated. Carpet as fitted.

#### **Front Garden:**

Access to the property via a small ramp with hand rail. Area for bin storage and well established lawns.