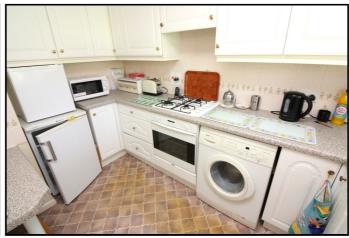

#### Kitchen:

Abt: 6' 10" x 10' 11" (2.08m x 3.33m) A well maintained kitchen that offers ample eye and base level units. Integrated cooker with gas hob, space for washing machine and undercounter fridge. Single stainless steel sink with drainer. Tiled splash backs. Breakfast bar. Double glazed window to front. Warm air vent. Vinyl flooring.