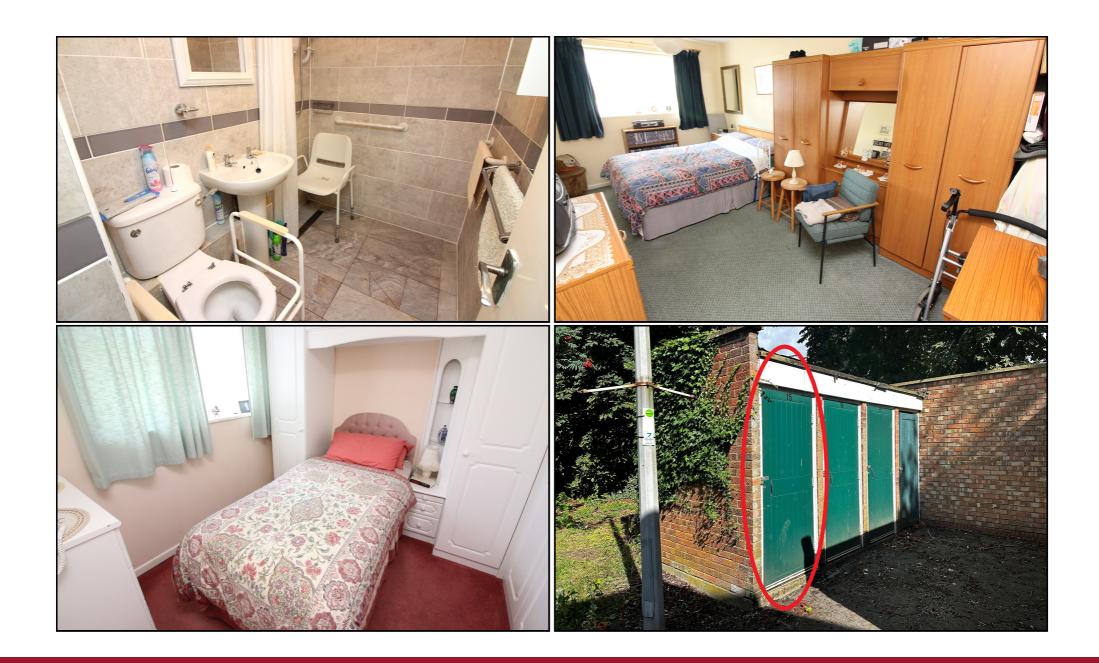

#### Wet Room:

A recently upgraded wet room with low level WC, pedestal hand wash basin and walk in electric shower. Fully tiled walls. Hand rails. Wall hung vanity unit. Tiled flooring.

#### **Bedroom One:**

Abt: 8' 10" x 16' 3" (2.69m x 4.95m) A double bedroom with double glazed window over looking well established lawns. Warm air vents. Carpet as fitted.

#### **Bedroom Two:**

Abt: 9' 6" x 9' 9" (2.90m x 2.97m) A spacious room with built in wardrobes and shelving. Double glazed window to front. Warm air vents. Carpet as fitted.

# Parking:

There is ample parking on a first come first serve basis.

These particulars are a guide only and do not constitute an offer or a contract. The floor plan is for identification purposes only and not to scale. All measurements are approximate and should not be relied upon if ordering furniture, white goods and flooring etc. We have presented the property as we feel fairly describes it but before arranging a viewing or deciding to buy, should there be anything specific you would like to know about the property please enquire. Satchells have not tested any of the appliances or carried out any form of survey and advise you to carry out your own investigations on the state, condition, structure, services, title, tenure, and council tax band of the property. Some images may have been enhanced and the contents shown may not be included in the sale. Satchells routinely refer to 3rd party services for which we receive an income from their fee. If you would like us to refer you to one of these services please ask one of our staff who will pass your details on. We advise you check the availability of the property on the day of your viewing.