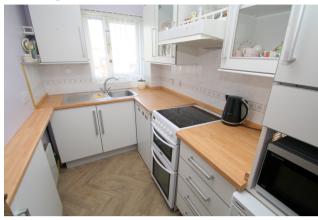

#### Kitchen

Rear aspect UPVC double glazed window, range of modern fitted units at eye and base level, roll edged worktops, sink drainer unit, space for cooker and low level fridge & freezer.