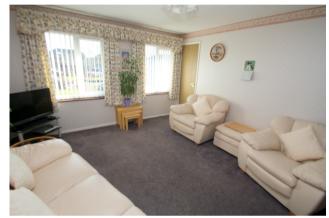

# Lounge/Diner

Front aspect UPVC double glazed windows, light and power points, night-storage heater, TV point, built-in storage cupboard, entryphone system, door to Inner lobby with cupboard housing hot water tank and doors to: