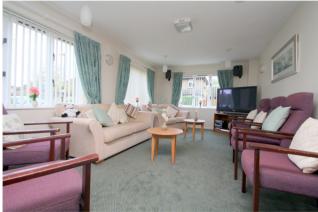

# Lounge/Diner

Front aspect UPVC double glazed windows, light and power points, night-storage heater, TV point, built-in storage cupboard, entryphone system, door to Inner lobby with cupboard housing hot water tank and doors to: