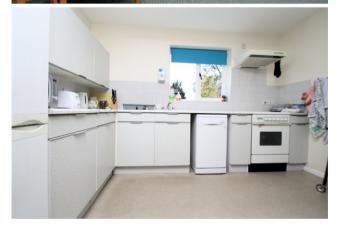

#### Kitchen

Rear aspect UPVC double glazed window, range of modern fitted units at eye and base level, roll edged worktops, sink drainer unit, space for cooker and low level fridge & freezer.