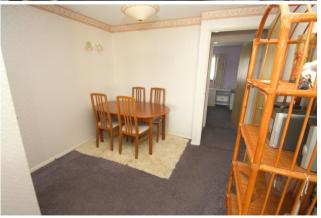

# Lounge/Diner

Front aspect UPVC double glazed windows, light and power points, night-storage heater, TV point, built-in storage cupboard, entryphone system, door to Inner lobby with cupboard housing hot water tank and doors to: