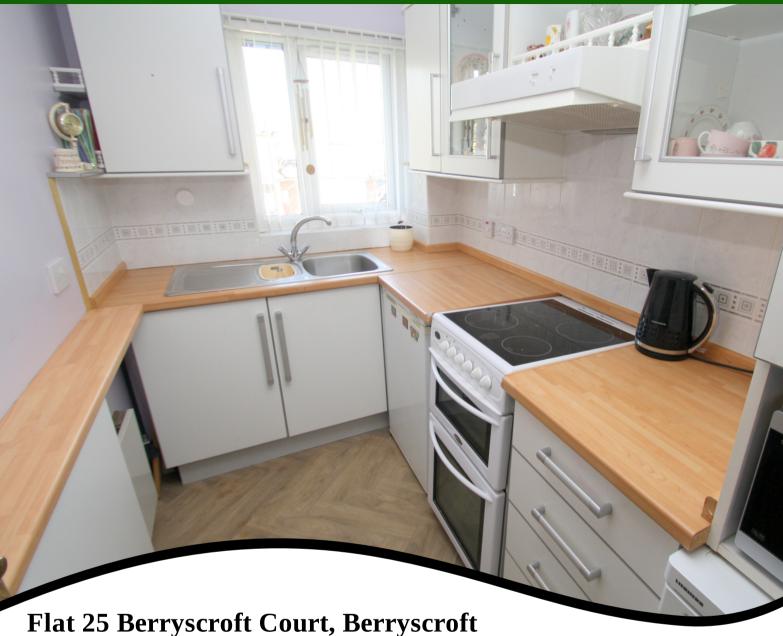

#### Kitchen

Rear aspect UPVC double glazed window, range of modern fitted units at eye and base level, roll edged worktops, sink drainer unit, space for cooker and low level fridge & freezer.