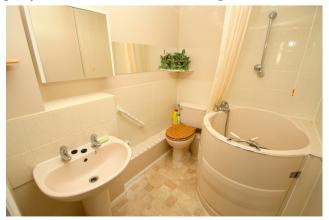

## Bathroom

Walk-in bath, low level W.C, pedestal wash hand basin, partly tiled walls, heated towel rail, light and extractor.