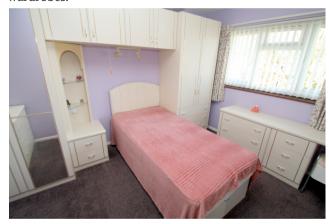

## Bedroom 1

Rear aspect UPVC double glazed window, light and power points, night-storage heater, range of built-in wardrobes.