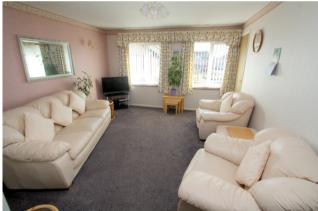

# Lounge/Diner

Front aspect UPVC double glazed windows, light and power points, night-storage heater, TV point, built-in storage cupboard, entryphone system, door to Inner lobby with cupboard housing hot water tank and doors to: