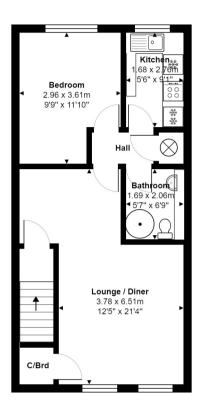

# Lounge/Diner

Front aspect UPVC double glazed windows, light and power points, night-storage heater, TV point, built-in storage cupboard, entryphone system, door to Inner lobby with cupboard housing hot water tank and doors to:

#### Kitchen

Rear aspect UPVC double glazed window, range of modern fitted units at eye and base level, roll edged worktops, sink drainer unit, space for cooker and low level fridge & freezer.

## Bedroom 1

Rear aspect UPVC double glazed window, light and power points, night-storage heater, range of built-in wardrobes.

## Bathroom

Walk-in bath, low level W.C, pedestal wash hand basin, partly tiled walls, heated towel rail, light and extractor.

# **Communal Areas**

The property enjoys shared use of a communal Day room which also has use of a communal kitchen and Laundry area.

Ground Floor

Total Area: 49.3 m<sup>2</sup> ... 531 ft<sup>2</sup>

All measurements are approximate and for display purposes only.