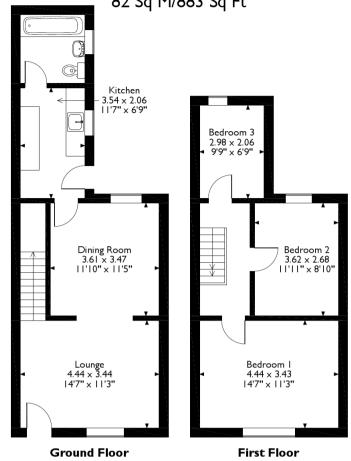

## South View, Kirkham, Preston, Lancashire Approximate Gross Internal Area 82 Sq M/883 Sq Ft

Please note that the location of doors, windows and other items are approximate and this floorplan is to be used for illustrative