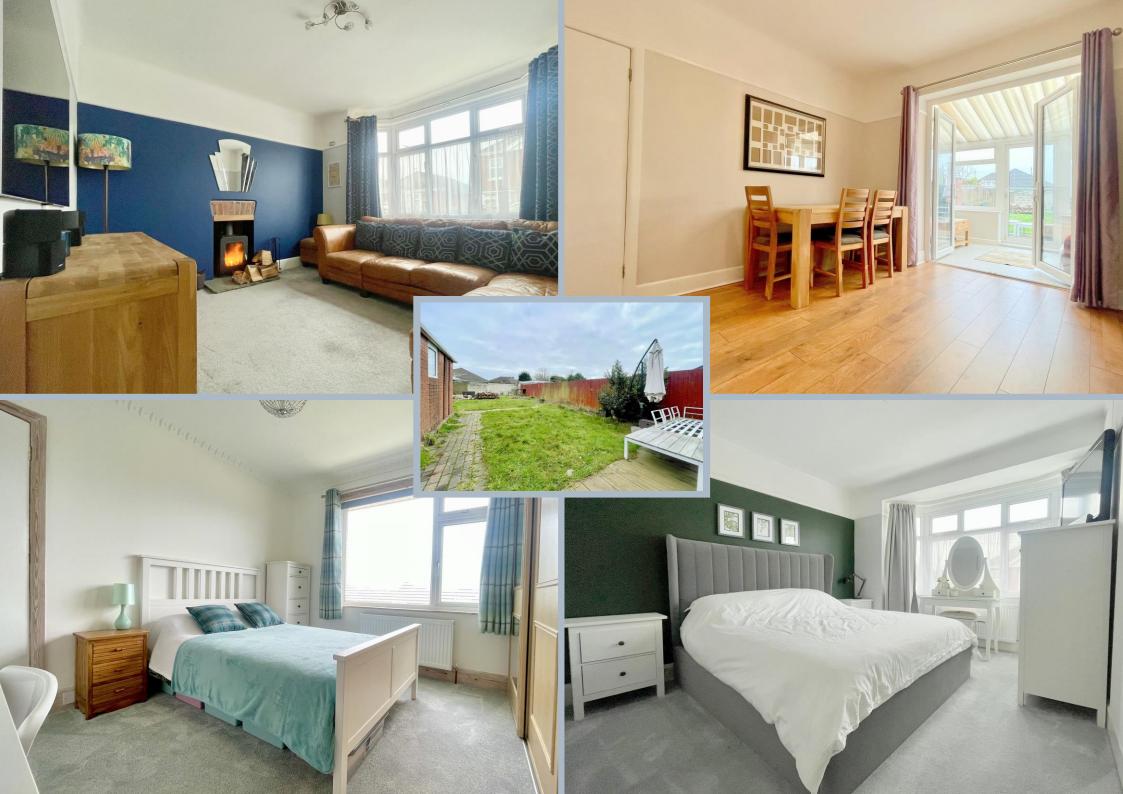

On entering the property a welcoming entrance hall with stairs leading to the first floor landing leads into a living room overlooking the front aspect and featuring a wood burning stove. A separate dining room to the rear of the property opens into a conservatory which overlooks and leads to the rear garden. A separate kitchen offers ample floor and wall mounted units with a matching work surface along with further access to the rear garden. The ground floor accommodation is complete with a WC.

Situated on the first floor are the properties three bedrooms, two of which are generously sized double rooms both benefitting from fitted wardrobes. A modern family bathroom completes the accommodation comprising a WC, wash hand basin and bath with shower over.

Externally a particular feature of the property is the large spacious rear garden, being mainly laid to lawn with a decked seating area adjoining the rear of the property. To the front of the property a block paved driveway provides ample off road parking with access to the side leading to a large detached garage.