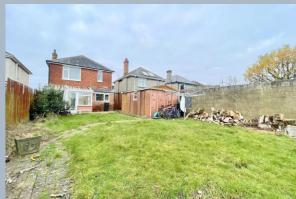

Externally a particular feature of the property is the large spacious rear garden, being mainly laid to lawn with a decked seating area adjoining the rear of the property. To the front of the property a block paved driveway provides ample off road parking with access to the side leading to a large detached garage.