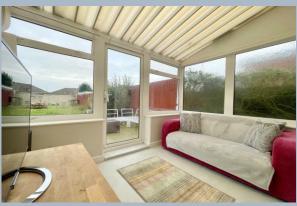

On entering the property a welcoming entrance hall with stairs leading to the first floor landing leads into a living room overlooking the front aspect and featuring a wood burning stove. A separate dining room to the rear of the property opens into a conservatory which overlooks and leads to the rear garden. A separate kitchen offers ample floor and wall mounted units with a matching work surface along with further access to the rear garden. The ground floor accommodation is complete with a WC.