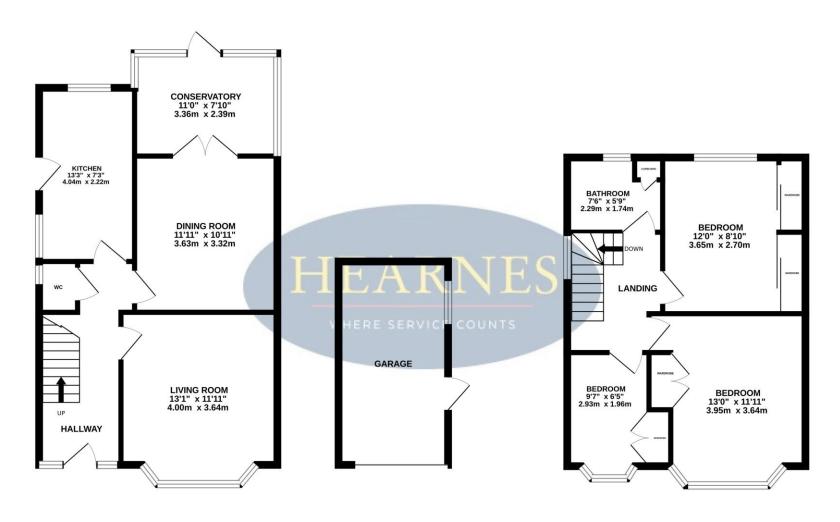

## TOTAL FLOOR AREA: 1135 sq.ft. (105.5 sq.m.) approx.

Whilst every attempt has been made to ensure the accuracy of the floorplan contained here, measurements of doors, windows, rooms and any other items are approximate and no responsibility is taken for any error, omission or mis-statement. This plan is for illustrative purposes only and should be used as such by any prospective purchaser. The services, systems and appliances shown have not been tested and no guarantee as to their operability or efficiency can be given.

Made with Metropix ©2023