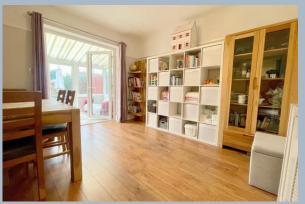

On entering the property a welcoming entrance hall with stairs leading to the first floor landing leads into a living room overlooking the front aspect and featuring a wood burning stove. A separate dining room to the rear of the property opens into a conservatory which overlooks and leads to the rear garden. A separate kitchen offers ample floor and wall mounted units with a matching work surface along with further access to the rear garden. The ground floor accommodation is complete with a WC.