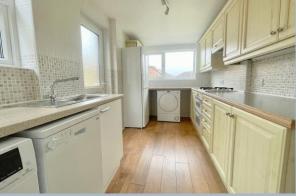

On entering the property a welcoming entrance hall with stairs leading to the first floor landing leads into a living room overlooking the front aspect and featuring a wood burning stove. A separate dining room to the rear of the property opens into a conservatory which overlooks and leads to the rear garden. A separate kitchen offers ample floor and wall mounted units with a matching work surface along with further access to the rear garden. The ground floor accommodation is complete with a WC.