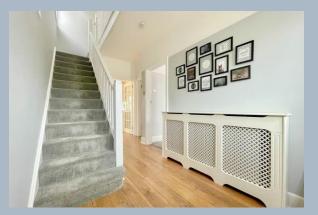

On entering the property a welcoming entrance hall with stairs leading to the first floor landing leads into a living room overlooking the front aspect and featuring a wood burning stove. A separate dining room to the rear of the property opens into a conservatory which overlooks and leads to the rear garden. A separate kitchen offers ample floor and wall mounted units with a matching work surface along with further access to the rear garden. The ground floor accommodation is complete with a WC.