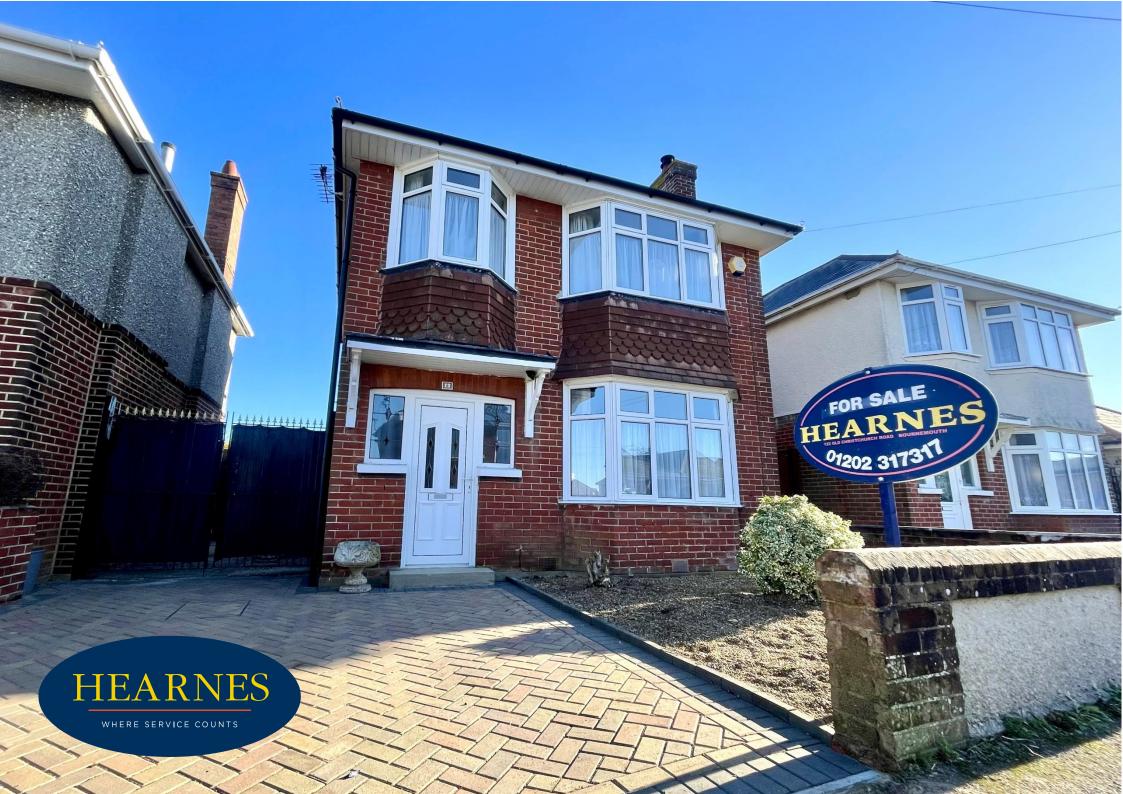

A spacious three bedroom detached character home located in a highly sought after residential school catchment location on the outskirts of Bournemouth Town Centre. The property features two reception rooms, garden room and large rear garden. Along with the additional benefit of ample off road parking and detached garage.

Externally a particular feature of the property is the large spacious rear garden, being mainly laid to lawn with a decked seating area adjoining the rear of the property. To the front of the property a block paved driveway provides ample off road parking with access to the side leading to a large detached garage.