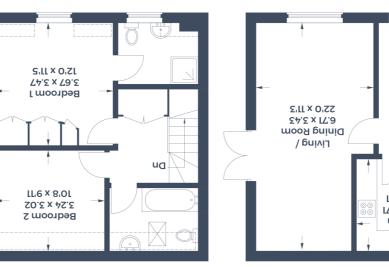

Location / Orientation) (Not Shown In Actual

First Floor

d∩ 11'8 x 8'8 ГТ.2 x 70.2 Kitchen

Ground Floor

This plan is for layout guidance only. Not drawn to scale unless stated. Windows and door openings are approximate. Whilst every care is taken in the preparation of this plan, please check all dimensions, shapes and compass beaings before making any decisions reliant upon them. © CJ Property Marketing Produced for Peter & Lane

# **Ground Floor**

# **Entrance Hall**

stairs to the First Floor Landing, laminate wood flooring, radiator, alarm control panel

# W.C

W.C, wash hand basin, radiator, frosted window

# **Kitchen**

window to the rear aspect, base and eye level cupboards, drawer units, work surfaces with tiled splash backs and stainless steel one and a half bowl

### **First Floor Landing**

loft access, double airing cupboard with Megaflow

### **Bedroom One**

windows to the front and side aspect, fitted wardrobes, radiator, telephone point

### **En-Suite Shower Room**

fully tiled shower, pedestal wash basin, W.C, frosted window, radiator

# **Bedroom Two**

flooring

### **Bathroom**

bath with mixer tap shower attachment and full tiling, W.C, pedestal wash basin, roof light window, radiator