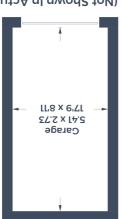

# Garage & Parking

a single Garage with up and over door. Parking in front of the Garage for one or two cars