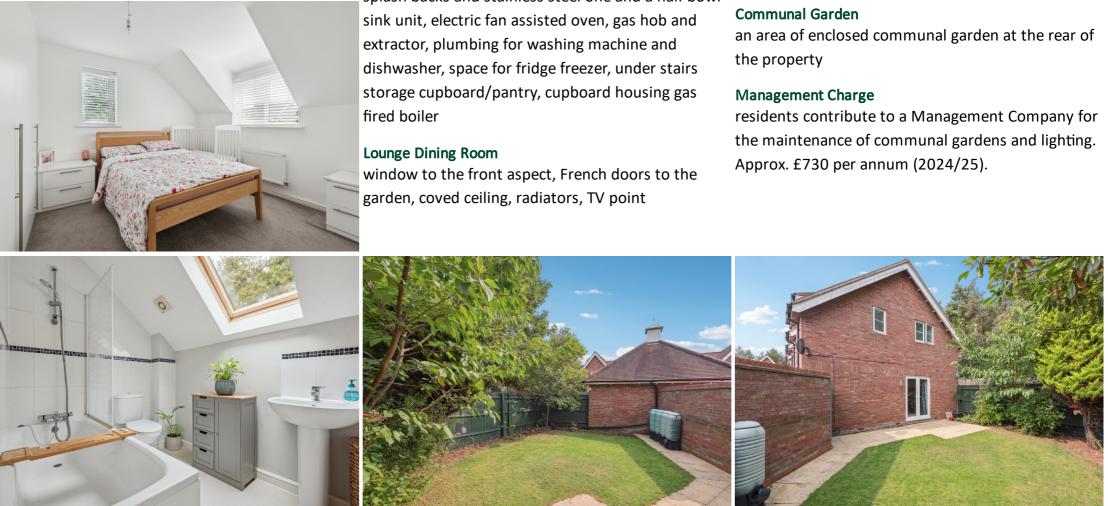

# **Kitchen**

window to the rear aspect, base and eye level cupboards, drawer units, work surfaces with tiled splash backs and stainless steel one and a half bowl

### **Rear Garden**

fully enclosed and laid mainly to lawn with a paved patio, flower and shrub borders, outside light and a gate providing pedestrian access to the front

# Garage & Parking

a single Garage with up and over door. Parking in front of the Garage for one or two cars