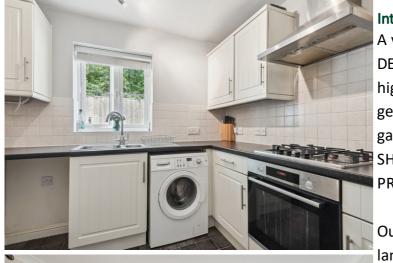

# **Kitchen**

window to the rear aspect, base and eye level cupboards, drawer units, work surfaces with tiled splash backs and stainless steel one and a half bowl