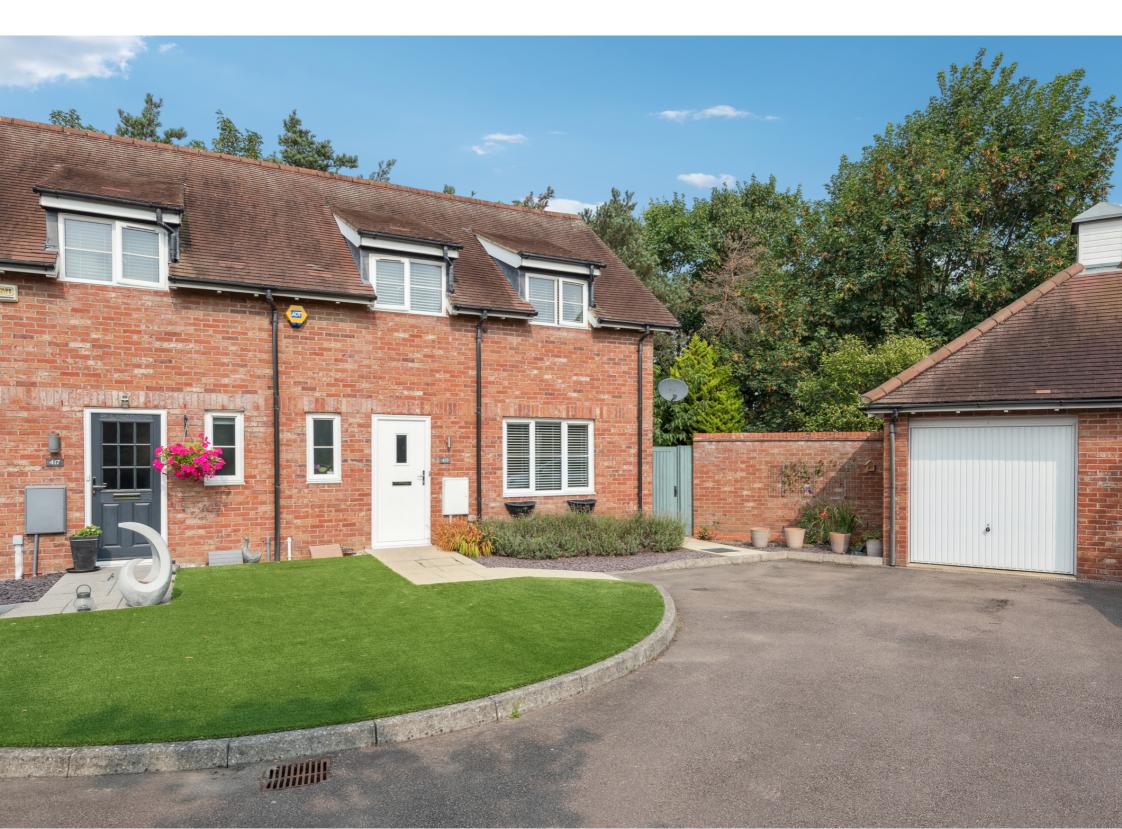

# 419 Great North Road, Eaton Ford, St Neots PE19 7GH

# Introduction

A very well presented TWO BEDROOM SEMI-DETACHED HOUSE situated in a cul-de-sac within this hot water system, wood laminate flooring highly desirable location. The property has a generous reception room with French doors to the garden and TWO DOUBLE BEDROOMS with EN-SUITE SHOWER ROOM and fitted wardrobes to the PRINCIPAL BEDROOM.