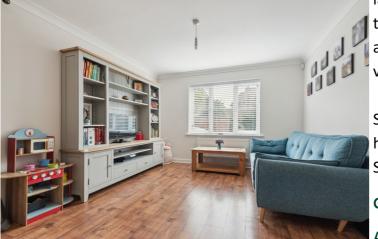

# Introduction

A very well presented TWO BEDROOM SEMI-DETACHED HOUSE situated in a cul-de-sac within this hot water system, wood laminate flooring highly desirable location. The property has a generous reception room with French doors to the garden and TWO DOUBLE BEDROOMS with EN-SUITE SHOWER ROOM and fitted wardrobes to the PRINCIPAL BEDROOM.

# **Entrance Hall**

stairs to the First Floor Landing, laminate wood flooring, radiator, alarm control panel