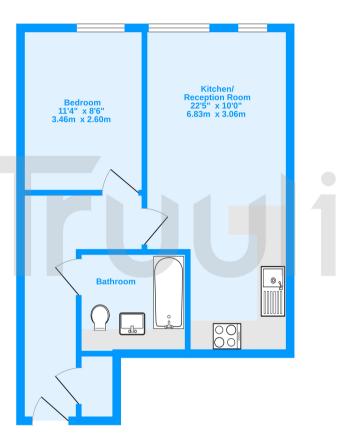

11th Floor 447 sq.ft. (41.5 sq.m.) approx.

Tennyson Apartments, Wellesley Road, Croydon, CR0 TOTAL FLOOR AREA: 447 sq.ft. (41.5 sq.m.) approx. Measurements are approximate. Not to scale. Illustrative purposes only Made with Metropic scalos.