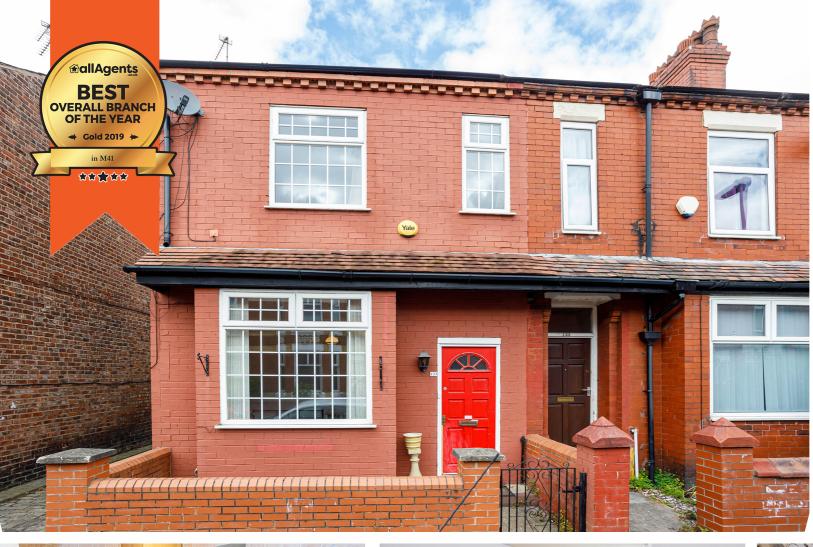

BRAEMAR ROAD FALLOWFIELD

£1,300

4 BEDROOMS

1 BATHROOM

1 RECEPTION

**AVAILABLE NOW** 

## Braemar Road, Fallowfield, M14 6PN

\*\*AVAILABLE NOW\*\* - \*\*FURNISHED ACCOMMODATION\*\* - VITALSPACE ESTATE AGENTS are pleased to offer for rental this exceptional FOUR BEDROOM end terrace furnished to a high standard throughout located in central Fallowfield, close to the bars, shops and bus routes into Manchester. In brief the property offers a warm and welcoming entrance hallway, a bay fronted reception room currently used as a bedroom, a spacious living room and a modern fitted kitchen with appliances. A ground floor renovated bathroom can be found to the rear of the property comprising of walk in double shower tray, WC and basin. To the first floor level, there are three generously sized bedrooms, all offering ample space for bedroom furniture. This property is situated in a desirable location, situated within close proximity to Fallowfield, close to a range of local amenities, shops, transport links into Manchester City Centre and universities. Just a stones throw from Withington and Levenshulme town centres as well as local transport links this is one not to be missed. Contact VITALSPACE ESTATE AGENTS for more information or to arrange an internal inspection.