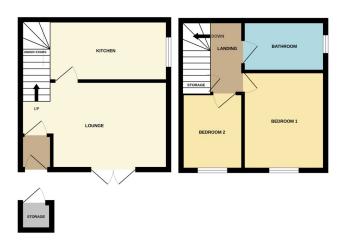

#### **ENTRANCE PORCH**

UPVC double glazed door to front. Door to:

#### LOUNGE

16' 7" x 9' 10" (5.05m x 3.00m) 0m x 0m (0' 0" x 0' 0") Artex and coving, UPVC double glazed French doors to garden, electric storage heater and stairs to first floor accommodation.

#### **KITCHEN**

14' 10" x 6' 10" (4.52m x 2.08m) Fitted with a range of base and eye level units, space for cooker, stainless steel sink with mixer tap, tiled splashbacks, breakfast bar, plumbing for automatic washing machine and space for fridge freezer.

#### LANDING

Artex and coving and loft access.

#### **BEDROOM ONE**

11' 0" x 9' 4" (3.35m x 2.84m) UPVC double glazed window to front aspect, electric storage heater and artex and coving.

#### **BEDROOM TWO**

UPVC double glazed window to front aspect, electric storage heater and artex and coving.

#### BATHROOM

Fitted with a matching three piece suite comprising bath with mixer shower over, WC and wash hand basin. Heated towel rail, UPVC double glazed window to side aspect, artex and coving and extractor fan.

#### AGENT NOTE

The floorplan is for illustrative purposes only. Fixture and fittings may not represent the current state of the property. Not to scale and is meant as a guide only.

Rent income PCM - £640.00