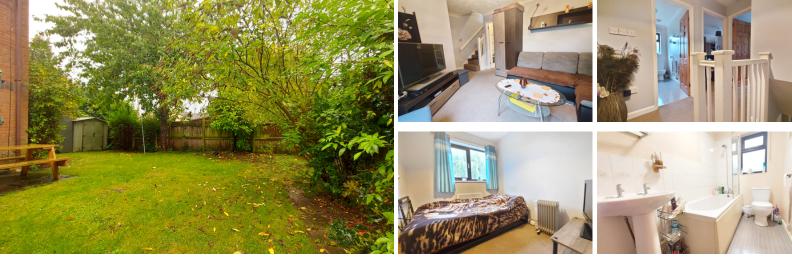

#### LOUNGE

16' 7" x 9' 10" (5.05m x 3.00m) 0m x 0m (0' 0" x 0' 0") Artex and coving, UPVC double glazed French doors to garden, electric storage heater and stairs to first floor accommodation.

#### **KITCHEN**

14' 10" x 6' 10" (4.52m x 2.08m) Fitted with a range of base and eye level units, space for cooker, stainless steel sink with mixer tap, tiled splashbacks, breakfast bar, plumbing for automatic washing machine and space for fridge freezer.

#### **BEDROOM ONE**

11' 0" x 9' 4" (3.35m x 2.84m) UPVC double glazed window to front aspect, electric storage heater and artex and coving.

#### **BEDROOM TWO**

UPVC double glazed window to front aspect, electric storage heater and artex and coving.

#### BATHROOM

Fitted with a matching three piece suite comprising bath with mixer shower over, WC and wash hand basin. Heated towel rail, UPVC double glazed window to side aspect, artex and coving and extractor fan.

#### OUTSIDE

The property sits on a corner plot with side gated access. There is a lawn and paved patio area, mature shrubs and trees and a storage cupboard.