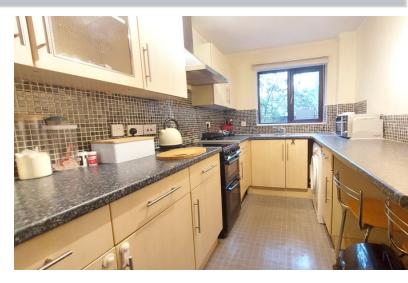

#### **KITCHEN**

14' 10" x 6' 10" (4.52m x 2.08m) Fitted with a range of base and eye level units, space for cooker, stainless steel sink with mixer tap, tiled splashbacks, breakfast bar, plumbing for automatic washing machine and space for fridge freezer.