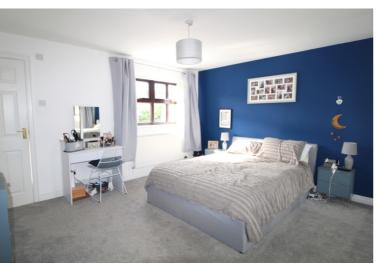

First Floor - Landing with loft hatch, drop down ladder, part boarded loft. There are four bedrooms, the main bedroom has built in mirror-fronted wardrobes and a stylish modern en-suite shower room. There are two further double bedrooms to the rear, both of which enjoy views done the Aire Valley. Fourth bedroom currently used as a study with window to the front, storage over the bulkhead. House bathroom comprising of a modern suite with rectangular bath with shower over and screen, vanity wash basin, w.c., towel radiator and window to the side.