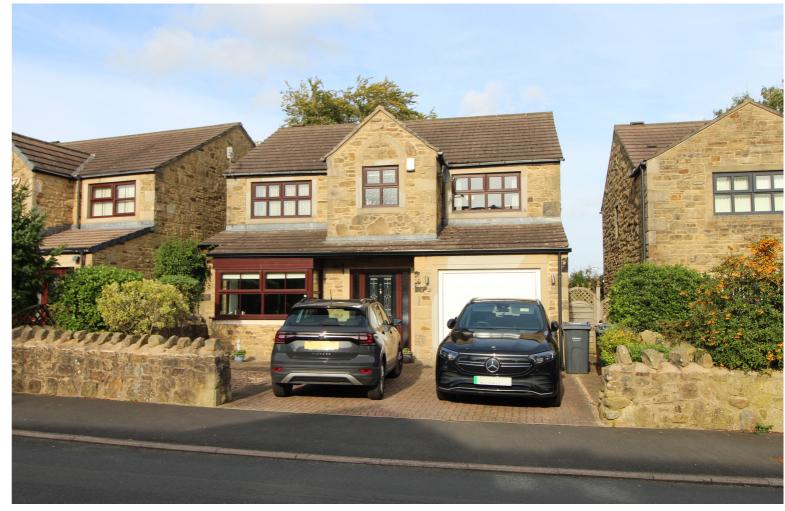

## **FULL DESCRIPTION**

Day & Co are pleased to be marketing this well presented, four bedroom detached family home situated on the popular Longacres Development. This property enjoys views down the Aire Valley to the rear and an internal viewing is advised to fully appreciate this property. In brief the accommodation briefly comprises -

Gas Central Heating & Double Glazing.

Externally the property has a patio to the front and a gravel area and block paved driveway providing off road parking for two cars. To the rear is a large flagged patio with borders and a decked area that enjoys a lovely view down the Valley and over towards Oakworth. From the decked area are timber steps that lead down to a lower garden with lawn, and a large rockery with various plants, shrubs and flowers.