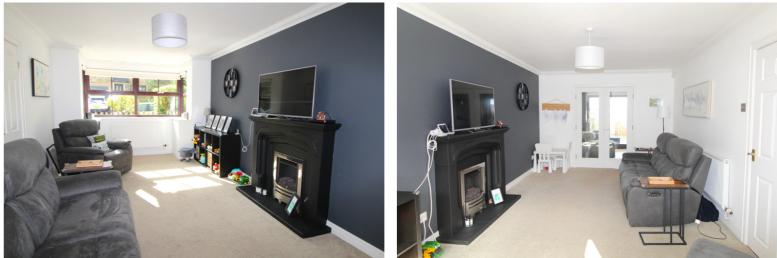

Ground Floor - Spacious entrance hall, with wc and useful understairs storage, Living Room bay-window to the front elevation, feature gas fireplace and double doors though to the dining room. Dining Room has sliding patio doors out to the large rear patio and with a doorway through to the kitchen. The Kitchen has a range of wall and base units with integral appliances, worktops, breakfast top, windows to the rear elavtion and a utility room with access to the integral garage and side external door.