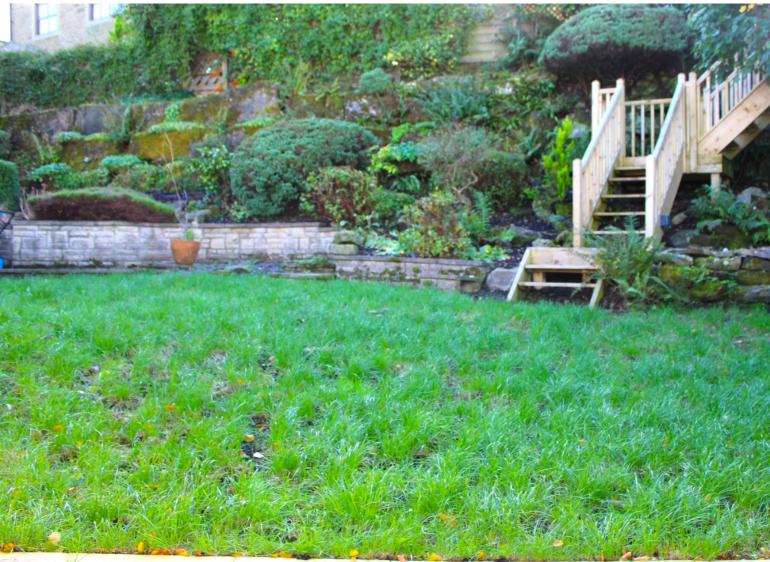

Gas Central Heating & Double Glazing.

Externally the property has a patio to the front and a gravel area and block paved driveway providing off road parking for two cars. To the rear is a large flagged patio with borders and a decked area that enjoys a lovely view down the Valley and over towards Oakworth. From the decked area are timber steps that lead down to a lower garden with lawn, and a large rockery with various plants, shrubs and flowers.