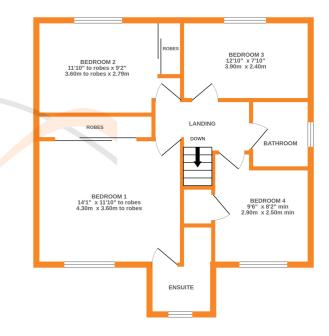

First Floor - Landing with loft hatch, drop down ladder, part boarded loft. There are four bedrooms, the main bedroom has built in mirror-fronted wardrobes and a stylish modern en-suite shower room. There are two further double bedrooms to the rear, both of which enjoy views done the Aire Valley. Fourth bedroom currently used as a study with window to the front, storage over the bulkhead. House bathroom comprising of a modern suite with rectangular bath with shower over and screen, vanity wash basin, w.c., towel radiator and window to the side.

## 1ST FLOOR

been made to ensure the accuracy of the floorplan contained here, measurements as and any other terms are approximate and no responsibility is taken for any error, ent. This plan is for illustrative purposes only and should be used as such by any e services, systems and appliances shown have not been tested and no guarantee as to their operability or efficiency can be given.