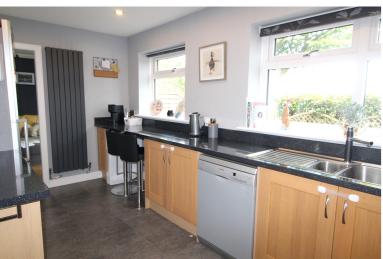

Ground Floor - Spacious entrance hall, with wc and useful understairs storage, Living Room bay-window to the front elevation, feature gas fireplace and double doors though to the dining room. Dining Room has sliding patio doors out to the large rear patio and with a doorway through to the kitchen. The Kitchen has a range of wall and base units with integral appliances, worktops, breakfast top, windows to the rear elavtion and a utility room with access to the integral garage and side external door.