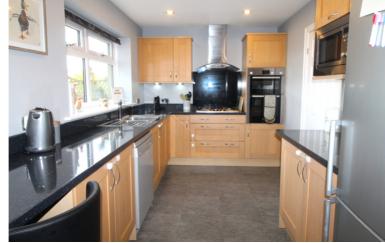

Ground Floor - Spacious entrance hall, with wc and useful understairs storage, Living Room bay-window to the front elevation, feature gas fireplace and double doors though to the dining room. Dining Room has sliding patio doors out to the large rear patio and with a doorway through to the kitchen. The Kitchen has a range of wall and base units with integral appliances, worktops, breakfast top, windows to the rear elavtion and a utility room with access to the integral garage and side external door.