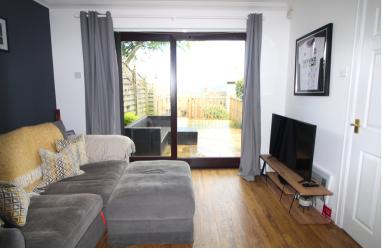

Ground Floor - Spacious entrance hall, with wc and useful understairs storage, Living Room bay-window to the front elevation, feature gas fireplace and double doors though to the dining room. Dining Room has sliding patio doors out to the large rear patio and with a doorway through to the kitchen. The Kitchen has a range of wall and base units with integral appliances, worktops, breakfast top, windows to the rear elavtion and a utility room with access to the integral garage and side external door.