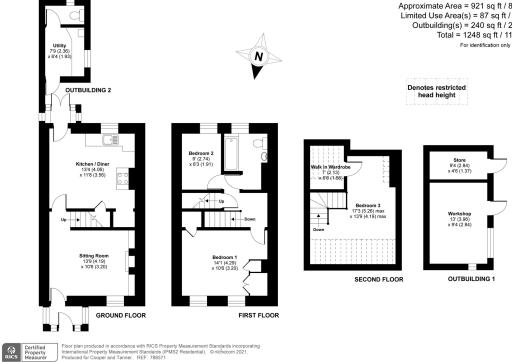

#### Albion Place, Frome, BA11

Approximate Area = 921 sq ft / 85.6 sq m Limited Use Area(s) = 87 sq ft / 8.1 sq m Outbuilding(s) = 240 sq ft / 22.3 sq m Total = 1248 sq ft / 115.9 sq m For identification only - Not to scale