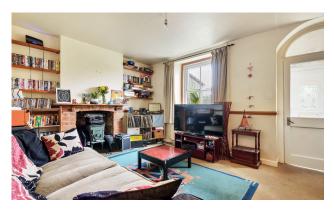

The property offers a handy entrance porch, leading into the cosy lounge which is to the front, with a feature fireplace and yet enjoying plenty of natural light. The open plan kitchen/breakfast room to the rear provides a range of base and wall mounted cabinets, with space for white goods and a free-standing cooker, with plenty of room for a large dining table and chairs. The ground floor is completed with a door leading to the external additional utility room with outside W.C. The homes first floor provides a large master bedroom to the front with built in wardrobes. There is a good size single bedroom and the homes three-piece bathroom suite. The third floor offers a large double bedroom with a Dorma style window and walk in wardrobe.