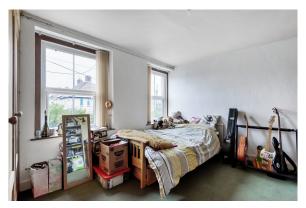

The property offers a handy entrance porch, leading into the cosy lounge which is to the front, with a feature fireplace and yet enjoying plenty of natural light. The open plan kitchen/breakfast room to the rear provides a range of base and wall mounted cabinets, with space for white goods and a free-standing cooker, with plenty of room for a large dining table and chairs. The ground floor is completed with a door leading to the external additional utility room with outside W.C. The homes first floor provides a large master bedroom to the front with built in wardrobes. There is a good size single bedroom and the homes three-piece bathroom suite. The third floor offers a large double bedroom with a Dorma style window and walk in wardrobe.