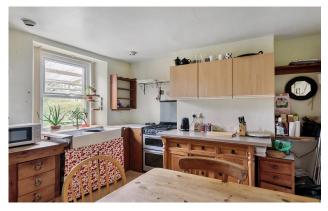

The property offers a handy entrance porch, leading into the cosy lounge which is to the front, with a feature fireplace and yet enjoying plenty of natural light. The open plan kitchen/breakfast room to the rear provides a range of base and wall mounted cabinets, with space for white goods and a free-standing cooker, with plenty of room for a large dining table and chairs. The ground floor is completed with a door leading to the external additional utility room with outside W.C. The homes first floor provides a large master bedroom to the front with built in wardrobes. There is a good size single bedroom and the homes three-piece bathroom suite. The third floor offers a large double bedroom with a Dorma style window and walk in wardrobe.