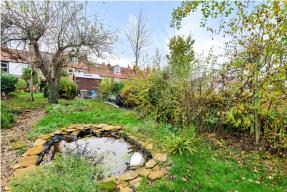

Externally the rear garden is mainly laid to lawn with a stone designed pond and mature planted trees. The garden houses a large timber workshop ideal for multiple use and an adjoining garden shed for storing tools. To the front is off street parking with easy further on street parking nearby.