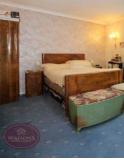

## Bedroom 1

5.4m x 5.25m (17' 9" x 17' 3") Bay window to the front, uPVC double glazed window to the side, fitted wardrobe and radiator.