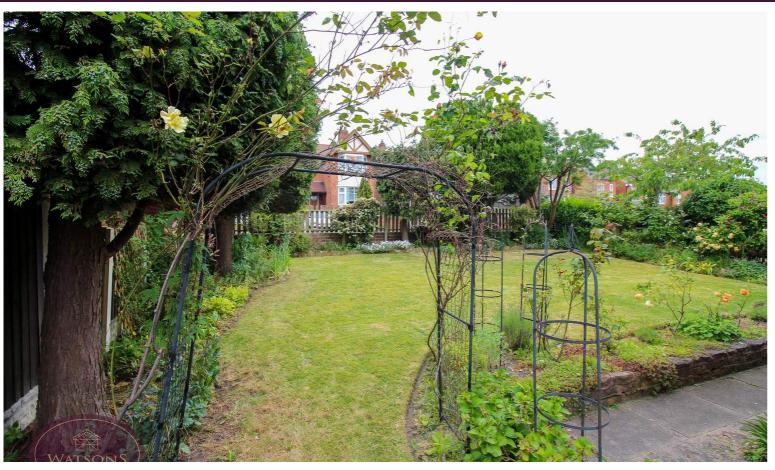

#### Outside

To the front and around one side of the property are lawned gardens, flower bed borders with a range of mature plants & shrubs. To the side and rear of the property is a brick paved driveway providing ample off road parking leading to an integral garage with wooden bi folding doors.