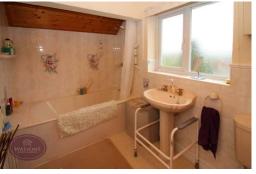

#### Bathroom

3 piece suite in white comprising WC, pedestal sink unit and bath. Ceiling spotlights, obscured uPVC double glazed window to the rear and radiator. Inbuilt storage cupboards.