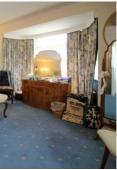

## Study

3.74m x 2.04m (12' 3" x 6' 8") UPVC double glazed window to the side, radiator and storage cupboard. Stairs to the second floor.