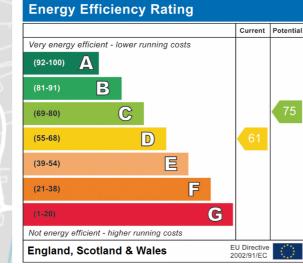

## Utility Room

Plumbing for washing machine, extractor fan, boiler and uPVC double glazed windows to the rear & side.