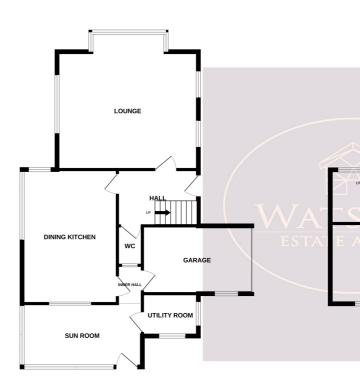

## Ground Floor

## Entrance Hall

Stairs to the first floor and radiator. Doors to the lounge, kitchen & WC. Unique curved feature window to front from the stairs to the storage cupboard.

## WC

WC, wall mounted sink, radiator and window to the side.

## Lounge

5.4m x 5.25m (17' 9" x 17' 3") Bay window to the front, uPVC double glazed windows to both side, feature fireplace and radiators.

## **Dining Kitchen**

5.10m x 3.61m (16'9" x 11'10") A range of matching wall & base units, work surfaces incorporating an inset stainless steel sink & drainer unit. Integrated electric oven & gas hob with extractor over. Radiator. Door to inner hall.

## Inner Hall

Doors to the sun room and garage.

## Sun Room

4.58m x 2.42m (15' 0" x 7' 11") UPVC double glazed windows to the rear & side, door leading to the rear garden and door to the Utility room.

## Utility Room

Plumbing for washing machine, extractor fan, boiler and uPVC double glazed windows to the rear & side.