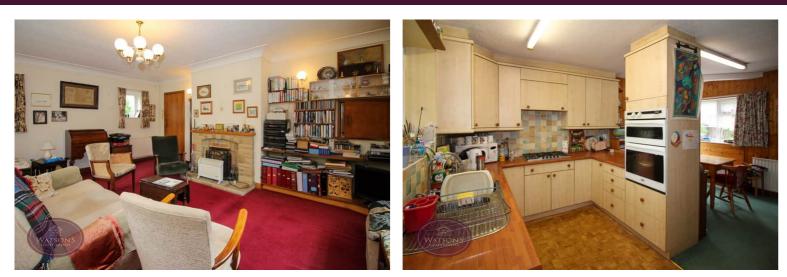

## Lounge

5.4m x 5.25m (17' 9" x 17' 3") Bay window to the front, uPVC double glazed windows to both side, feature fireplace and radiators.

## **Dining Kitchen**

5.10m x 3.61m (16'9" x 11'10") A range of matching wall & base units, work surfaces incorporating an inset stainless steel sink & drainer unit. Integrated electric oven & gas hob with extractor over. Radiator. Door to inner hall.