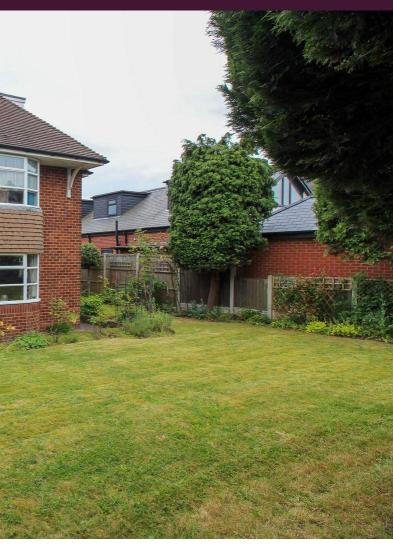

#### Outside

To the front and around one side of the property are lawned gardens, flower bed borders with a range of mature plants & shrubs. To the side and rear of the property is a brick paved driveway providing ample off road parking leading to an integral garage with wooden bi folding doors.