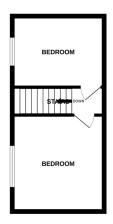

#### Second Floor

#### Landing

Doors to bedrooms 3 & 4

## Bedroom 3

3.68m x 3.56m (12' 1" x 11' 8") UPVC double glazed window to the side, radiator.

## Bedroom 4

3.09m x 2.71m (10' 2" x 8' 11") UPVC double glazed window to the side, radiator. Storage cupboards.