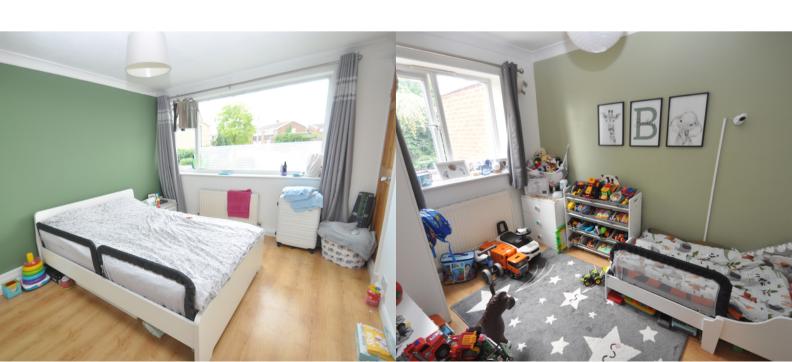

## **BEDROOM ONE**

13' 11" x 10' 5" (4.24m x 3.17m)

Double glazed window to front, radiator, storage cupboard

## **BEDROOM TWO**

9' 11" x 7' 5" (3.02m x 2.26m)

Double glazed window to rear, radiator.