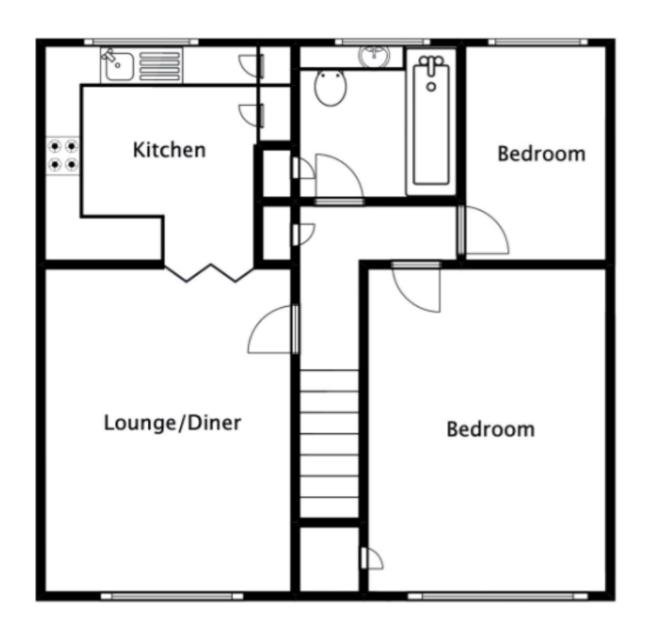

#### **ENTRANCE LOBBY**

Stairs rising to the first floor landing

## FIRST FLOOR LANDING

Storage cupboard, doors to:

## **BEDROOM ONE**

13' 11" x 10' 5" (4.24m x 3.17m)

Double glazed window to front, radiator, storage cupboard

## **BEDROOM TWO**

9' 11" x 7' 5" (3.02m x 2.26m)

Double glazed window to rear, radiator.

## **BATHROOM**

Obscure double glazed window to rear, airing cupboard, low level wc, wash hand basin, panelled bath with shower over, heated towel rail.

#### LOUNGE/DINER

15' 0" x 10' 11" (4.57m x 3.33m)

Double glazed window to front, radiator, access to kitchen

#### **KITCHEN**

8' 9" x 8' 7" (2.67m x 2.62m)

Fitted with a range of base and wall mounted storage cupboards, stainless steel sink unit, integrated electric oven and hob, space and plumbing for washing machine, space for fridge/freezer, storage cupboard, wall mounted Glow Worm gas boiler.