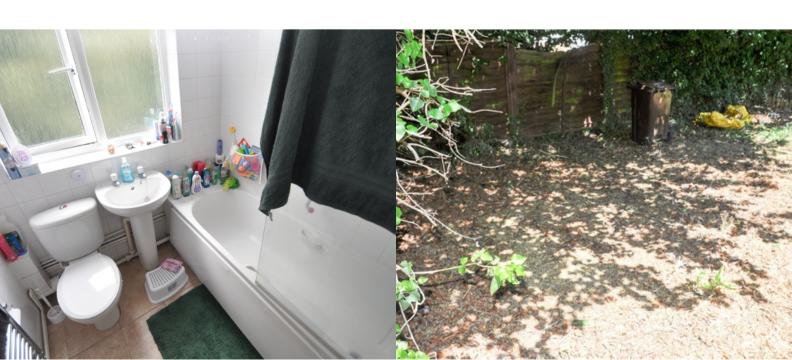

## **BATHROOM**

Obscure double glazed window to rear, airing cupboard, low level wc, wash hand basin, panelled bath with shower over, heated towel rail.

#### **EXTERIOR**

To the rear of the property there is a garden area with a useful brick store.