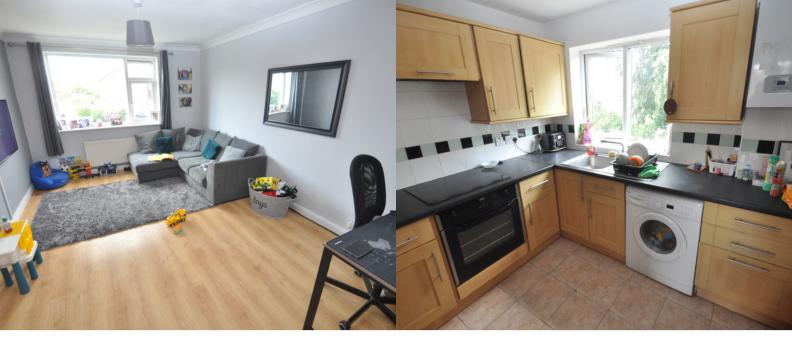

#### LOUNGE/DINER

15' 0" x 10' 11" (4.57m x 3.33m)

Double glazed window to front, radiator, access to kitchen

#### **KITCHEN**

8' 9" x 8' 7" (2.67m x 2.62m)

Fitted with a range of base and wall mounted storage cupboards, stainless steel sink unit, integrated electric oven and hob, space and plumbing for washing machine, space for fridge/freezer, storage cupboard, wall mounted Glow Worm gas boiler.