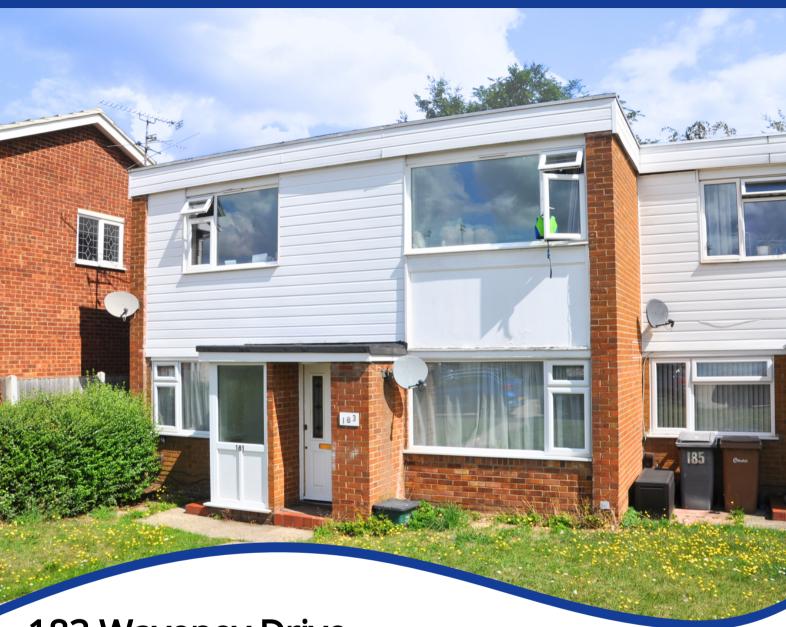

# 183 Waveney Drive, Chelmsford, Essex, CM1 7QD

- TWO BEDROOM MAISONETTE
- FIRST FLOOR
- GAS CENTRAL HEATING
- DOUBLE GLAZED WINDOWS
- OWN GARDEN AREA TO REAR

- LOUNGE / DINER
- FITTED KITCHEN
- WHITE SUITE BATHROOM
- NO ONWARD CHAIN
- VIEWING ESSENTIAL

# PROPERTY DESCRIPTION

A TWO BEDROOM FIRST FLOOR MAISONETTE located within the favoured area of Springfield, having lounge, kitchen, bathroom/wc, gas radiator heating, sealed unit double glazing, its own garden area to the rear, useful brick store and parking is found on the road of Waveney Drive. NO ONWARD CHAIN (Council Tax - Band B)