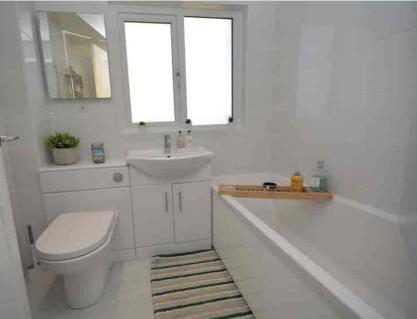

### Bathroom

2.08m x 1.83m (6' 10" x 6' 0") Completing the accommodation is the three piece modern family bathroom suite comprising of wash hand basin and wc combination unit, bath with mains overbath shower. Modern neutral tiling to walls and floor, ceiling spotlights, double glazed opaque window to the rear.