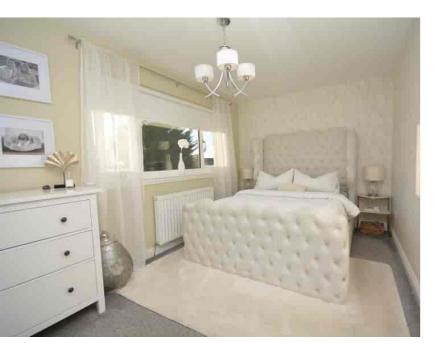

## Bedroom One

 $5.30 \,\mathrm{m} \times 2.63 \,\mathrm{m}$  (17' 5"  $\times$  8' 8") On the upper level the beautiful master bedroom is a sizeable double comprising of soft tasteful decor, fitted carpet, fitted wardrobe providing storage space and double glazed window to the rear overlooking the gardens.

## Bedroom Two

 $4.52 \text{m} \times 3.00 \text{m}$  (14' 10"  $\times$  9' 10") Currently utilised as an impressive walk in wardrobe, the second double bedroom is front facing offering a double glazed window, contemporary decor and fitted carpet.

## Bedroom Three

3.07m x 2.24m (10' 1" x 7' 4") A generous sized room with neutral decor, fitted carpet, storage cupboard and double glazed window to the front.