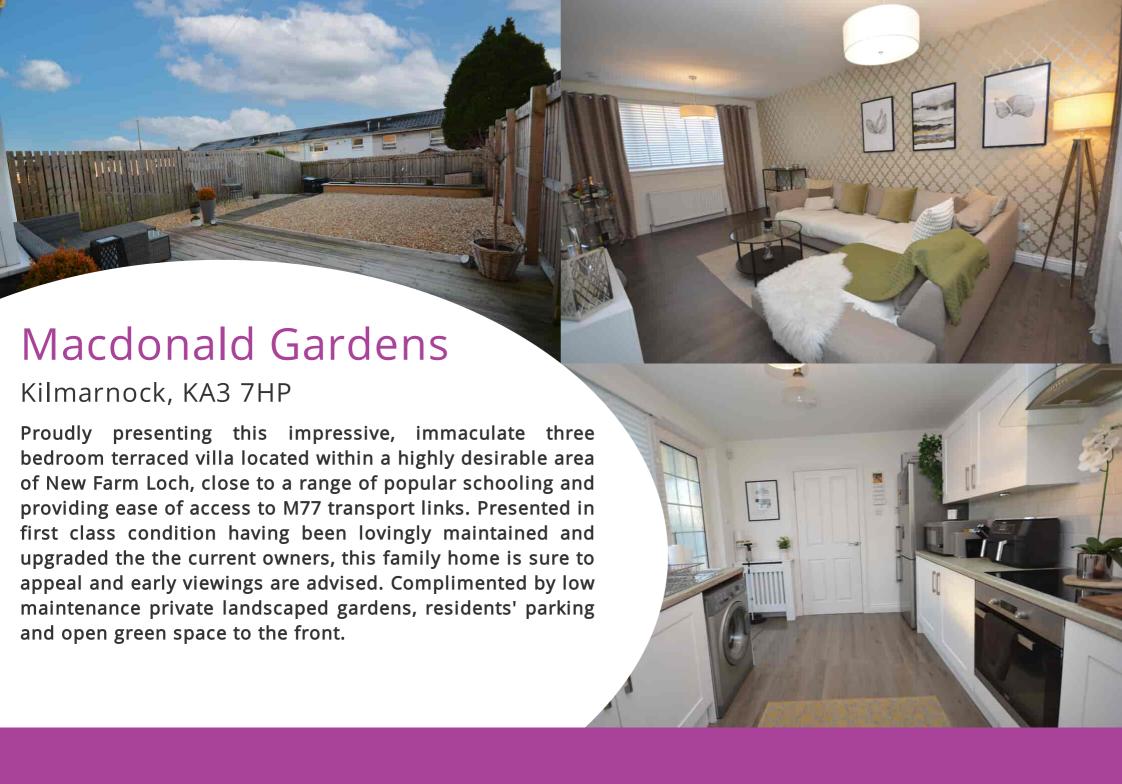

### Lounge

 $5.70 \text{m} \times 3.36 \text{m}$  (18' 8"  $\times$  11' 0") Generously proportioned main apartment offering laminate flooring and striking decor, dual aspect double glazed windows to the front and rear, plentiful space for freestanding furniture.

### Kitchen

 $3.75 \,\mathrm{m} \times 2.98 \,\mathrm{m}$  (12' 4"  $\times$  9' 9") Spacious fitted kitchen offering a range of modern wall and base storage units with complimentary work surfaces, stainless steel sink and drainer, integrated oven and induction hob. Plumbing/space for fridge/freezer and washing machine, tiled splashback, laminate flooring and modern decor. Double glazed window to the rear and door leading to the rear porch.

#### External

Positioned on a generous sized plot, this family home offers private garden grounds to the front and rear which have been landscaped with ease of maintenence in mind. The front gardens are laid to chips. The spacious rear gardens comprise of a raised decked patio leading to spacious chipped area. The rear are fully enclosed with gate access allowing for a safe and peaceful outdoor space. Plentiful parking available via resident's parking area.