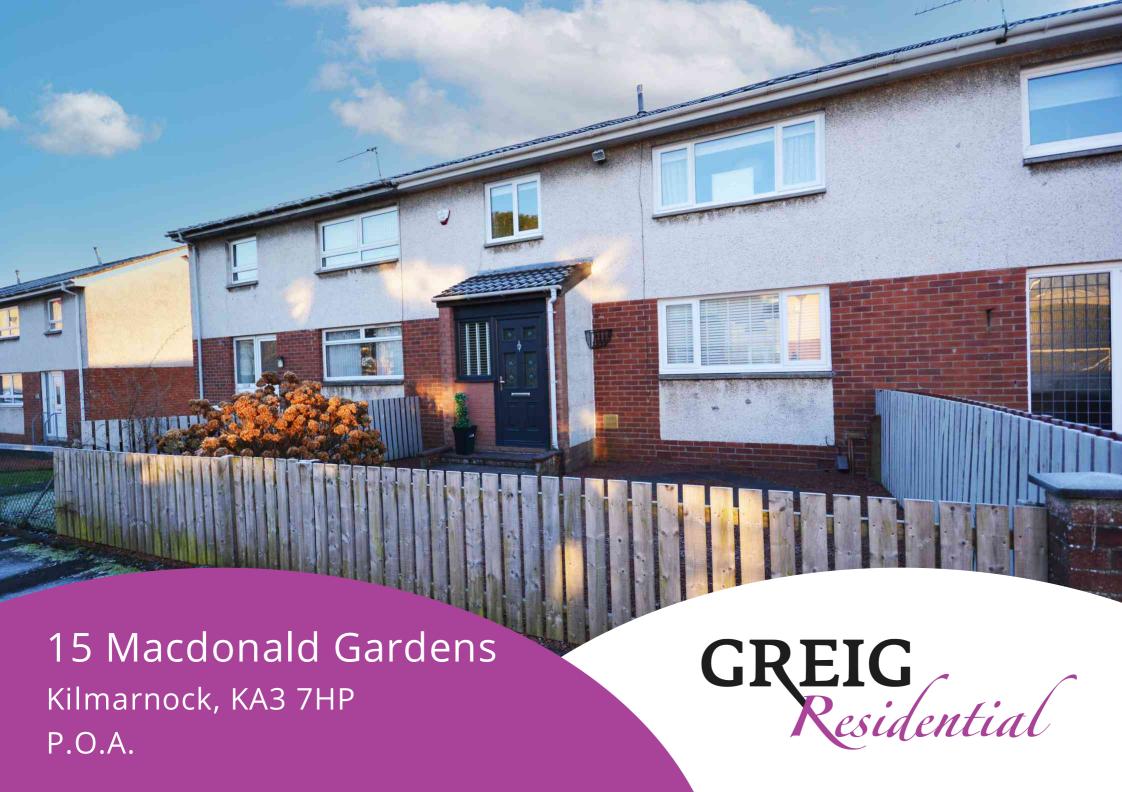

### Porch

1.83m x 0.48m (6' 0" x 1' 7") With access via the outer composite door, the practical entrance porch offers laminate flooring, modern decor, double glazed window to the front.

## Hallway

 $3.74 \text{m} \times 1.45 \text{m}$  (12' 3"  $\times$  4' 9") Excellent welcoming hallway complete with two practical storage cupboards, contemporary decor, laminate flooring and carpeted staircase leading to the upper level. Door access to lounge.

### Lounge

 $5.70 \text{m} \times 3.36 \text{m}$  (18' 8"  $\times$  11' 0") Generously proportioned main apartment offering laminate flooring and striking decor, dual aspect double glazed windows to the front and rear, plentiful space for freestanding furniture.

### Kitchen

 $3.75 \,\mathrm{m} \times 2.98 \,\mathrm{m}$  (12' 4"  $\ti