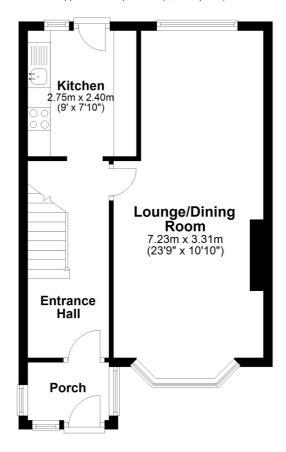

#### Porch

#### **Entrance Hall**

Carpeted floor, radiator, under stairs cupboard, carpeted stairs to the first floor and doors leading to:

## Lounge/Dining Room

7.23m x 3.31m (23'9" x 10'10"). The lounge area has carpeted floor, radiator and double glazed windows. The dining area has space for a table and chairs, carpeted floor, radiator and double glazed window.

#### Kitchen

2.75m x 2.40m (9' x 7'10"). A mix of wall and base units, integrated oven/hob, fridge, freezer and space for washing machine. Doors to garden.

## Ground Floor

Approx. 40.4 sq. metres (434.7 sq. feet)