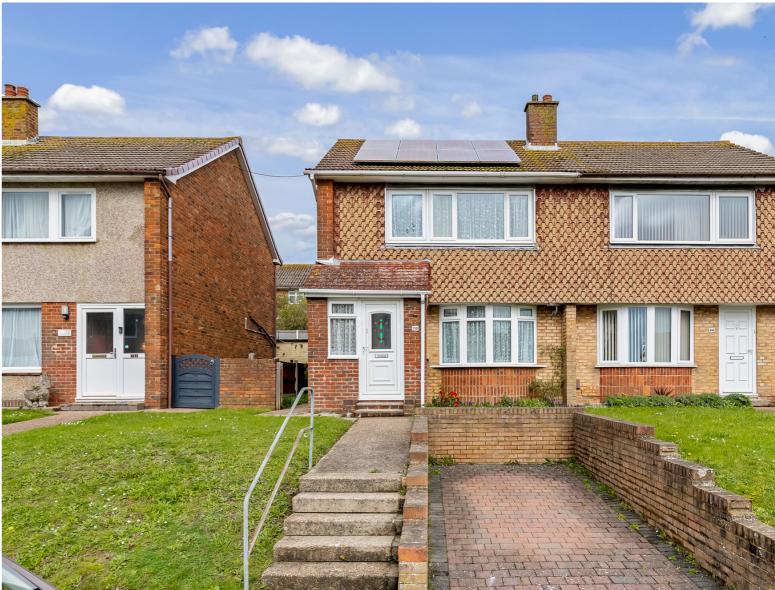

## £240,000 FREEHOLD

Draft Details...Price Range £240,000 - £250,000 | Chain Free | Off Street Parking | Three Bed Semi Detached House | Solar Panels | Garden | Burnap + Abel are delighted to offer onto the market this fabulous three bed semi detached house located in the highly sought after Rokesley Road, Dover. The property is in good condition throughout and the accommodation boasts a lounge/dining room, kitchen, three bedrooms, bathroom and separate W.C.. Additional benefits include Off Road Parking, garden with side access, solar panels, double glazing, gas central heating and NO ONWARD CHAIN. For your chance to view call sole agent Burnap + Abel on 01304 279107.

#### **Solar Panels**