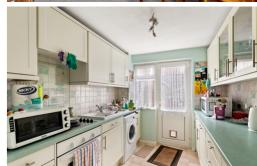

#### Kitchen

2.75m x 2.40m (9' x 7'10"). A mix of wall and base units, integrated oven/hob, fridge, freezer and space for washing machine. Doors to garden.