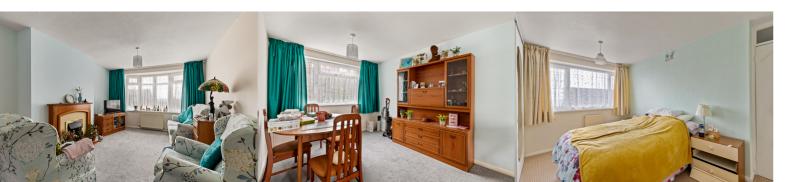

## Lounge/Dining Room

7.23m x 3.31m (23'9" x 10'10"). The lounge area has carpeted floor, radiator and double glazed windows. The dining area has space for a table and chairs, carpeted floor, radiator and double glazed window.

#### **Bedroom One**

4.01m x 3.04m (13'2" x 10'). Double bedroom with carpeted floor, built in wardrobes, radiator and double glazed window.

### **Bedroom Two**

3.51m x 2.73m (11'6" x 9'). Double bedroom with carpeted floor, radiator and double glazed window.

#### **Bedroom Three**

 $3.10m \times 2.13m (10'2" \times 7')$ . Generous size third bedroom with carpeted floor, radiator and double glazed window.