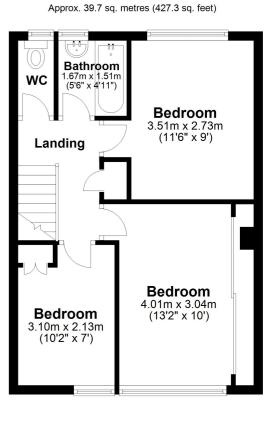

## **First Floor Landing**

Carpeted stairs, carpeted landing, loft hatch, airing cupboard and doors leading to;

#### **Bedroom One**

4.01m x 3.04m (13'2" x 10'). Double bedroom with carpeted floor, built in wardrobes, radiator and double glazed window.

### **Bedroom Two**

3.51m x 2.73m (11'6" x 9'). Double bedroom with carpeted floor, radiator and double glazed window.

#### **Bedroom Three**

 $3.10m \times 2.13m (10'2" \times 7')$ . Generous size third bedroom with carpeted floor, radiator and double glazed window.

#### Bathroom

1.67m x 1.51m (5'6" x 4'11"). Bath with overhead electric shower, wash hand basin, radiator and double glazed window.

## Separate W.C.

Low level W.C. and frosted double glazed window.

## First Floor

Whilst every attempt has been made to ensure the accuracy of the floor plan contained here, measurements of doors, windows, rooms and any other items are approximate and no responsibility is taken for any error, omission or mis-statement. This plan is for illustrative purposes only and should be used as such by any prospective purchaser.