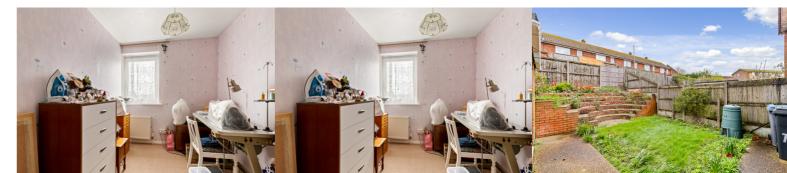

#### **Bedroom One**

4.01m x 3.04m (13'2" x 10'). Double bedroom with carpeted floor, built in wardrobes, radiator and double glazed window.

### **Bedroom Two**

3.51m x 2.73m (11'6" x 9'). Double bedroom with carpeted floor, radiator and double glazed window.

#### **Bedroom Three**

 $3.10m \times 2.13m (10'2" \times 7')$ . Generous size third bedroom with carpeted floor, radiator and double glazed window.

#### Garden

Low maintenance garden with side access and brick built storage room.