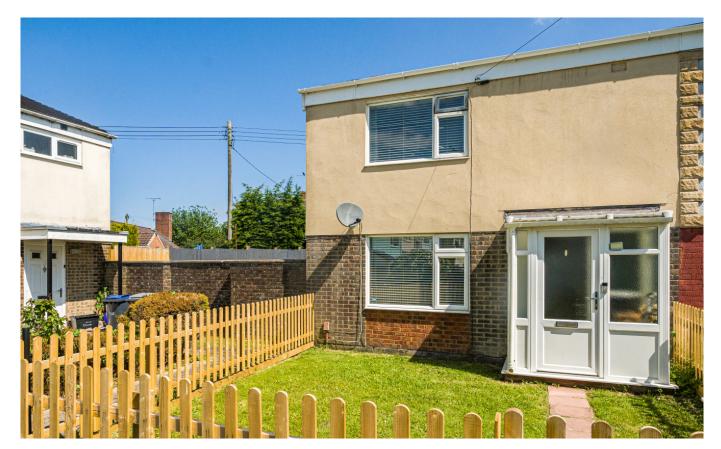

# St Georges Close

Warminster, BA12 9ES

## £230,000 Freehold

A pleasing and much improved two bedroom end of terrace home with gas central heating and double glazing. The kitchen and bathrooms have been upgraded along with a recent new roof. Generous front and rear gardens. Viewing highly advised.

#### **DESCRIPTION**

We are pleased to bring to the market a very spacious upgraded home that is situated in a tucked away corner of a popular cul de sac on the Salisbury side of the town. The kitchen and bathroom have been refurbished along with a new roof. Outside is a pleasing lawned front and rear garden along with a wood constructed garden office / sun room with power, light and internet connection. The accommodation comprises Porch / hallway, lounge, kitchen, dining area, landing, two double bedrooms, bathroom and seperate WC.