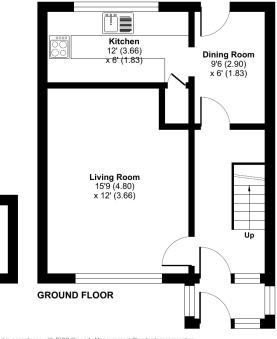

#### St. Georges Close, Warminster, BA12

Approximate Area = 847 sq ft / 78.6 sq m Outbuilding = 54 sq ft / 5 sq mTotal = 901 sq ft / 83.6 sq mFor identification only - Not to scale

**OUTBUILDING** 

Office 9'3 (2.82) x 5'10 (1.78)

Floor plan produced in accordance with RICS Property Measurement Standards incorpor international Property Measurement Standards (IPMS2 Residential). ©nichecom 2023. Produced for Cooper and Tanner. REF: 990157