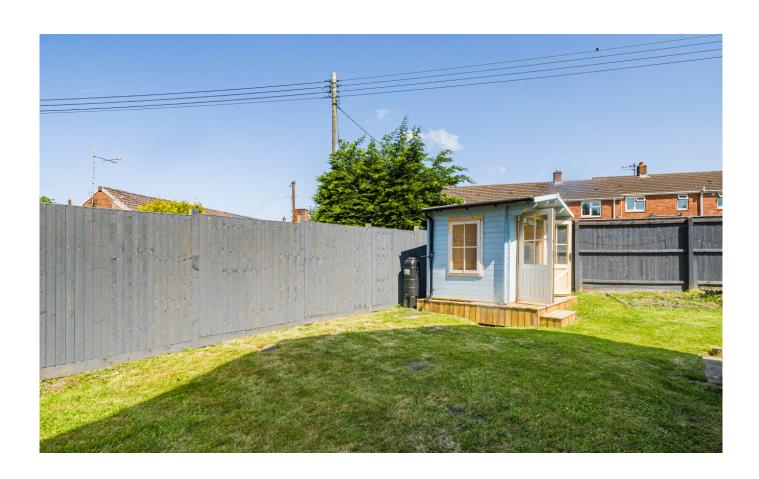

#### **DESCRIPTION**

We are pleased to bring to the market a very spacious upgraded home that is situated in a tucked away corner of a popular cul de sac on the Salisbury side of the town. The kitchen and bathroom have been refurbished along with a new roof. Outside is a pleasing lawned front and rear garden along with a wood constructed garden office / sun room with power, light and internet connection. The accommodation comprises Porch / hallway, lounge, kitchen, dining area, landing, two double bedrooms, bathroom and seperate WC.

#### St. Georges Close, Warminster, BA12

Approximate Area = 847 sq ft / 78.6 sq m Outbuilding = 54 sq ft / 5 sq mTotal = 901 sq ft / 83.6 sq mFor identification only - Not to scale

**OUTBUILDING** 

Office 9'3 (2.82) x 5'10 (1.78)