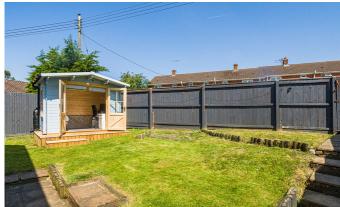

#### **DESCRIPTION**

We are pleased to bring to the market a very spacious upgraded home that is situated in a tucked away corner of a popular cul de sac on the Salisbury side of the town. The kitchen and bathroom have been refurbished along with a new roof. Outside is a pleasing lawned front and rear garden along with a wood constructed garden office / sun room with power, light and internet connection. The accommodation comprises Porch / hallway, lounge, kitchen, dining area, landing, two double bedrooms, bathroom and seperate WC.

#### St. Georges Close, Warminster, BA12

Approximate Area = 847 sq ft / 78.6 sq m Outbuilding = 54 sq ft / 5 sq mTotal = 901 sq ft / 83.6 sq mFor identification only - Not to scale

**OUTBUILDING** 

Office 9'3 (2.82) x 5'10 (1.78)