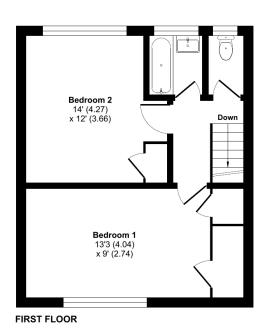

#### St. Georges Close, Warminster, BA12

Approximate Area = 847 sq ft / 78.6 sq m Outbuilding = 54 sq ft / 5 sq mTotal = 901 sq ft / 83.6 sq mFor identification only - Not to scale

**OUTBUILDING** 

Office 9'3 (2.82) x 5'10 (1.78)

Floor plan produced in accordance with RICS Property Measurement Standards incorpor international Property Measurement Standards (IPMS2 Residential). ©nichecom 2023. Produced for Cooper and Tanner. REF: 990157