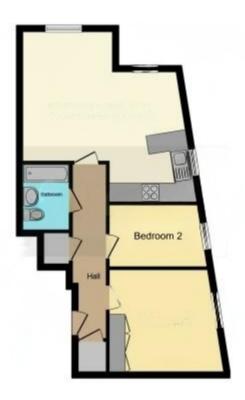

The interior of this property comprises a spacious open plan living room and fitted kitchen, two bedrooms and the family bathroom on the ground floor of the building.

Located in the popular town of Aylesbury, the property is close to a range of amenities, including shops, supermarkets, restaurants and pubs. Excellent transport connections can be found from Aylesbury Train Station, the A41 and many local buses.