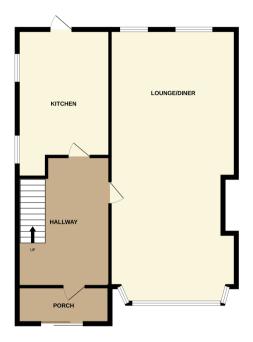

# **FLOORPLAN**

GROUND FLOOR 1ST FLOOR

Whists every attempt has been made to ensure the accuracy of the floorpian contained here, measurements of doors, windows, rooms and any other items are approximate and no responsibility is taken for any error, omission or mis-statement. This plan is for illustrative purposes only and should be used as such by any prospective purchaser. The services, systems and appliances shown have not been tested and no guarantee as to their operability or efficiency can be given.

# **Entrance Hallway**

Having stairs rising to the first floor and doors giving access to:-

# Lounge/dining room

11' 4" x 25' 5" (3.45m x 7.75m)

#### Kitchen

6' 9" x 12' 7" (2.06m x 3.84m)

#### **Entrane Porch**

Being fully double glazed and door giving access to:-