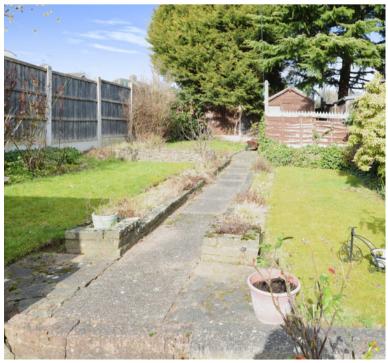

#### Rear Garden

Having a private mature rear garden being mainly laid to lawn with borders housing shrubs and trees, side access and access to garage.