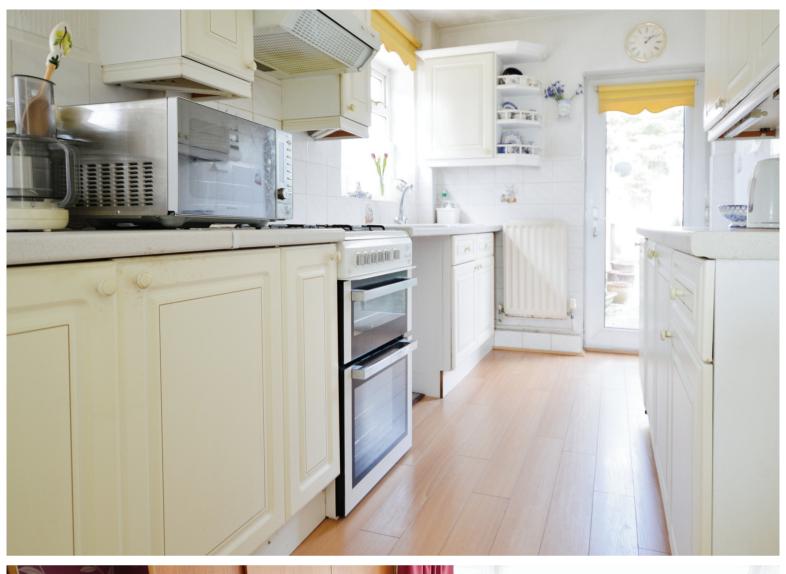

rane Porch**

Being fully double glazed and door giving access to:-

# **Entrance Hallway**

Having stairs rising to the first floor and doors giving access to:-

# Lounge/dining room

11' 4" x 25' 5" (3.45m x 7.75m)

#### Kitchen

6' 9" x 12' 7" (2.06m x 3.84m)

#### Landing

Having loft access, double glazed window to the side and doors giving access to:-

#### **Bedroom One**

10' 2" x 14' 11" (3.10m x 4.55m)

#### **Bedroom Two**

10' 2" x 11' 8" (3.10m x 3.56m)

# **Bedroom Three**

7' 1" x 8' 6" (2.16m x 2.59m)

#### **Bathroom**

5' 7" x 8' 1" (1.70m x 2.46m)

#### Rear Garden

Having a private mature rear garden being mainly laid to lawn with borders housing shrubs and trees, side access and access to garage.

#### Garage

A single garage to the side and driveway to the fore.





















# **FLOORPLAN**

GROUND FLOOR 1ST FLOOR





Whists every attempt has been made to ensure the accuracy of the floorpian contained here, measurements of doors, windows, rooms and any other items are approximate and no responsibility is taken for any error, omission or mis-statement. This plan is for illustrative purposes only and should be used as such by any prospective purchaser. The services, systems and appliances shown have not been tested and no guarantee as to their operability or efficiency can be given.