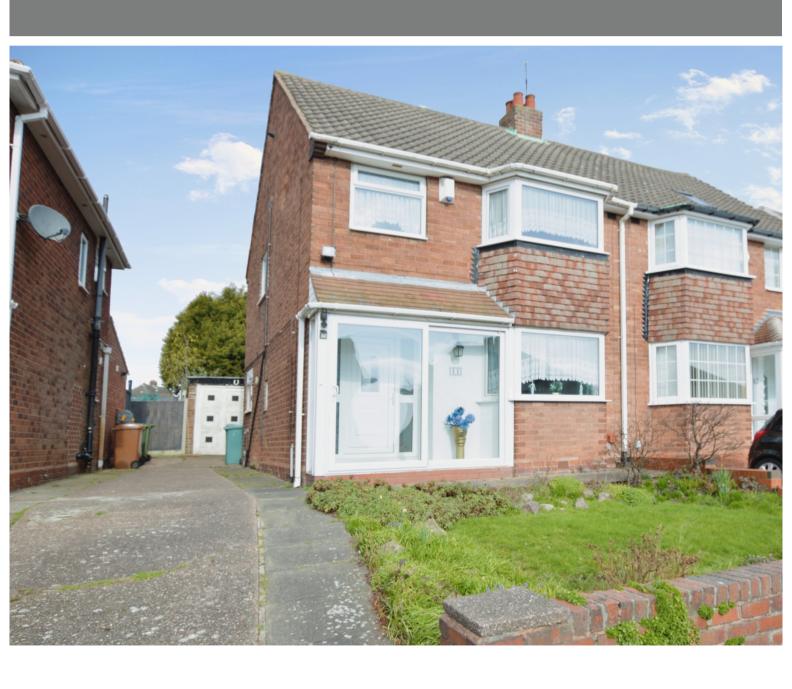

# home4 sale.co.uk

60 Gainsborough Crescent, Great Barr, Birmingham, West Midlands. B43 7LB

260000 £260,000 Freehold

**FOR SALE** 

#### PROPERTY DESCRIPTION

\*\*\*SOUGHT AFTER LOCATION FOR AMENITIES, MOTORWAY NETWORKS AND POPULAR SCHOOL CATCHMENT\*\*\*TRADITIONAL SEMI DETACHED FAMILY HOME\*\*\*THROUGH LOUNGE/DINING ROOM\*\*\*KITCHEN\*\*\*THREE GOOD SIZE BEDROOMS\*\*\*FAMILY BATHROOM\*\*\*PRIVATE MATURE REAR GARDEN\*\*\*GARAGE\*\*\*DRIVEWAY AND GARDENS TO FORE\*\*\*NO UPWARD CHAIN\*\*\* Situated in a much sought after location of Great Barr, within easy reach of amenities, motorway networks and popular school catchment area is this traditional semi detached family home; offering NO UPWARD CHAIN. Accommodation in brief comprises, entrance porch, entrance hallway, spacious through lounge/diner, kitchen, three good size bedrooms, and family bathroom. Outside is a mature, private rear garden, driveway, garage and gardens to fore.

# **Approach**

Approached via a driveway with fore gardens being laid to lawn.