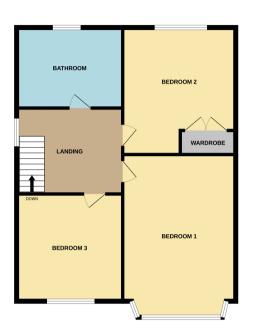

# **FLOORPLAN**

GROUND FLOOR 1ST FLOOR

Whists every attempt has been made to ensure the accuracy of the floorpian contained here, measurements of doors, windows, rooms and any other items are approximate and no responsibility is taken for any error, omission or mis-statement. This plan is for illustrative purposes only and should be used as such by any prospective purchaser. The services, systems and appliances shown have not been tested and no guarantee as to their operability or efficiency can be given.

#### Landing

Having loft access, double glazed window to the side and doors giving access to:-

#### **Bedroom One**

10' 2" x 14' 11" (3.10m x 4.55m)

#### **Bedroom Two**

10' 2" x 11' 8" (3.10m x 3.56m)

# **Bedroom Three**

7' 1" x 8' 6" (2.16m x 2.59m)

#### **Bathroom**

5' 7" x 8' 1" (1.70m x 2.46m)