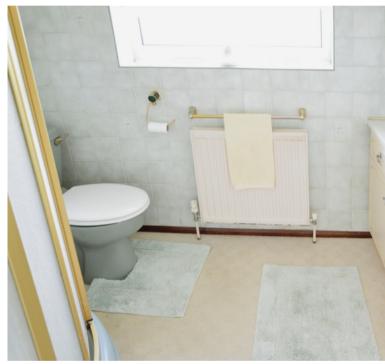

ch**

Being fully double glazed and door giving access to:-

# **Entrance Hallway**

Having stairs rising to the first floor and doors giving access to:-

# Lounge/dining room

11' 4" x 25' 5" (3.45m x 7.75m)

#### Kitchen

6' 9" x 12' 7" (2.06m x 3.84m)

#### Landing

Having loft access, double glazed window to the side and doors giving access to:-

#### **Bedroom One**

10' 2" x 14' 11" (3.10m x 4.55m)

#### **Bedroom Two**

10' 2" x 11' 8" (3.10m x 3.56m)

# **Bedroom Three**

7' 1" x 8' 6" (2.16m x 2.59m)

#### **Bathroom**

5' 7" x 8' 1" (1.70m x 2.46m)

#### Rear Garden

Having a private mature rear garden being mainly laid to lawn with borders housing shrubs and trees, side access and access to garage.

#### Garage

A single garage to the side and driveway to the fore.





















# **FLOORPLAN**

GROUND FLOOR 1ST FLOOR





Whists every attempt has been made to ensure the accuracy of the floorpian contained here, measurements of doors, windows, rooms and any other items are approximate and no responsibility is taken for any error, omission or mis-statement. This plan is for illustrative purposes only and should be used as such by any prospective purchaser. The services, systems and appliances shown have not been tested and no guarantee as to their operability or efficiency can be given.