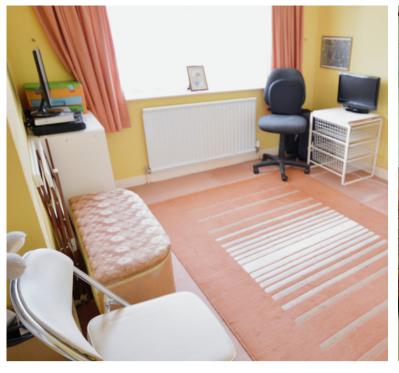

Porch**

Being fully double glazed and door giving access to:-

# **Entrance Hallway**

Having stairs rising to the first floor and doors giving access to:-

# Lounge/dining room

11' 4" x 25' 5" (3.45m x 7.75m)

#### Kitchen

6' 9" x 12' 7" (2.06m x 3.84m)

#### Landing

Having loft access, double glazed window to the side and doors giving access to:-

#### **Bedroom One**

10' 2" x 14' 11" (3.10m x 4.55m)

#### **Bedroom Two**

10' 2" x 11' 8" (3.10m x 3.56m)

# **Bedroom Three**

7' 1" x 8' 6" (2.16m x 2.59m)

#### **Bathroom**

5' 7" x 8' 1" (1.70m x 2.46m)

#### Rear Garden

Having a private mature rear garden being mainly laid to lawn with borders housing shrubs and trees, side access and access to garage.

#### Garage

A single garage to the side and driveway to the fore.





















# **FLOORPLAN**

GROUND FLOOR 1ST FLOOR





Whists every attempt has been made to ensure the accuracy of the floorpian contained here, measurements of doors, windows, rooms and any other items are approximate and no responsibility is taken for any error, omission or mis-statement. This plan is for illustrative purposes only and should be used as such by any prospective purchaser. The services, systems and appliances shown have not been tested and no guarantee as to their operability or efficiency can be given.