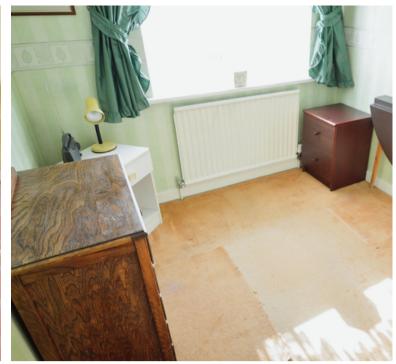

orch**

Being fully double glazed and door giving access to:-

# **Entrance Hallway**

Having stairs rising to the first floor and doors giving access to:-

# Lounge/dining room

11' 4" x 25' 5" (3.45m x 7.75m)

#### Kitchen

6' 9" x 12' 7" (2.06m x 3.84m)

#### Landing

Having loft access, double glazed window to the side and doors giving access to:-

#### **Bedroom One**

10' 2" x 14' 11" (3.10m x 4.55m)

#### **Bedroom Two**

10' 2" x 11' 8" (3.10m x 3.56m)

# **Bedroom Three**

7' 1" x 8' 6" (2.16m x 2.59m)

#### **Bathroom**

5' 7" x 8' 1" (1.70m x 2.46m)

#### Rear Garden

Having a private mature rear garden being mainly laid to lawn with borders housing shrubs and trees, side access and access to garage.

#### Garage

A single garage to the side and driveway to the fore.





















# **FLOORPLAN**

GROUND FLOOR 1ST FLOOR





Whists every attempt has been made to ensure the accuracy of the floorpian contained here, measurements of doors, windows, rooms and any other items are approximate and no responsibility is taken for any error, omission or mis-statement. This plan is for illustrative purposes only and should be used as such by any prospective purchaser. The services, systems and appliances shown have not been tested and no guarantee as to their operability or efficiency can be given.