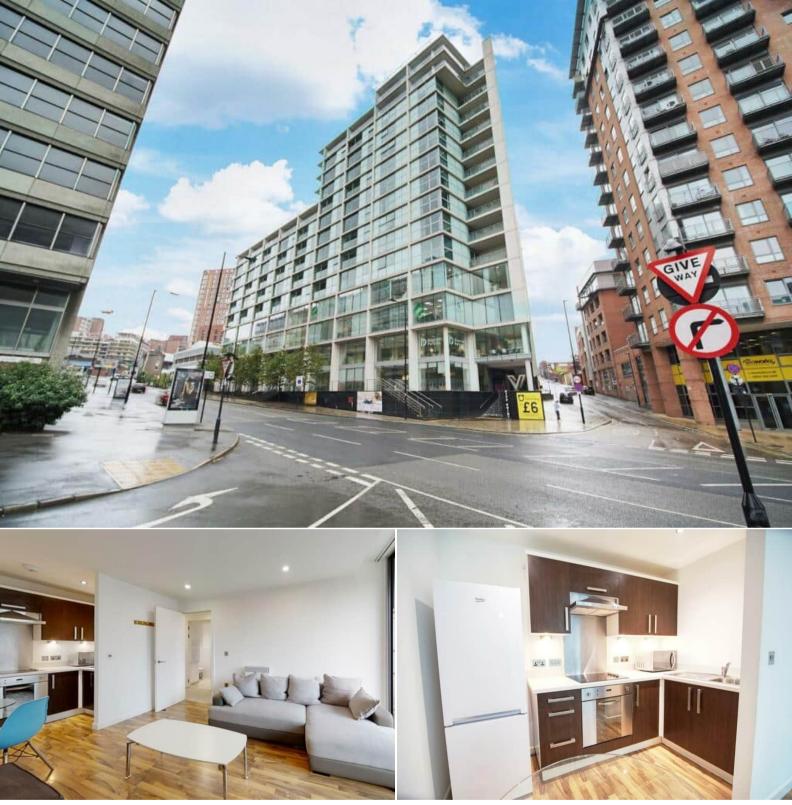

City Point
Solly Street
Sheffield
South Yorkshire
S1 4BX

Offers in Excess of £118,000

bettermeve

## Solly Street Sheffield

Bettermove are proud to present this 1 bedroom Flat in the heart of Sheffield available with no forward chain.

The property benefits from double glazing, electric heating throughout and a private covered balcony. The council tax band is B.

The interior of this property comprises a spacious and open plan living space and the fitted kitchen, private covered balcony, one double bedroom and the bathroom. The flat is located on the 9th floor of the building with lift access available.

Located in the heart of Sheffield, the property is close to a range of amenities, including shops, supermarkets, restaurants and pubs. Excellent transport connections can be found from Sheffield Train Station and many local bus and tram stops.