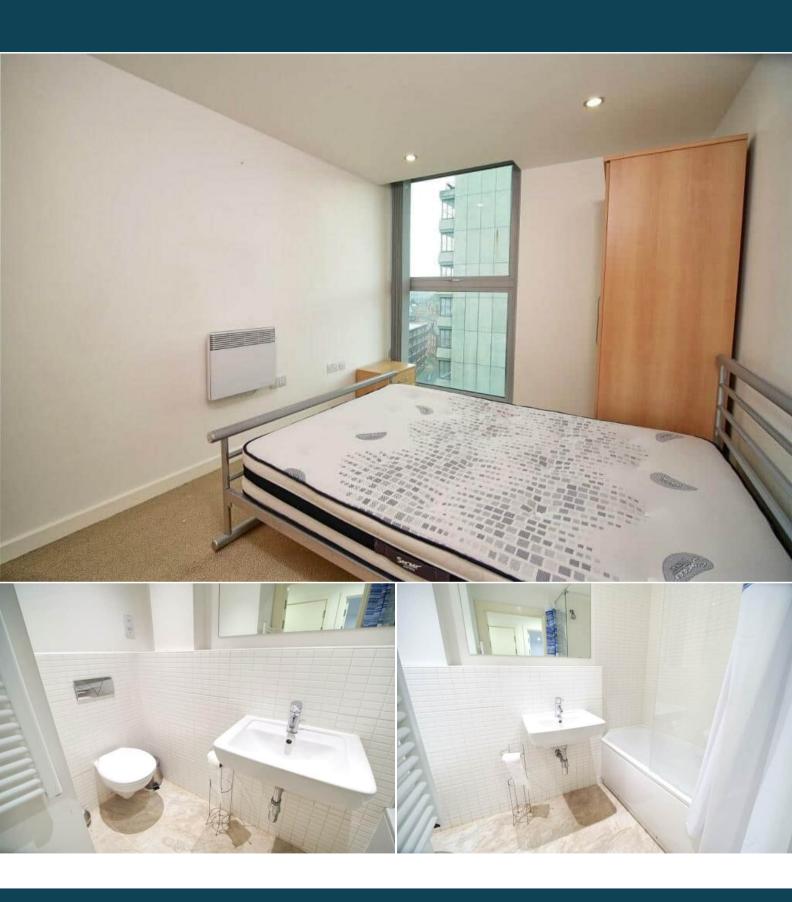

The interior of this property comprises a spacious and open plan living space and the fitted kitchen, private covered balcony, one double bedroom and the bathroom. The flat is located on the 9th floor of the building with lift access available.