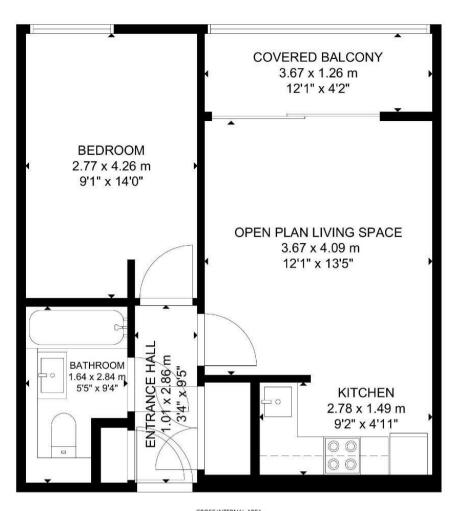

The interior of this property comprises a spacious and open plan living space and the fitted kitchen, private covered balcony, one double bedroom and the bathroom. The flat is located on the 9th floor of the building with lift access available.

This exciting opportunity should not be missed! All enquiries can be made through Bettermove on 0330 004 0050.

FLOOR 1

GROSS INTERNAL AREA
TOTAL: 449 sq ft/ 42 m²
FLOOR 1: 449 sq ft/ 42 m²
FLOOR 1: 449 sq ft/ 42 m²
COVERED BALCONY: 50 gt/ 15 m²
SIZE AND DIMENSIONS ARE APPROXIMATE, ACTUAL MAY VARY.